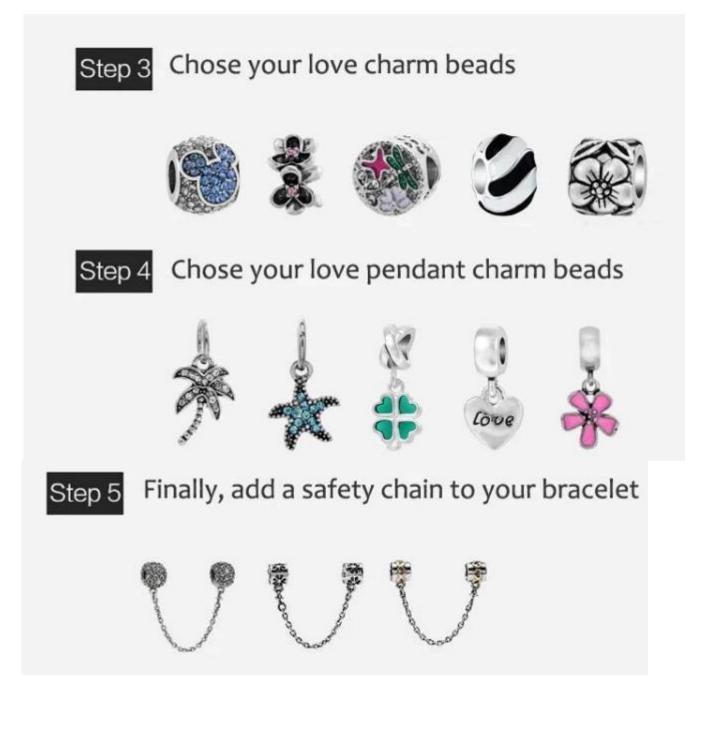

Fashion Sliver Bracelet with Carve Flower for Woman Gift







## Related product



### About Us

The outstanding production capacity. Our company is a combination of production and trade, industry andtrade integration business. We have 8 years of experience in jewelry production, and we made authentication for company

and factory. We're one of the long <u>Adjust Sliver Bracelet Manufacturer</u>, <u>Fashion Sliver Crave Flower Bracelet Supplier</u>, <u>Custom Sliver Flower Bracelet</u> <u>Factory</u>

## The production process:



How to protect your bracelet[]



# How to match





## Packing & Delivery



Packaging Details: 1:Inner packing:1pc/opp bag,10pcs/inner bag.

2.Outer packing:Standard export carton,Bubble Sheet outside protecting the goods from the demand.

FAQ Q1. Why choose us?

A: We have our own design team;OEM and ODM approved; High quality and excellent after sale services; Factory-Direct price.

Q2. MOQ for each product? A: 60 Pcs for each model.

Q3. Delivery time for order?A: Within 7-25 days since we confirmed the order.

Q4. Can I get discounts? A: Yes. For a big order and Frequent Customers, we will give a reasonable discounts.

Q5. How can i get my order? A: We will send you the goods by UPS, Fedex, EMS and so on.

Q6. How can i know you sent the goods. A: We will send you the tracking number by Email.

Q7: How can i know your latest fashion