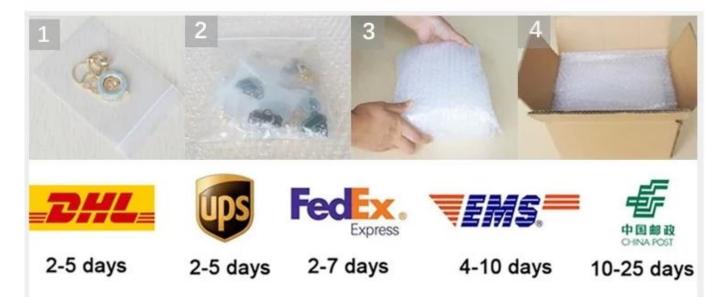

## Packing & Delivery

Packaging Details: 1:Inner packing:1pc/opp bag,10pcs/inner bag.

2.Outer packing:Standard export carton,Bubble Sheet outside protecting the goods from the demand.

FAQ Q1. Why choose us?

A: We have our own design team;OEM and ODM approved; High quality and excellent after sale services; Factory-Direct price.

Q2. MOQ for each product? A: 60 Pcs for each model.

Q3. Delivery time for order?A: Within 7-25 days since we confirmed the order.

Q4. Can I get discounts? A: Yes. For a big order and Frequent Customers, we will give a reasonable discounts.

Q5. How can i get my order? A: We will send you the goods by UPS, Fedex, EMS and so on.

Q6. How can i know you sent the goods. A: We will send you the tracking number by Email.