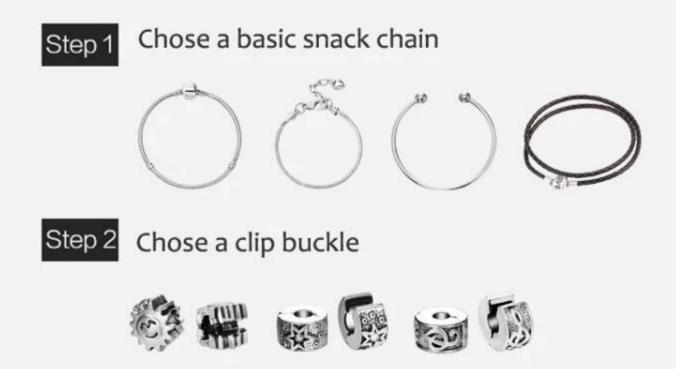

Fashion Sliver Bracelet with Carve Flower for Woman Gift







## Related product



### About Us

The outstanding production capacity. Our company is a combination of production and trade, industry andtrade integration business. We have 8 years of experience in jewelry production, and we made authentication for company

and factory. We're one of the long <u>Adjust Sliver Bracelet Manufacturer</u>, <u>Fashion Sliver Crave Flower Bracelet Supplier</u>, <u>Custom Sliver Flower Bracelet</u> <u>Factory</u>

## The production process:



How to protect your bracelet[]



# How to match





## Packing & Delivery



Packaging Details: 1:Inner packing:1pc/opp bag,10pcs/inner bag.

2.Outer packing:Standard export carton,Bubble Sheet outside protecting the goods from the demand.

FAQ Q1. Why choose us?

A: We have our own design team;OEM and ODM approved; High quality and excellent after sale services; Factory-Direct price.

Q2. MOQ for each product? A: 60 Pcs for each model.

Q3. Delivery time for order?A: Within 7-25 days since we confirmed the order.

Q4. Can I get discounts? A: Yes. For a big order and Frequent Customers, we will give a reasonable discounts.

Q5. How can i get my order? A: We will send you the goods by UPS, Fedex, EMS and so on.

Q6. How can i know you sent the goods. A: We will send you the tracking number by Email.

Q7: How can i know your latest fashio