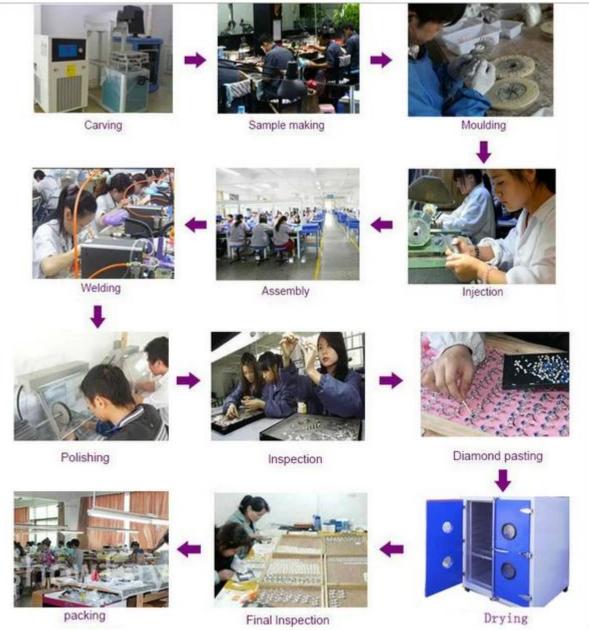

Fashion Sliver Bracelet with Carve Flower for Woman Gift







## Related product



### About Us

The outstanding production capacity. Our company is a combination of production and trade, industry andtrade integration business. We have 8 years of experience in jewelry production, and we made authentication for company

and factory. We're one of the long <u>Adjust Sliver Bracelet Manufacturer</u>, <u>Fashion Sliver Crave Flower Bracelet Supplier</u>, <u>Custom Sliver Flower Bracelet</u> <u>Factory</u>

## The production process:



How to protect your bracelet[]



# How to match





## Packing & Delivery



Packaging Details: 1:Inner packing:1pc/opp bag,10pcs/inner bag.

2.Outer packing:Standard export carton,Bubble Sheet outside protecting the goods from the demand.

FAQ Q1. Why choose us?

A: We have our own design team;OEM and ODM approved; High quality and excellent after sale services; Factory-Direct price.

Q2. MOQ for each product? A: 60 Pcs for each model.

Q3. Delivery time for order?A: Within 7-25 days since we confirmed the order.

Q4. Can I get discounts? A: Yes. For a big order and Frequent Customers, we will give a reasonable discounts.

Q5. How can i get my order? A: We will send you the goods by UPS, Fedex, EMS and so on.

Q6. How can i know you sent the goods. A: We will send you the tracking num