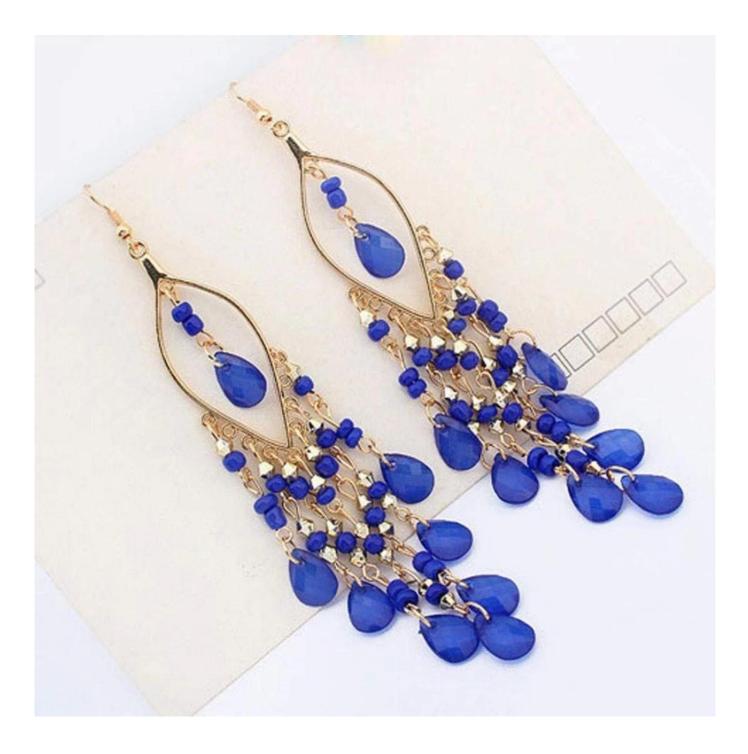

Fashion Women Long Beaded Ear Stud Hook Dangle <u>Earrings Jewelry</u> Multi Color for Wemen Choose As Gift