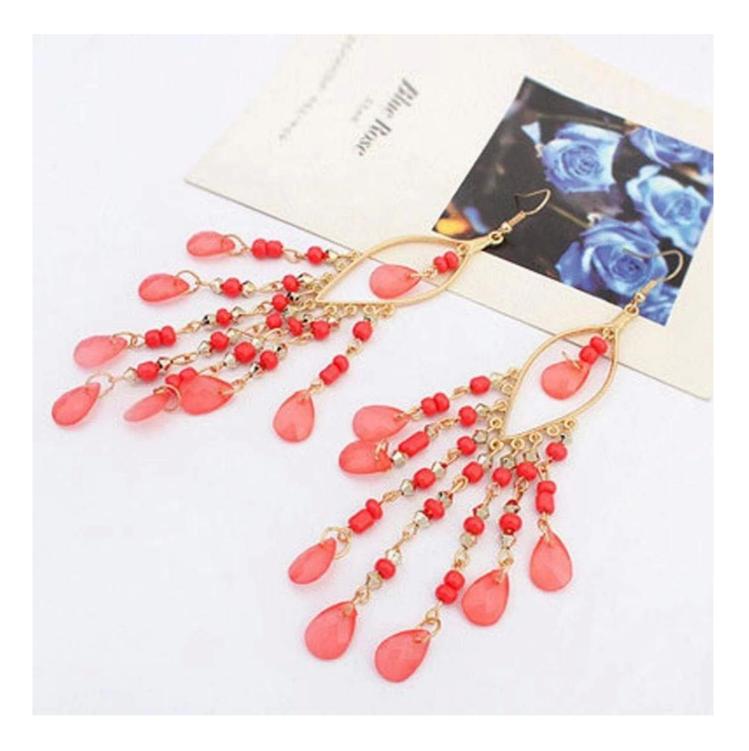

Fashion Women Long Beaded Ear Stud Hook Dangle <u>Earrings Jewelry</u> Multi Color for Wemen Choose As Gift