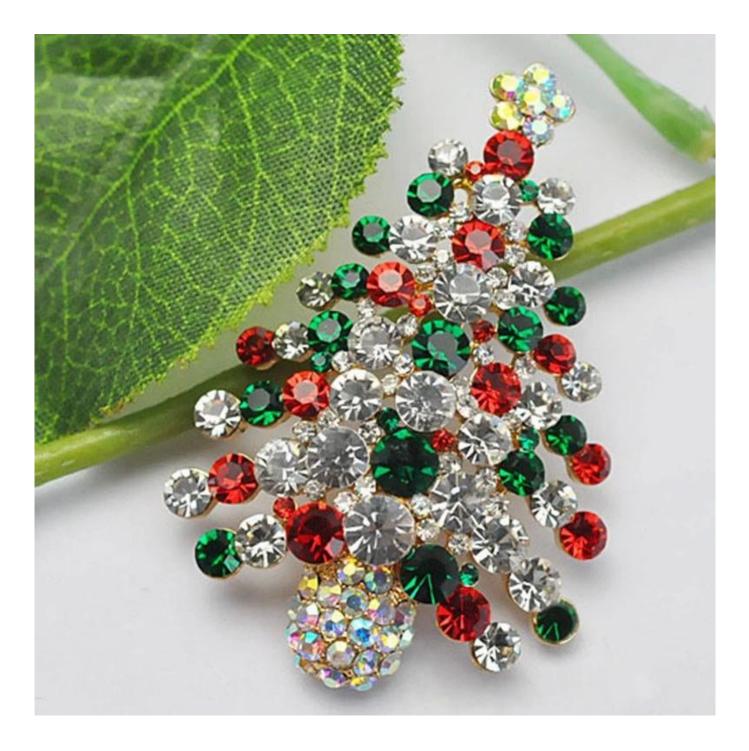

Fashion Zinc Alloy Enameled Colorized Crystal High Christmas Tree Bro oches for Christmas Gifts