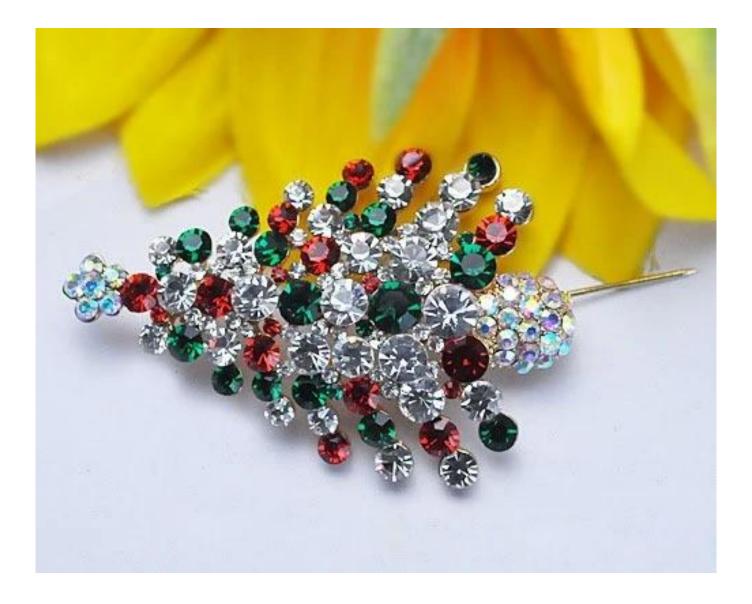

Fashion Zinc Alloy Enameled Colorized Crystal High Christmas Tree Bro oches for Christmas Gifts