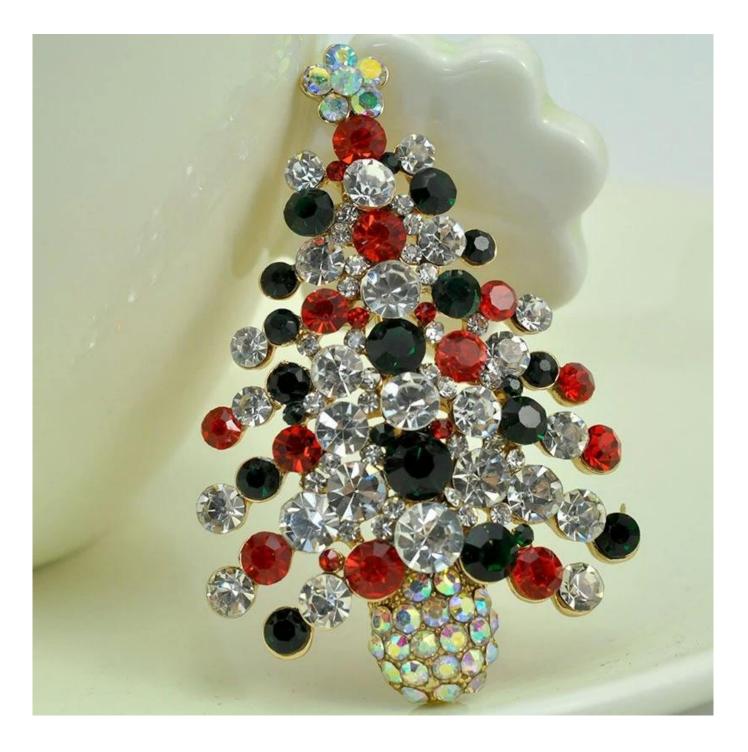

Fashion Zinc Alloy Enameled Colorized Crystal High Christmas Tree Bro oches for Christmas Gifts