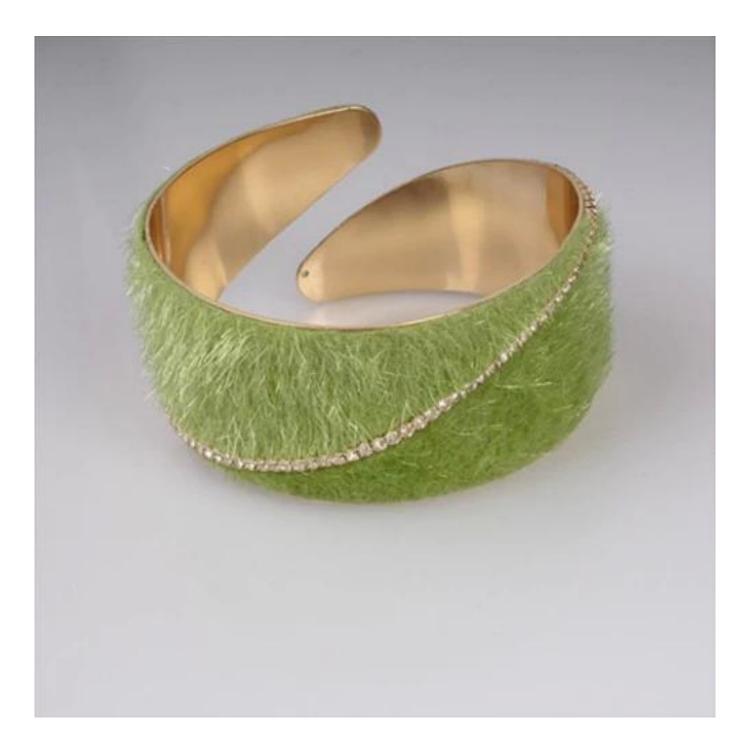

## Hot Sale Bohemian Style Gold Bangles Made in China Products photos show:

# weight:42.4g