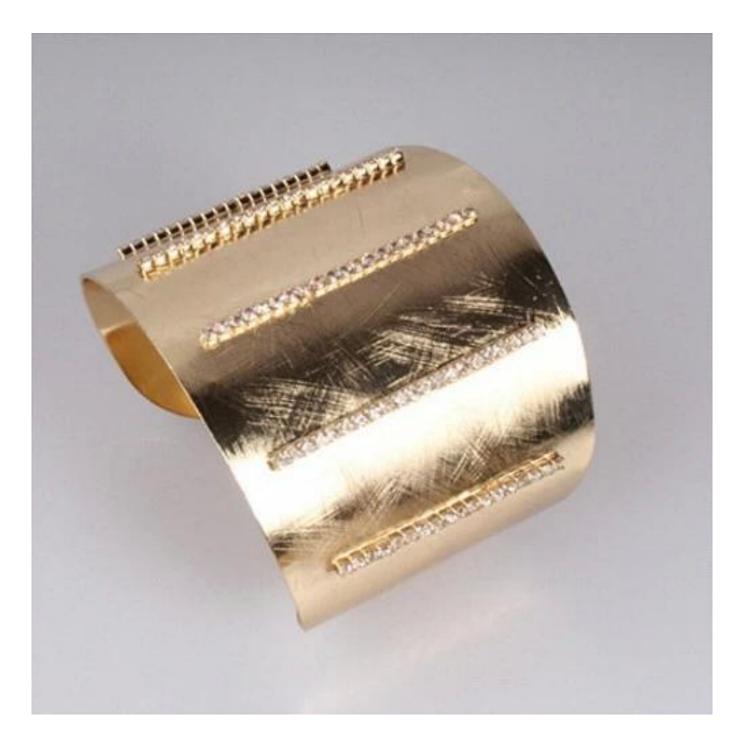

## Hot Sale Bohemian Style Gold Bangles Made in China Products photos show:

# weight:42.4g