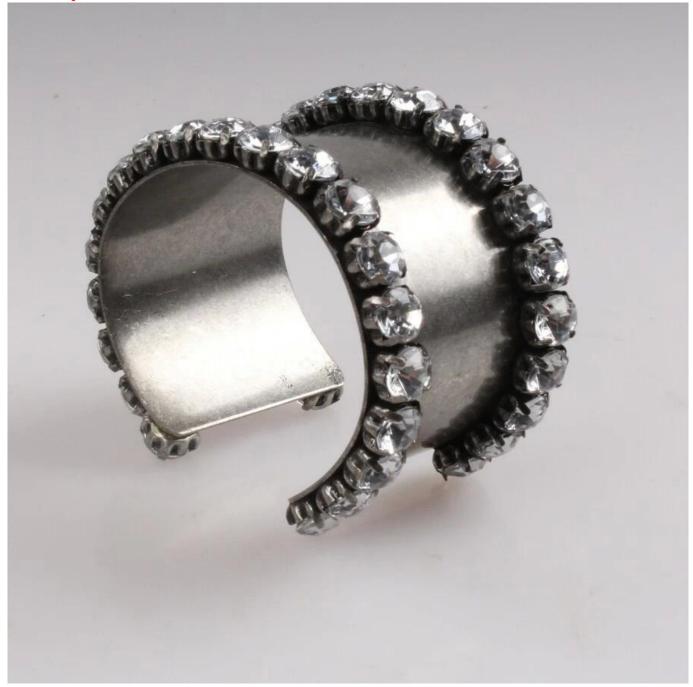

## Hot Sale Bohemian Style Gold Bangles Made in China Products photos show:

# weight:42.4g