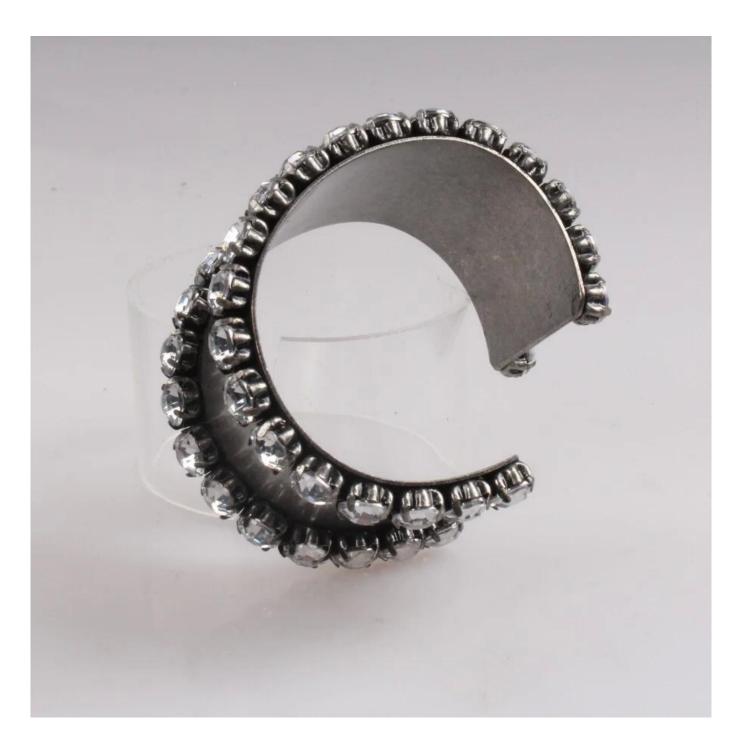

## Hot Sale Bohemian Style Gold Bangles Made in China Products photos show:

# weight:42.4g