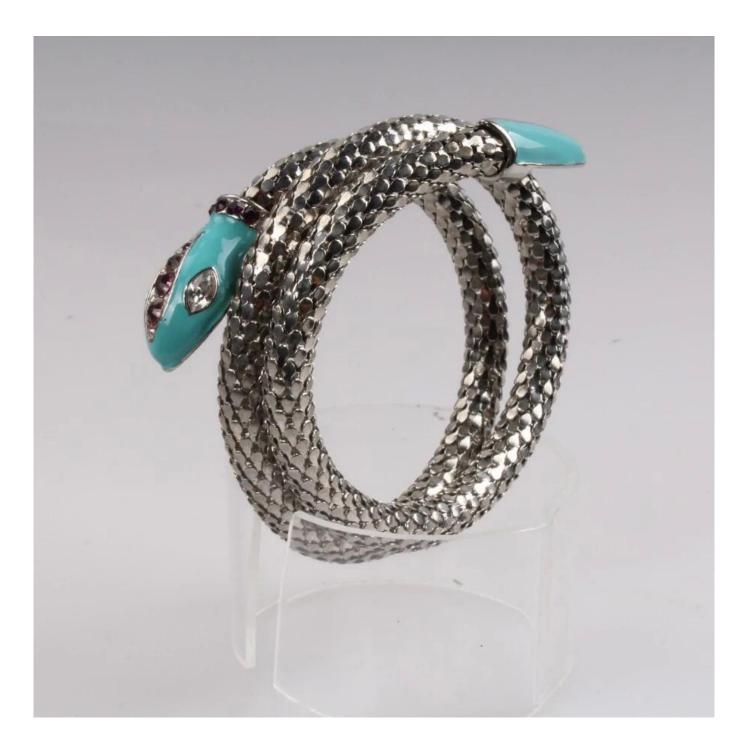

## Hot Sale Bohemian Style Gold Bangles Made in China Products photos show:



























# weight:42.4g

# **Our factory show:**

Factory external environment



## Factory produced:



# Production knowledge training[]



## Office clerk temperament training[]



Amazon elite training[]



# Excellent staff photo[]



## Happy travel:



## Factory workers military exercises and entertainment:



## **FAQS:**

#### Q: Are you a manufacturer?

A: Yes, we are an experienced manufacturer with our own molds and production lines.

#### Q: How to place an order?

A: You can choose some items you like online, or you can write down the item/code number, with quantities you want, contact our customer service to make order.

#### Q: How long to prepare an order?

A: We have a lot of products on sale, if your order are all in stock, then can prepare within 1 day. if no stock