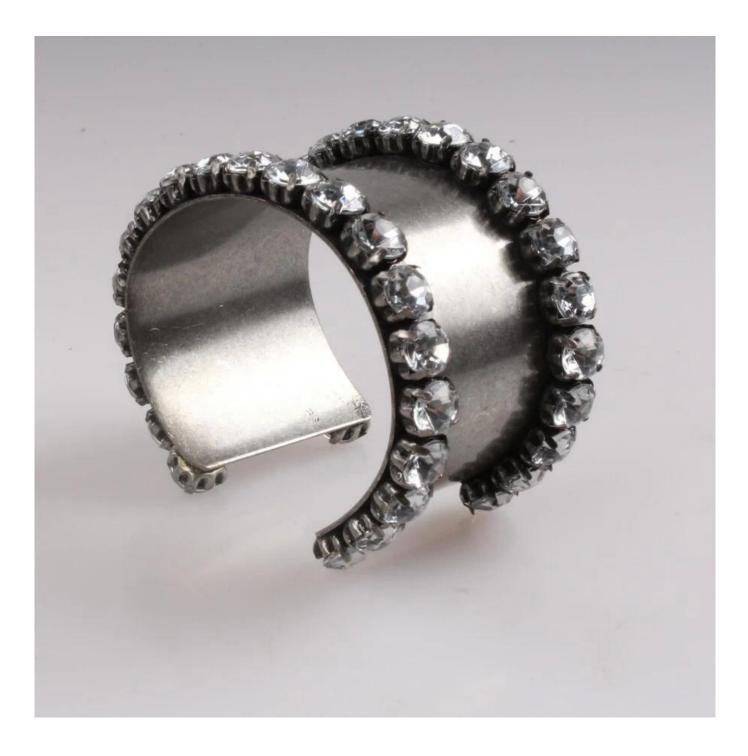

## Hot Sale Bohemian Style Gold Bangles Made in China Products photos show:

# weight:42.4g