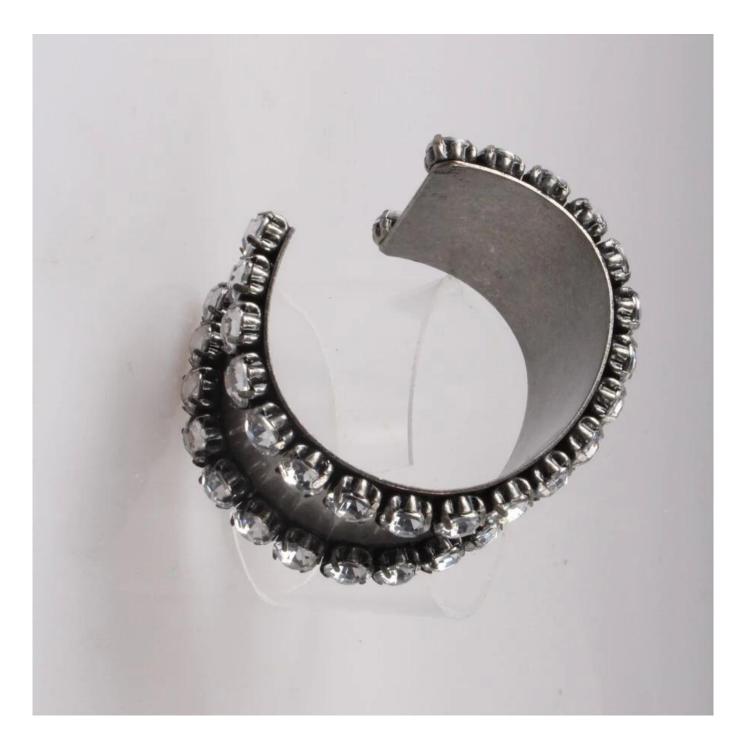

## Hot Sale Bohemian Style Gold Bangles Made in China Products photos show:

# weight:42.4g