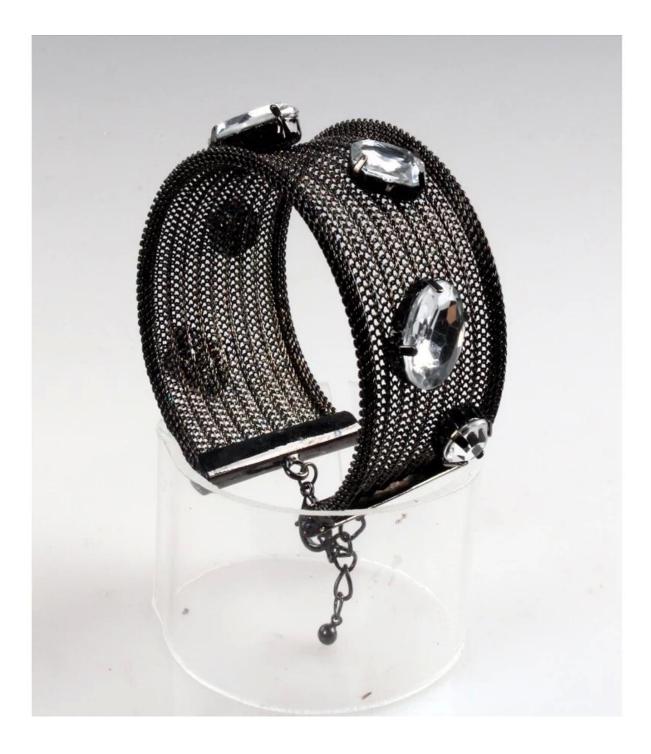

## Hot Sale Bohemian Style Gold Bangles Made in China Products photos show:



























# weight:42.4g

# **Our factory show:**

Factory external environment



## Factory produced:



# Production knowledge training[]



## Office clerk temperament training[]



Amazon elite training[]



# Excellent staff photo[]



## Happy travel:



## Factory workers military exercises and entertainment:



## **FAQS:**

#### Q: Are you a manufacturer?

A: Yes, we are an experienced manufacturer with our own molds and production lines.

#### Q: How to place an order?

A: You can choose some items you like online, or you can write down the item/code number, with quantities you want, contact our customer service to make order.

#### Q: How long to prepare an order?

A: We have a lot of products on sale, if your order are all in stock, then can prepare within 1 day. if no s