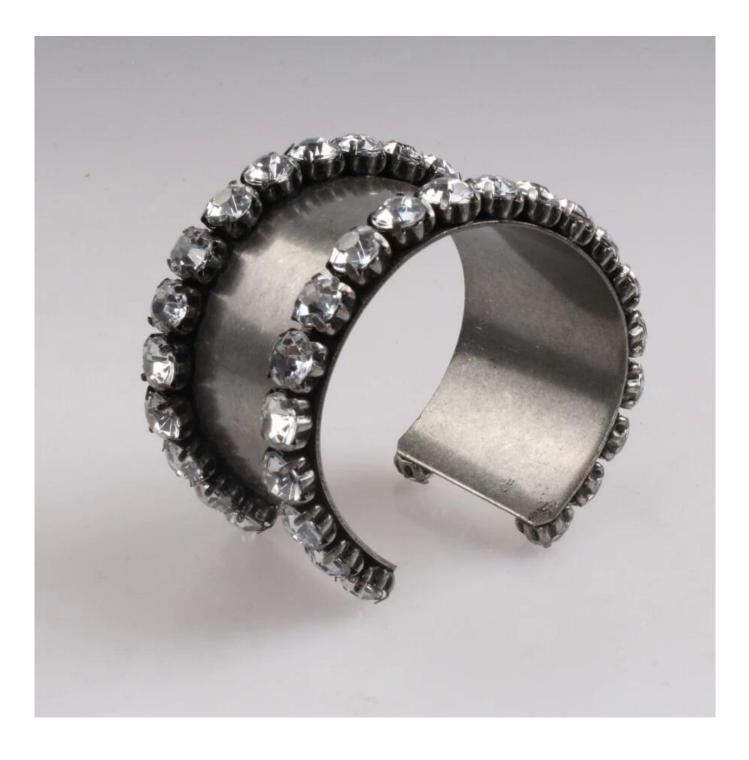

## Hot Sale Bohemian Style Gold Bangles Made in China Products photos show:

# weight:42.4g