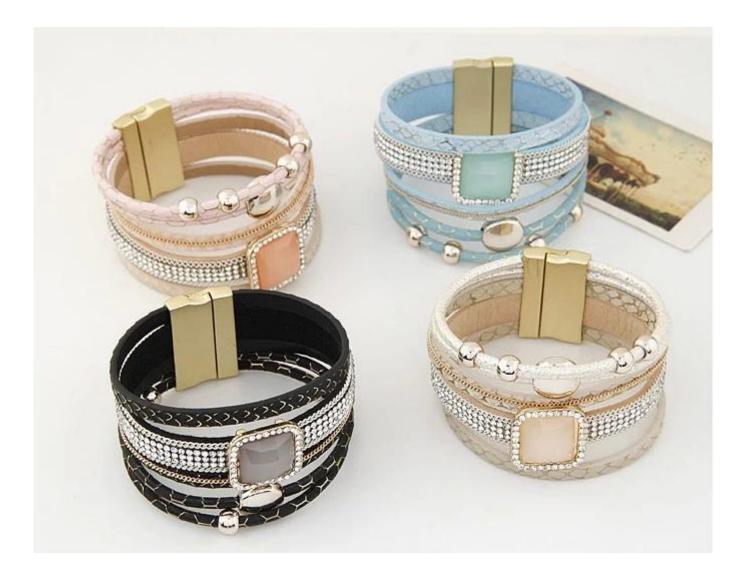

## Hot Sale Bohemian Style Gold Bangles Made in China Products photos show:

# weight:42.4g