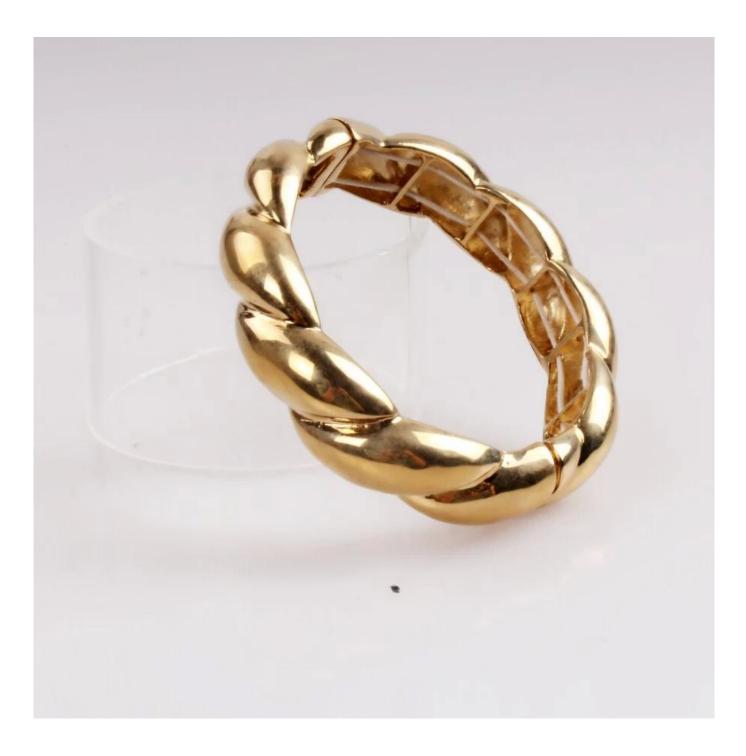

## Hot Sale Bohemian Style Gold Bangles Made in China Products photos show:

# weight:42.4g