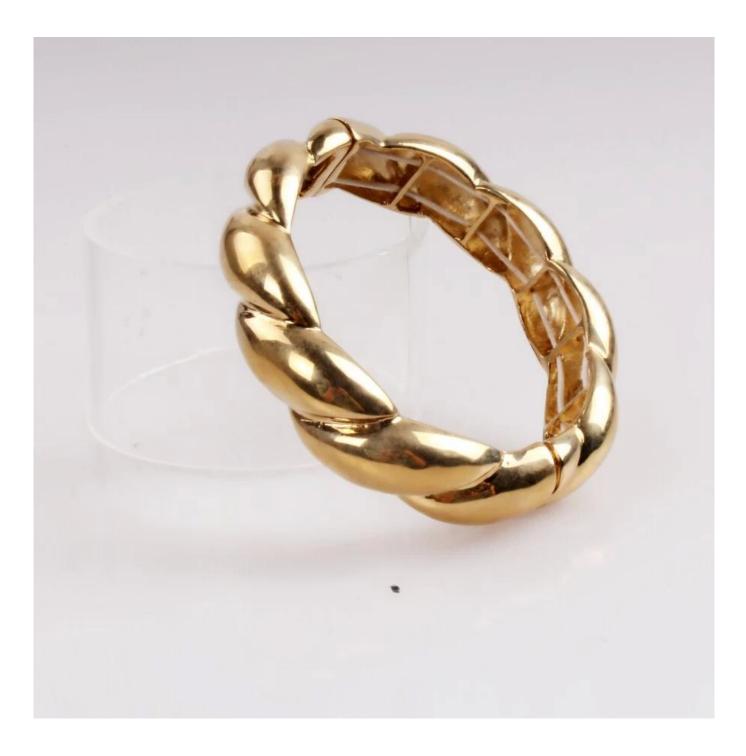

Net chain jewelry fashion women bangles and bracelets black gunmetal plated net sand belt bangles Products photos show: