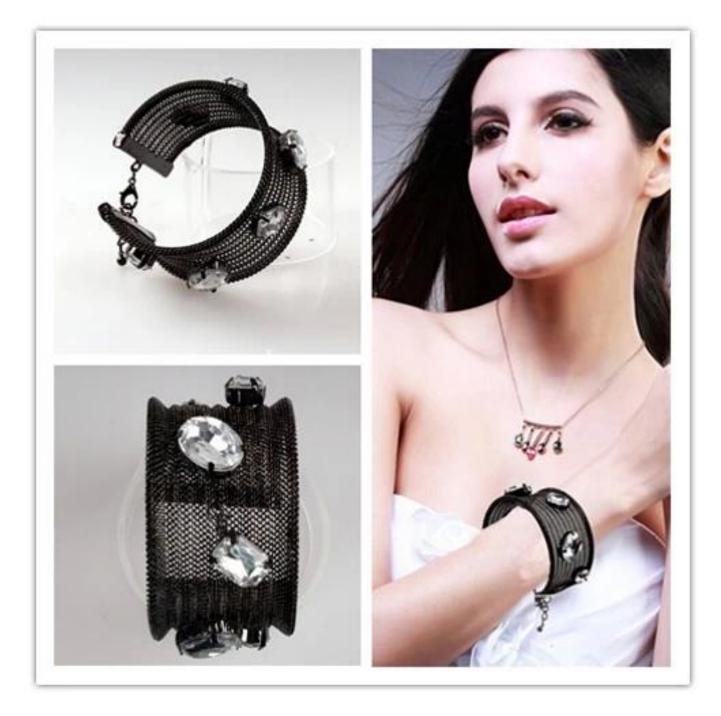

Net chain jewelry fashion women bangles and bracelets black gunmetal plated net sand belt bangles Products photos show:

# weight:42.4g