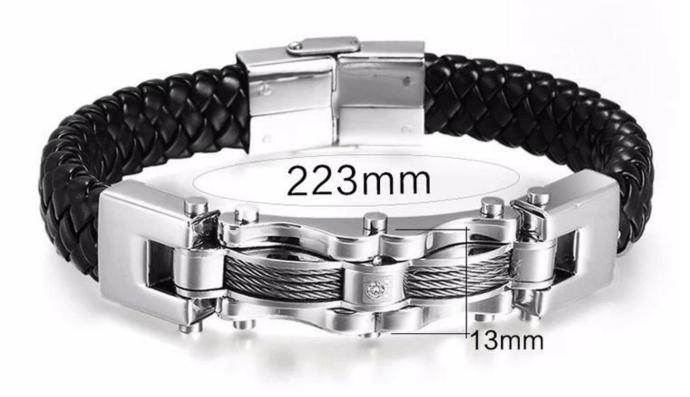

Net chain jewelry fashion women bangles and bracelets black gunmetal plated net sand belt bangles Products photos show: