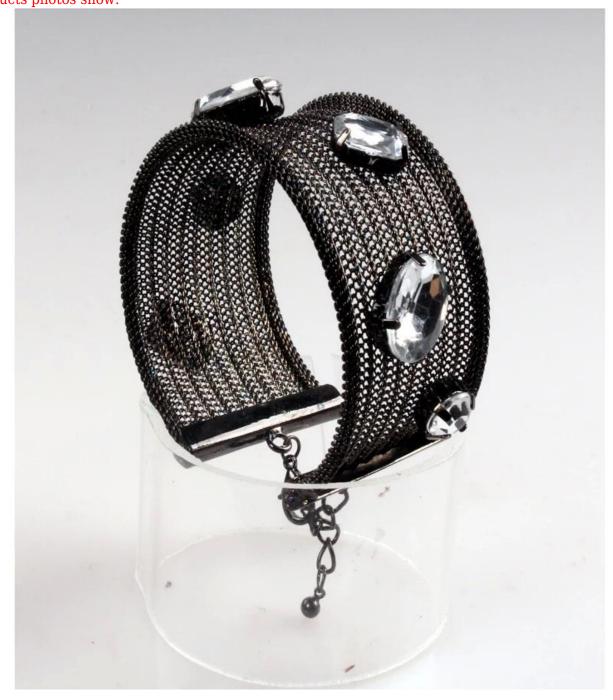

Net chain jewelry fashion women bangles and bracelets black gunmetal plated net sand belt bangles Products photos show:

# weight:42.4g