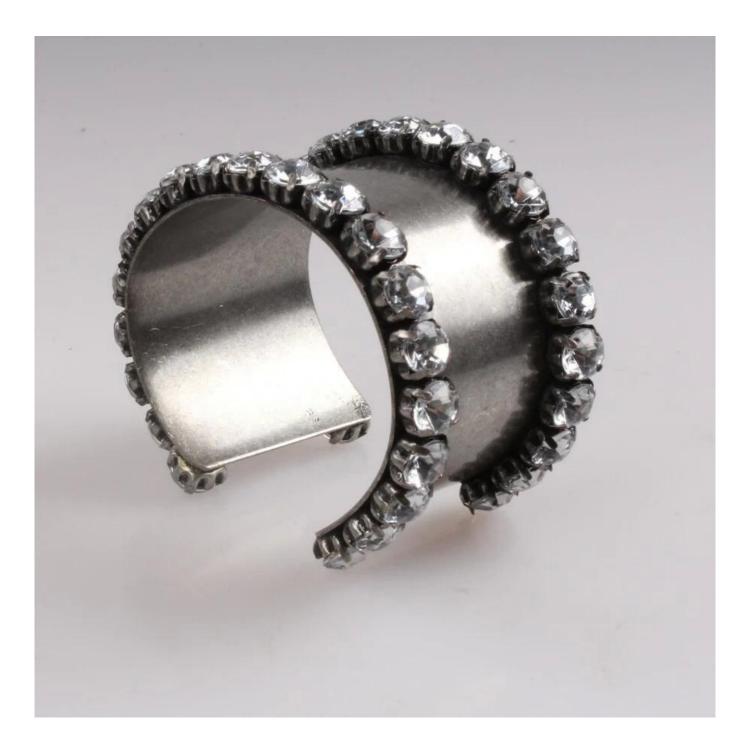

Net chain jewelry fashion women bangles and bracelets black gunmetal plated net sand belt bangles Products photos show:

# weight:42.4g