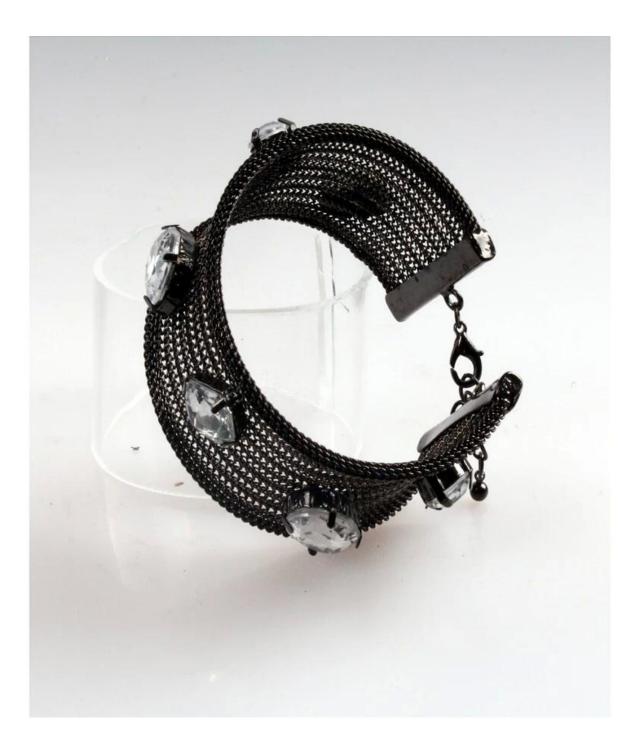

Net chain jewelry fashion women bangles and bracelets black gunmetal plated net sand belt bangles Products photos show:

# weight:42.4g