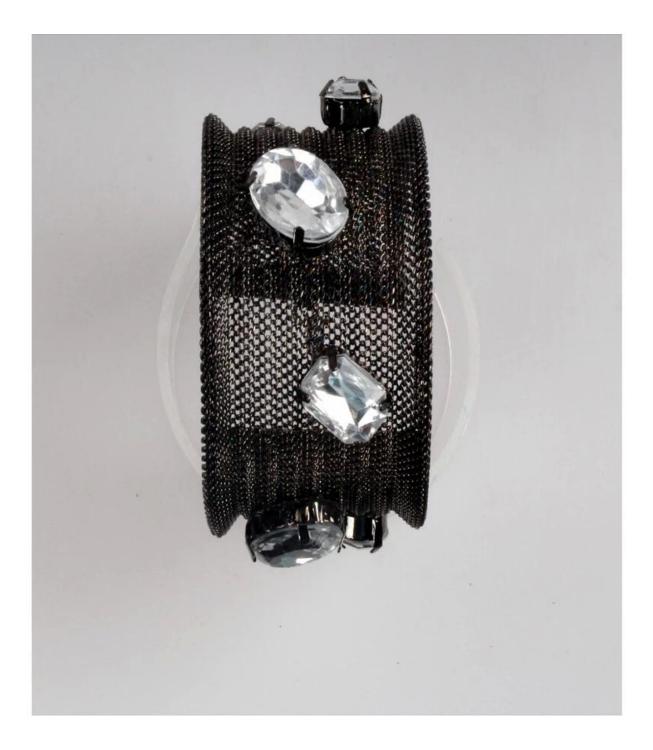

Net chain jewelry fashion women bangles and bracelets black gunmetal plated net sand belt bangles Products photos show:

# weight:42.4g