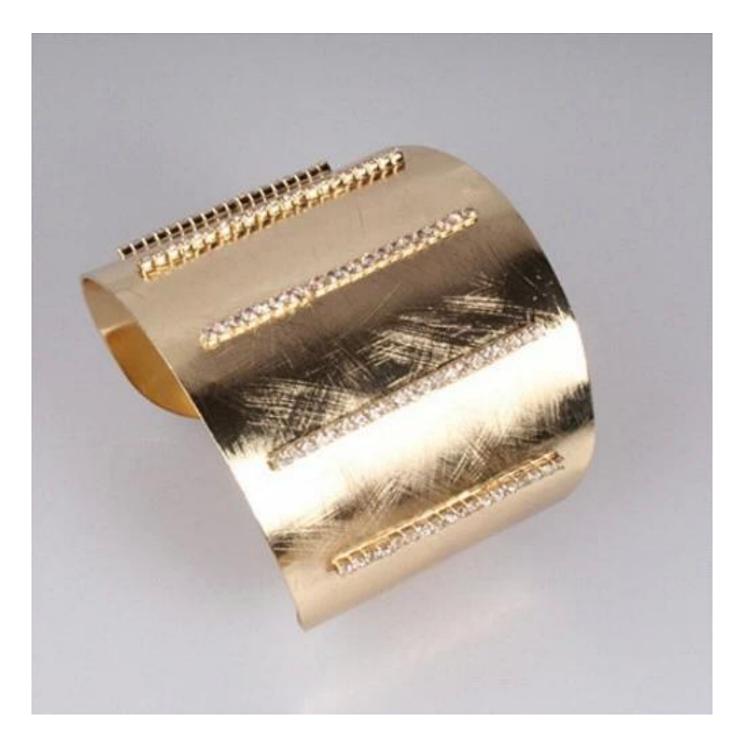

Net chain jewelry fashion women bangles and bracelets black gunmetal plated net sand belt bangles Products photos show: