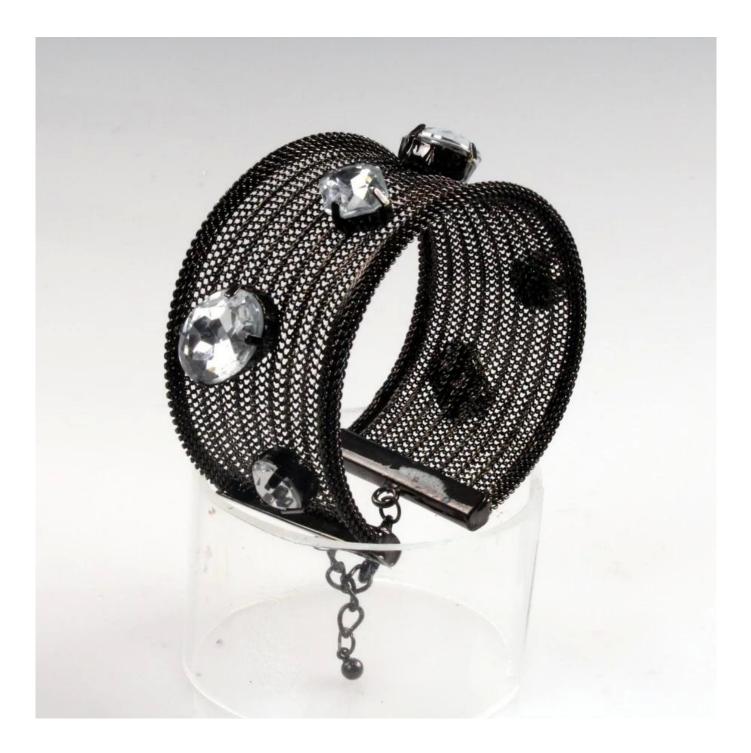

Net chain jewelry fashion women bangles and bracelets black gunmetal plated net sand belt bangles Products photos show:

# weight:42.4g