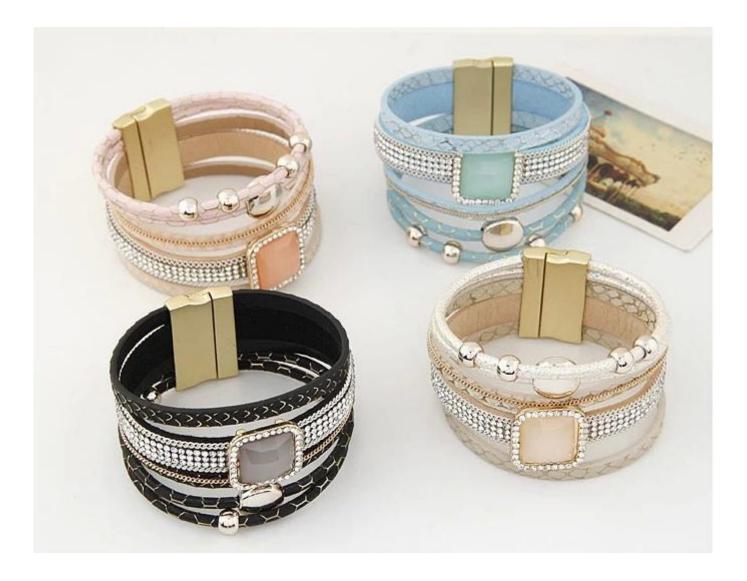

Net chain jewelry fashion women bangles and bracelets black gunmetal plated net sand belt bangles Products photos show: