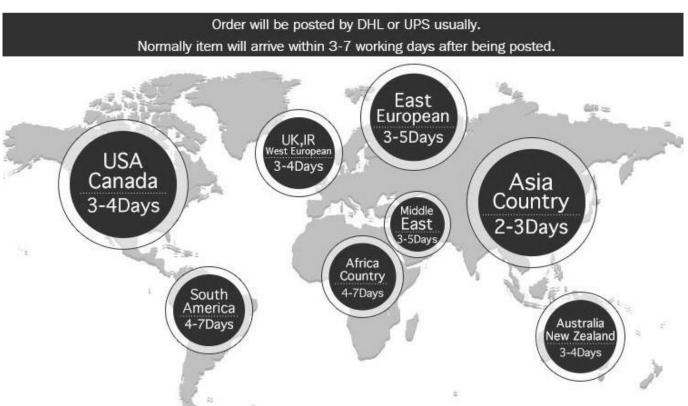

Q: How long would I get the goods?

A: Usually we ship by DHL/UPS/TNT/EMS, you can get the goods within 3-5days. If you choose other shipping method, please contact our customer service.

Q: How to pay?

A: You can pay by T/T, Western Union and Paypal .

## SHIPMENT

- 1. Delivery date depends on the quantity of order, as usual, 20 days after deposit.
- 2. Transportation: by express, UPS/DHL/Fedex/EMS/, or you can have your own forwarder.
- 3.Shippment cost is according to the destination, way and total weight of merchandise.