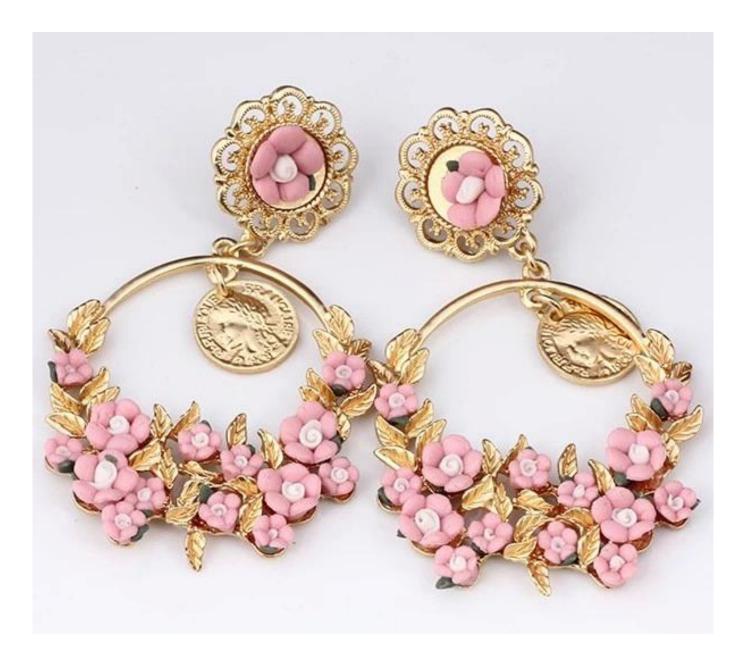

Personality cross flower earrings European and American big star street shot with the same paragraph jewelry gold drop earrings **Product show:** 