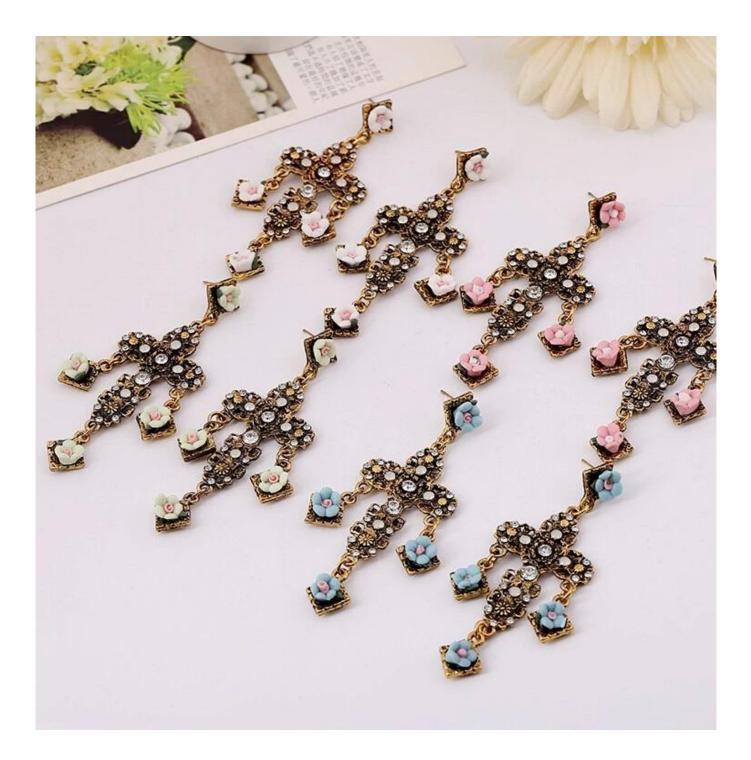

Personality cross flower earrings European and American big star street shot with the same paragraph jewelry gold drop earrings **Product show:** 