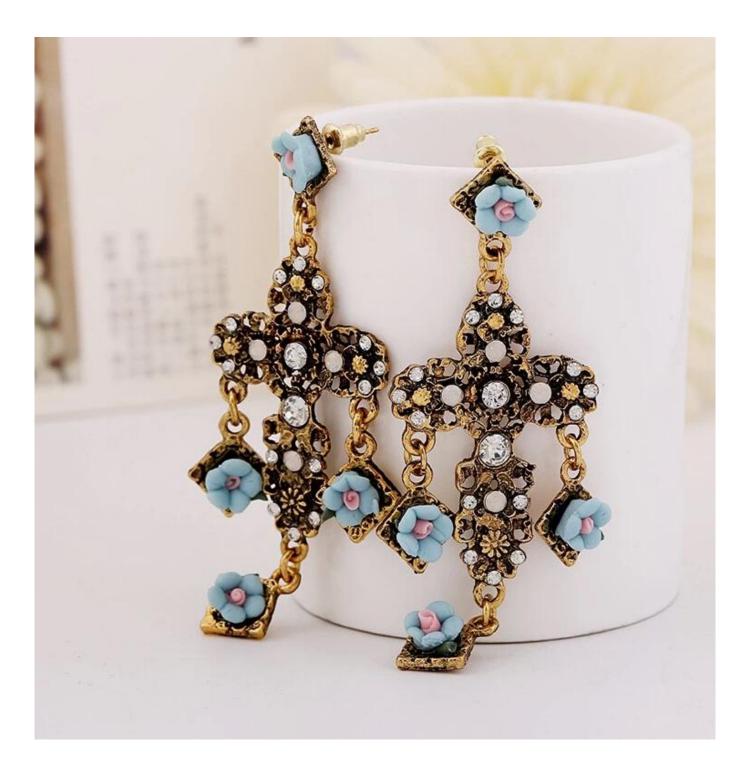

Personality cross flower earrings European and American big star street shot with the same paragraph jewelry gold drop earrings **Product show:** 