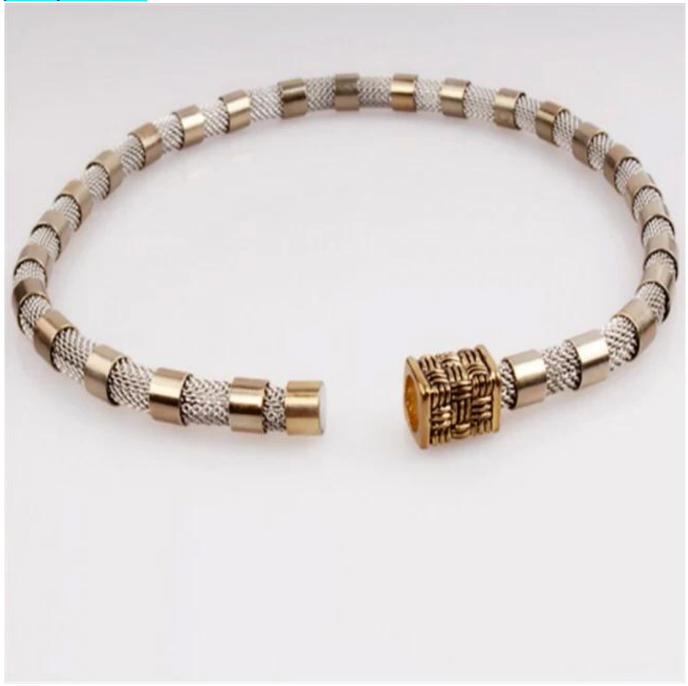

Factory Direct Wholesale Soft Chain Copper Pipe Necklace Jewelry Gold <mark>Chain</mark> Jewelry Necklace

Other product[]

#### FEATURES[]

Fine quality stainless steel jewelry , Copper with long lasting rhodium plating & K gold plating,Can meet different environmental standard, Nickel Free, Lead Free, Anti-allergic to the majority.