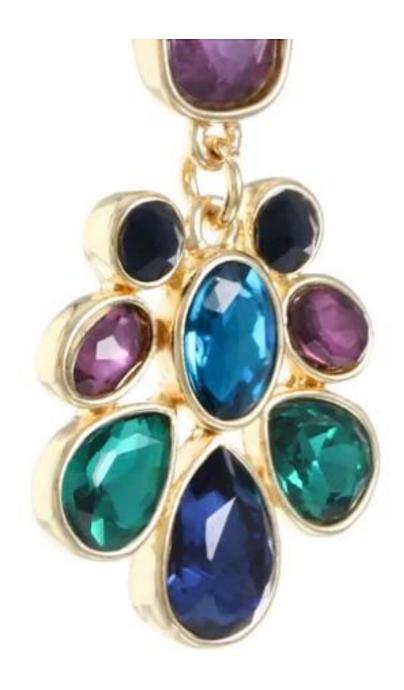

# Fashion popular women earring

# Wholesale Jewelry Multi Color Chandelier Earrings Made in China

Features: Hypoallergenic Metal Color: Gold Tone Earring Back: Post Earring Width: 23mm Earring Length: 39.4mm

Country of Origin: Made in Shenzhen

**Product show:** 











# **Necklace set:**













# FASHION JEWELRY

100% In-kind Shoothing







































# SWAROVSKI ELEMENTS



#### Development and design:

Everyone knows that design is the soul of jewelry. In order to conform to the world of jewelry fashion.

We set up our own professional design and development team. They are good at designing and making molds.

So that we can continue to update the product,500-100 models per month design.

We also welcome customers' orders, Just tell us your design picture or idea, We will proof production for you.



**Production display:** 



Environmental plating
Lead - free nickel - free chromium - free environmental gold plating
So that jewelry is more glossy more wear-resistant, anti-allergic, color retention more durable









-