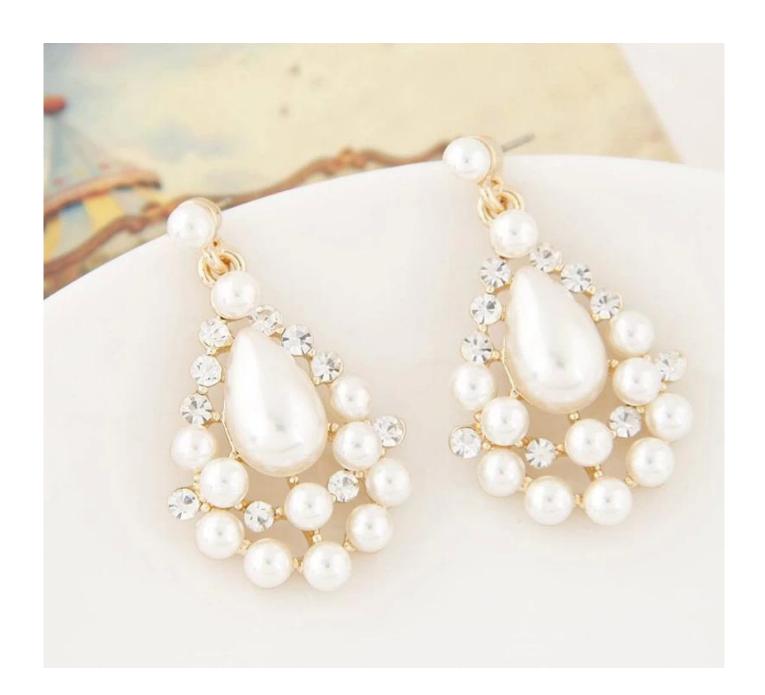

# Fashion popular women earring

# Wholesale Jewelry Multi Color Chandelier Earrings Made in China

Features: Hypoallergenic Metal Color: Gold Tone Earring Back: Post Earring Width: 23mm Earring Length: 39.4mm

Country of Origin: Made in Shenzhen

**Product show:** 











# **Necklace set:**













# FASHION JEWELRY

100% In-kind Shoothing







































# SWAROVSKI ELEMENTS



#### Development and design:

Everyone knows that design is the soul of jewelry. In order to conform to the world of jewelry fashion.

We set up our own professional design and development team. They are good at designing and making molds.

So that we can continue to update the product,500-100 models per month design.

We also welcome customers' orders, Just tell us your design picture or idea, We will proof production for you.



**Production display:** 



Environmental plating
Lead - free nickel - free chromium - free environmental gold plating
So that jewelry is more glossy more wear-resistant, anti-allergic, color retention more durable









- 1: the role of thick silve