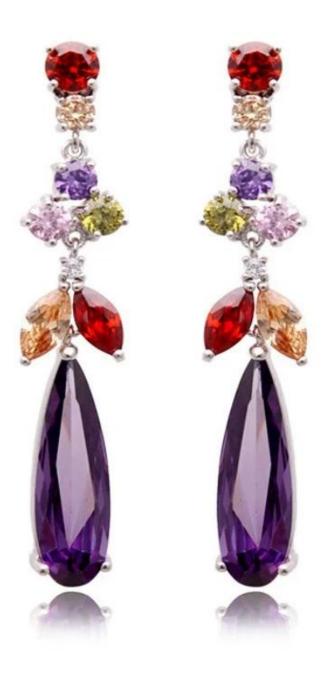

# Fashion popular women earring

# Wholesale Jewelry Multi Color Chandelier Earrings Made in China

Features: Hypoallergenic Metal Color: Gold Tone Earring Back: Post Earring Width: 23mm Earring Length: 39.4mm

Country of Origin: Made in Shenzhen

**Product show:** 











# **Necklace set:**













# FASHION JEWELRY

100% In-kind Shoothing







































# SWAROVSKI ELEMENTS



#### Development and design:

Everyone knows that design is the soul of jewelry. In order to conform to the world of jewelry fashion.

We set up our own professional design and development team. They are good at designing and making molds.

So that we can continue to update the product,500-100 models per month design.

We also welcome customers' orders, Just tell us your design picture or idea, We will proof production for you.



**Production display:** 



Environmental plating
Lead - free nickel - free chromium - free environmental gold plating
So that jewelry is more glossy more wear-resistant, anti-allergic, color retention more durable









- 1: the role of thick silver plating:Increase the whiteness and smoothness
- 2: the role of palladium plating:Incr