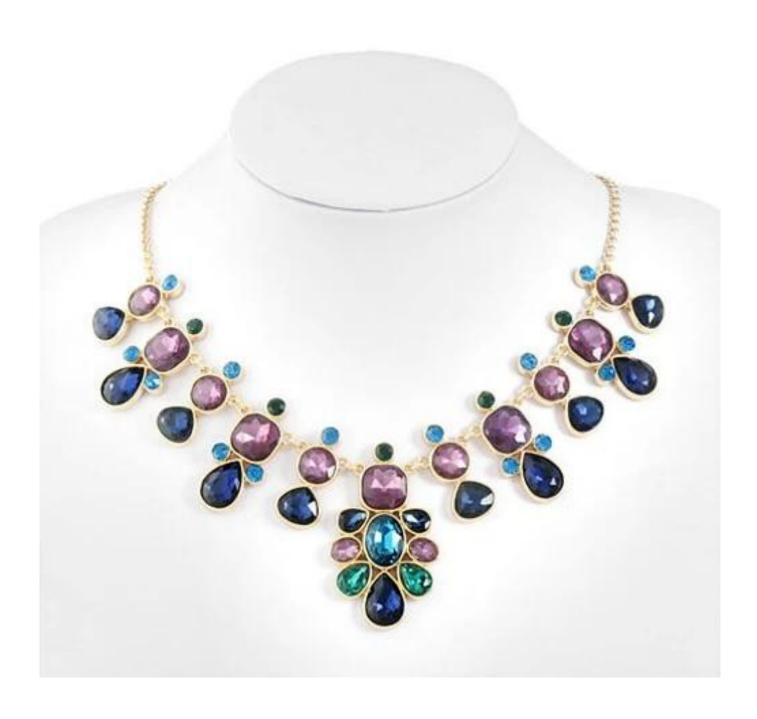

# Fashion popular women earring

# Wholesale Jewelry Multi Color Chandelier Earrings Made in China

Features: Hypoallergenic Metal Color: Gold Tone Earring Back: Post Earring Width: 23mm Earring Length: 39.4mm

Country of Origin: Made in Shenzhen

**Product show:** 











# **Necklace set:**













# FASHION JEWELRY

100% In-kind Shoothing







































# SWAROVSKI ELEMENTS



#### Development and design:

Everyone knows that design is the soul of jewelry. In order to conform to the world of jewelry fashion.

We set up our own professional design and development team. They are good at designing and making molds.

So that we can continue to update the product,500-100 models per month design.

We also welcome customers' orders, Just tell us your design picture or idea, We will proof production for you.



**Production display:** 



Environmental plating
Lead - free nickel - free chromium - free environmental gold plating
So that jewelry is more glossy more wear-resistant, anti-allergic, color retention more durable









- 1: the role of thick s