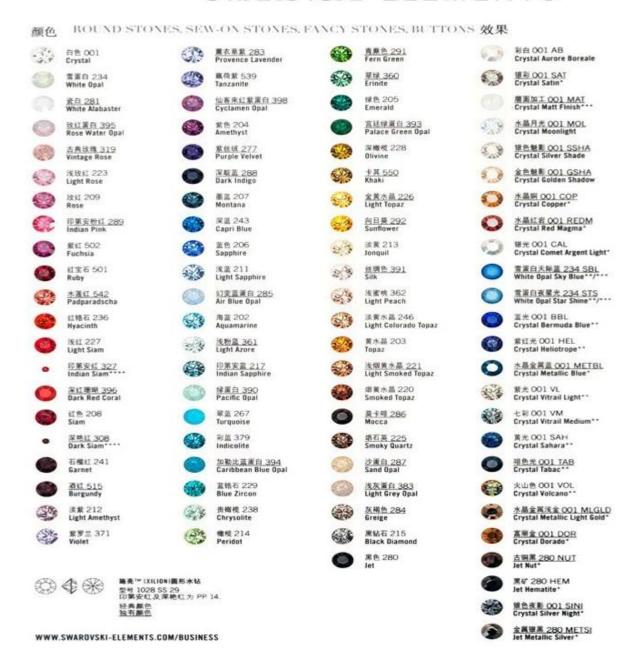

# Fashion popular women earring

# Wholesale Jewelry Multi Color Chandelier Earrings Made in China

Features: Hypoallergenic Metal Color: Gold Tone Earring Back: Post Earring Width: 23mm Earring Length: 39.4mm

Country of Origin: Made in Shenzhen

**Product show:** 











# **Necklace set:**













# FASHION JEWELRY

100% In-kind Shoothing







































# SWAROVSKI ELEMENTS



#### Development and design:

Everyone knows that design is the soul of jewelry. In order to conform to the world of jewelry fashion.

We set up our own professional design and development team. They are good at designing and making molds.

So that we can continue to update the product,500-100 models per month design.

We also welcome customers' orders, Just tell us your design picture or idea, We will proof production for you.



**Production display:** 



Environmental plating
Lead - free nickel - free chromium - free environmental gold plating
So that jewelry is more glossy more wear-resistant, anti-allergic, color retention more durable









- 1: the role of thick silver plating:Increase the whiteness and smoothness
- 2: the role of palladium plating:Increase the hardness and we