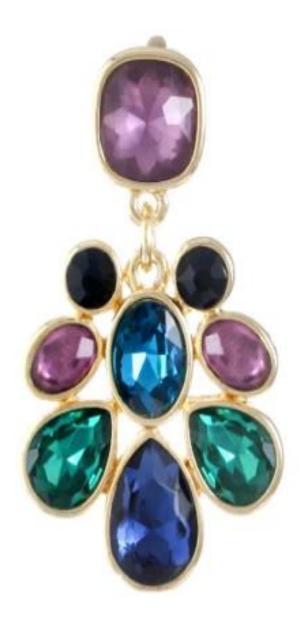

# Fashion popular women earring

# Wholesale Jewelry Multi Color Chandelier Earrings Made in China

Features: Hypoallergenic Metal Color: Gold Tone Earring Back: Post Earring Width: 23mm Earring Length: 39.4mm

Country of Origin: Made in Shenzhen

**Product show:** 











# **Necklace set:**













# FASHION JEWELRY

100% In-kind Shoothing







































# SWAROVSKI ELEMENTS



#### Development and design:

Everyone knows that design is the soul of jewelry. In order to conform to the world of jewelry fashion.

We set up our own professional design and development team. They are good at designing and making molds.

So that we can continue to update the product,500-100 models per month design.

We also welcome customers' orders, Just tell us your design picture or idea, We will proof production for you.



**Production display:** 



Environmental plating
Lead - free nickel - free chromium - free environmental gold plating
So that jewelry is more glossy more wear-resistant, anti-allergic, color retention more durable