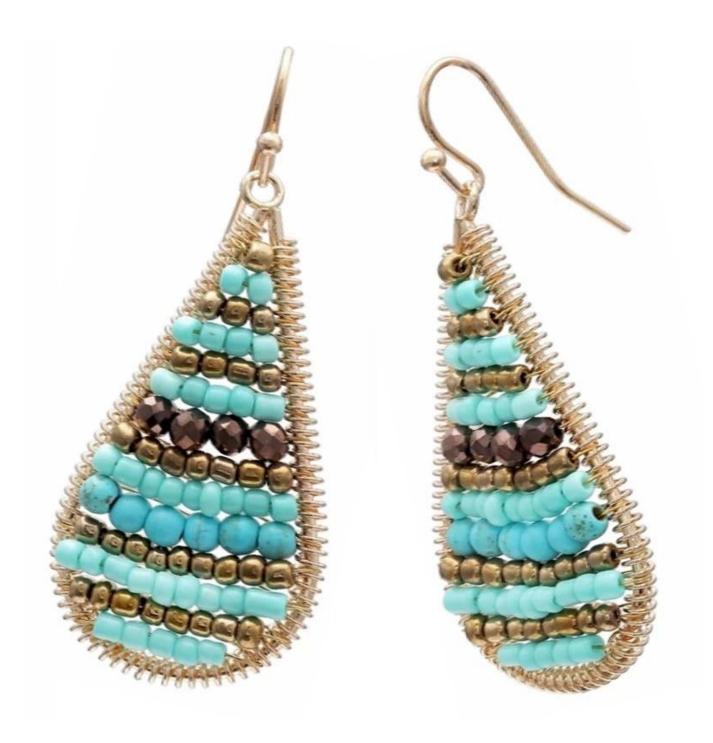

# Fashion popular women earring

# Wholesale Jewelry Multi Color Chandelier Earrings Made in China

Features: Hypoallergenic Metal Color: Gold Tone Earring Back: Post Earring Width: 23mm Earring Length: 39.4mm

Country of Origin: Made in Shenzhen

**Product show:** 











# **Necklace set:**













# FASHION JEWELRY

100% In-kind Shoothing







































# SWAROVSKI ELEMENTS



#### Development and design:

Everyone knows that design is the soul of jewelry. In order to conform to the world of jewelry fashion.

We set up our own professional design and development team. They are good at designing and making molds.

So that we can continue to update the product,500-100 models per month design.

We also welcome customers' orders, Just tell us your design picture or idea, We will proof production for you.



**Production display:** 



Environmental plating
Lead - free nickel - free chromium - free environmental gold plating
So that jewelry is more glossy more wear-resistant, anti-allergic, color retention more durable









- 1: the role of thick sil