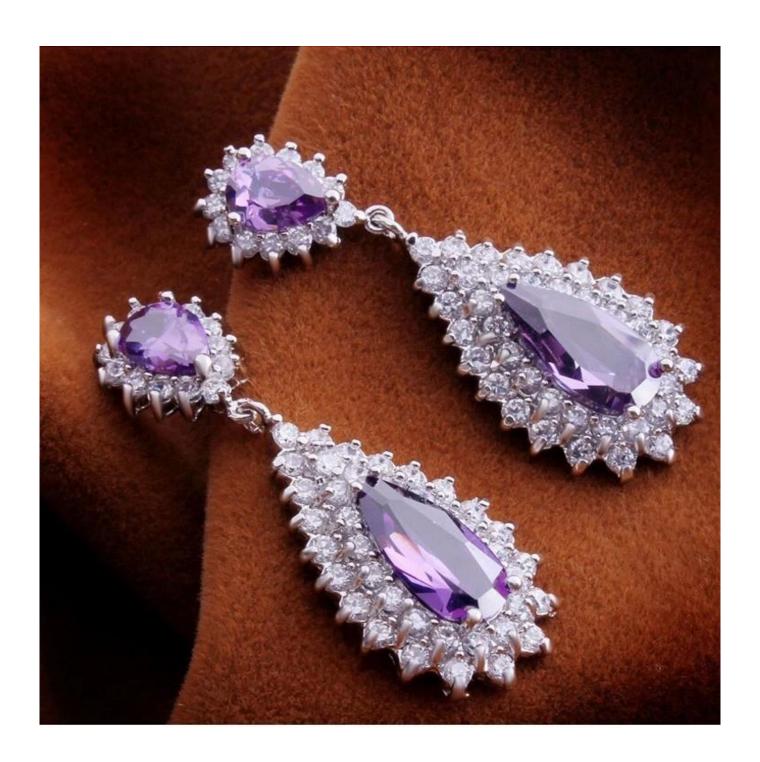

# Fashion popular women earring

# Wholesale Jewelry Multi Color Chandelier Earrings Made in China

Features: Hypoallergenic Metal Color: Gold Tone Earring Back: Post Earring Width: 23mm Earring Length: 39.4mm

Country of Origin: Made in Shenzhen

**Product show:** 











# **Necklace set:**













# FASHION JEWELRY

100% In-kind Shoothing







































# SWAROVSKI ELEMENTS



#### Development and design:

Everyone knows that design is the soul of jewelry. In order to conform to the world of jewelry fashion.

We set up our own professional design and development team. They are good at designing and making molds.

So that we can continue to update the product,500-100 models per month design.

We also welcome customers' orders, Just tell us your design picture or idea, We will proof production for you.



**Production display:** 



Environmental plating
Lead - free nickel - free chromium - free environmental gold plating
So that jewelry is more glossy more wear-resistant, anti-allergic, color retention more durable









- 1: the role of thick silver plating:Increase the whiteness and smoothness
- 2: the role of palladium plating:In