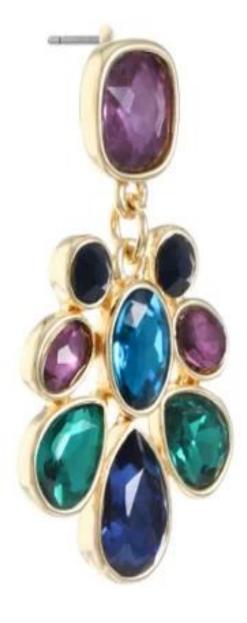

# Fashion popular women earring

# Wholesale Jewelry Multi Color Chandelier Earrings Made in China

Features: Hypoallergenic Metal Color: Gold Tone Earring Back: Post Earring Width: 23mm Earring Length: 39.4mm

Country of Origin: Made in Shenzhen

**Product show:** 











# **Necklace set:**













# FASHION JEWELRY

100% In-kind Shoothing







































# SWAROVSKI ELEMENTS



#### Development and design:

Everyone knows that design is the soul of jewelry. In order to conform to the world of jewelry fashion.

We set up our own professional design and development team. They are good at designing and making molds.

So that we can continue to update the product,500-100 models per month design.

We also welcome customers' orders, Just tell us your design picture or idea, We will proof production for you.



**Production display:** 



Environmental plating
Lead - free nickel - free chromium - free environmental gold plating
So that jewelry is more glossy more wear-resistant, anti-allergic, color retention more durable