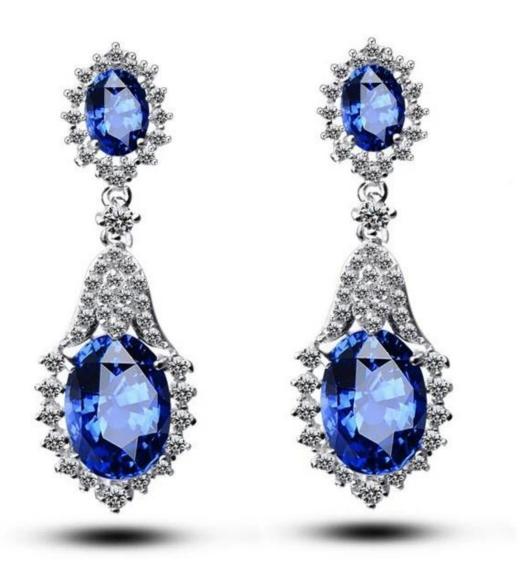

## earring manufacturer china

Wholesale fashion charm <u>elegant latest earring</u> designs exotic vintage style dangle tassel earrings for women, tassel hanging tassel

## **Product show:**



























# SWAROVSKI ELEMENTS

颜色 ROUND STONES, SEW-ON STONES, FANCY STONES, BUTTONS 效果

| 33 | 自他 001<br>Crystal                  | 33     | 重衣草葉 283<br>Provence Lavender       |       | <u>青康色 291</u><br>Fern Green           | 62   | 彩白 OO1 AB<br>Crystal Aurore Boreale             |
|----|------------------------------------|--------|-------------------------------------|-------|----------------------------------------|------|-------------------------------------------------|
| 0  | 言蛋白 234<br>White Opal              | ٢      | 重荷紫 539<br>Tanzanite                |       | 單球_360<br>Erinite                      | 0    | 提彩 OO1 SAT<br>Crystal Satin*                    |
|    | <u>素白 281</u><br>White Alabaster   |        | <u>仙客来红紫蛋白 398</u><br>Cyclamen Opal |       | 绿色 205<br>Emerald