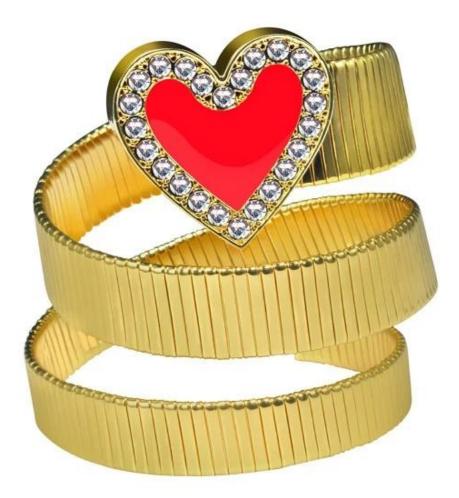

| 0     | 黑色 280<br>Jet                          | 0    | 古铜黑 280 NUT<br>Jet Nut*                         |
| 3  | (XILION)                           | 9      |                                     |       |                                        | 0    | 黒矿 280 HEM<br>Jet Hematite*                     |
|    | 印第安红及深4<br>经典颜色<br>独有颜色            | e红为 PP | 14.                                 |       |                                        | -    | 線色夜影 001 SINI<br>Crystal Silver Night*          |
|    |                                    |        |                                     |       |                                        | 1000 |                                                 |

金属银黑 280 METSI
Jet Metallic Silver\*

WWW.SWAROVSKI-ELEMENTS.COM/BUSINESS







Development and design:

Everyone knows that design is the soul of jewelry. In order to conform to the world of jewelry fashion.

We set up our own professional design and development team. They are good at <u>designing</u> and <u>making molds</u>.

So that we can continue to update the product,500-100 models per month design.

We also welcome customers' orders,Just tell us your design picture or idea,We will proof production for you.



**Production display:** 



### **Environmental plating**

Lead - free nickel - free chromium - free environmental gold plating So that jewelry is more glossy more wear-resistant, anti-allergic, color retention more durable



1: the role of thick silver plating:Increase the whiteness and smoothness

2: the role of palladium plating:Increase the hardness