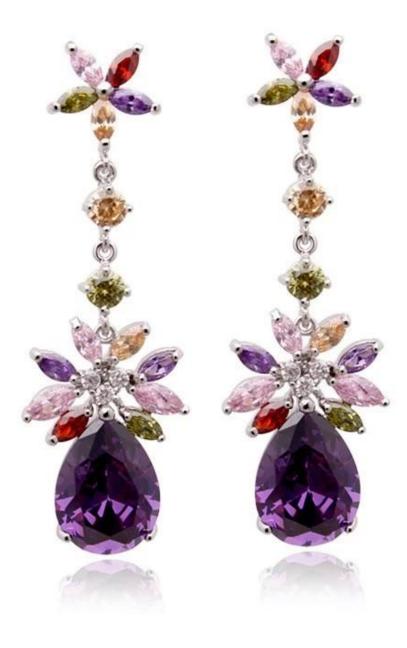

## earring manufacturer china

Wholesale fashion charm <u>elegant latest earring</u> designs exotic vintage style dangle tassel earrings for women, tassel hanging tassel

## **Product show:**



























# SWAROVSKI ELEMENTS

颜色 ROUND STONES, SEW-ON STONES, FANCY STONES, BUTTONS 效果

| 33 | 自他 001<br>Crystal                  | 33     | 重衣草葉 283<br>Provence Lavender       |       | <u>青康色 291</u><br>Fern Green           | 62   | 彩白 OO1 AB<br>Crystal Aurore Boreale             |
|----|------------------------------------|--------|-------------------------------------|-------|----------------------------------------|------|-------------------------------------------------|
| 0  | 言蛋白 234<br>White Opal              | ٢      | 重荷紫 539<br>Tanzanite                |       | 單球_360<br>Erinite                      | 0    | 提彩 OO1 SAT<br>Crystal Satin*                    |
|    | <u>素白 281</u><br>White Alabaster   |        | <u>仙客来红紫蛋白 398</u><br>Cyclamen Opal |       | 绿色 205<br>Emerald