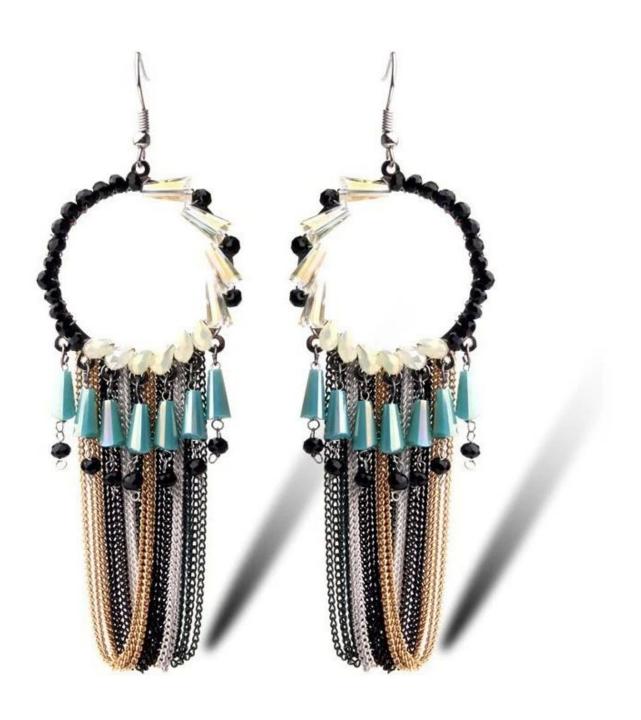

## earring manufacturer china

Wholesale fashion charm <u>elegant latest earring</u> designs exotic vintage style dangle tassel earrings for women, tassel hanging tassel

## **Product show:**



























# SWAROVSKI ELEMENTS

颜色 ROUND STONES, SEW-ON STONES, FANCY STONES, BUTTONS 效果

| 33 | 自他 001<br>Crystal                  | 33     | 重衣草葉 283<br>Provence Lavender       |       | <u>青康色 291</u><br>Fern Green           | 62   | 彩白 OO1 AB<br>Crystal Aurore Boreale             |
|----|------------------------------------|--------|-------------------------------------|-------|----------------------------------------|------|-------------------------------------------------|
| 0  | 言蛋白 234<br>White Opal              | ٢      | 重荷紫 539<br>Tanzanite                |       | 單球_360<br>Erinite                      | 0    | 提彩 OO1 SAT<br>Crystal Satin*                    |
|    | <u>素白 281</u><br>White Alabaster   |        | <u>仙客来红紫蛋白 398</u><br>Cyclamen Opal |       | 绿色 205<br>Emeral