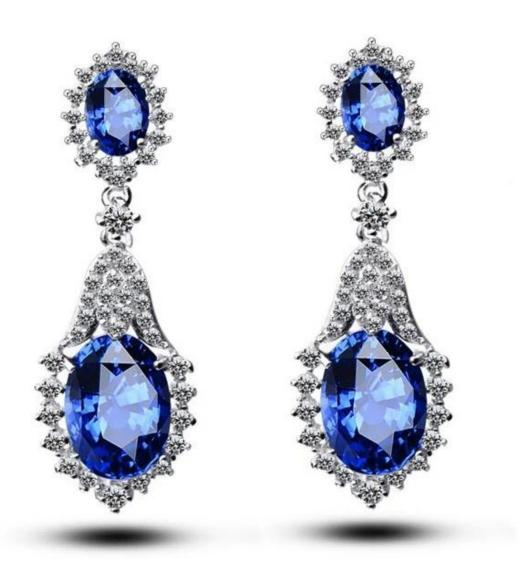

Ultra-fine cut face Austrian <u>crystal earrings</u> hot sale earrings diamond earrings studs

### **Product show:**























































# SWAROVSKI ELEMENTS

颜色 ROUND STONES, SEW-ON STONES, FANCY STONES, BUTTONS 效果

| 33 | 自他 001<br>Crystal                  | 33     | 重衣草葉 283<br>Provence Lavender       |       | <u>青康色 291</u><br>Fern Green           | 62   | 彩白 OO1 AB<br>Crystal Aurore Boreale             |
|----|------------------------------------|--------|-------------------------------------|-------|----------------------------------------|------|-------------------------------------------------|
| 0  | 言蛋白 234<br>White Opal              | ٢      | 重荷紫 539<br>Tanzanite                |       | 單球_360<br>Erinite                      | 0    | 提彩 OO1 SAT<br>Crystal Satin*                    |
|    | <u>素白 281</u><br>White Alabaster   |        | <u>仙客来红紫蛋白 398</u><br>Cyclamen Opal |       | 绿色 205<br>Emerald