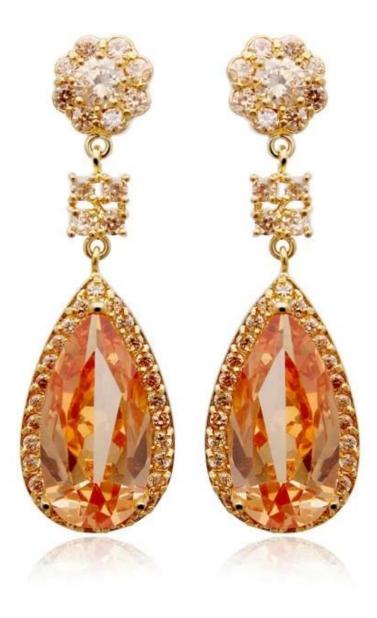

Ultra-fine cut face Austrian <u>crystal earrings</u> hot sale earrings diamond earrings studs

### **Product show:**























































# SWAROVSKI ELEMENTS

颜色 ROUND STONES, SEW-ON STONES, FANCY STONES, BUTTONS 效果

| 33 | 自他 001<br>Crystal                  | 33     | 重衣草葉 283<br>Provence Lavender       |       | <u>青康色 291</u><br>Fern Green           | 62   | 彩白 OO1 AB<br>Crystal Aurore Boreale             |
|----|------------------------------------|--------|-------------------------------------|-------|----------------------------------------|------|-------------------------------------------------|
| 0  | 言蛋白 234<br>White Opal              | ٢      | 重荷紫 539<br>Tanzanite                |       | 單球_360<br>Erinite                      | 0    | 提彩 OO1 SAT<br>Crystal Satin*                    |
|    | <u>素白 281</u><br>White Alabaster   |        | <u>仙客来红紫蛋白 398</u><br>Cyclamen Opal |       | 绿色 205<br>Emerald