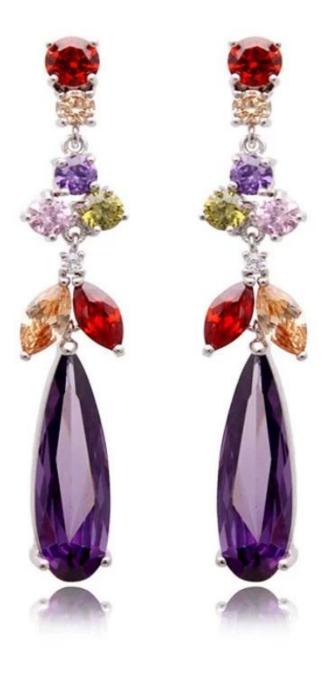

Ultra-fine cut face Austrian <u>crystal earrings</u> hot sale earrings diamond earrings studs

### **Product show:**























































# SWAROVSKI ELEMENTS

颜色 ROUND STONES, SEW-ON STONES, FANCY STONES, BUTTONS 效果

| 33 | 自他 001<br>Crystal                  | 33     | 重衣草葉 283<br>Provence Lavender       |       | <u>青康色 291</u><br>Fern Green           | 62   | 彩白 OO1 AB<br>Crystal Aurore Boreale             |
|----|------------------------------------|--------|-------------------------------------|-------|----------------------------------------|------|-------------------------------------------------|
| 0  | 言蛋白 234<br>White Opal              | ٢      | 重荷紫 539<br>Tanzanite                |       | 單球_360<br>Erinite                      | 0    | 提彩 OO1 SAT<br>Crystal Satin*                    |
|    | <u>素白 281</u><br>White Alabaster   |        | <u>仙客来红紫蛋白 398</u><br>Cyclamen Opal |       | 绿色 205<br>Emerald