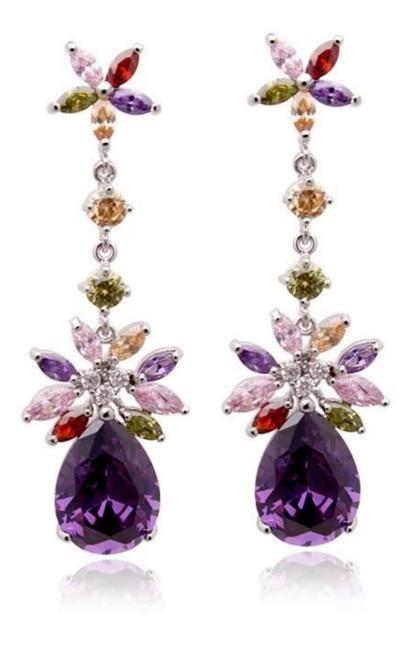

Ultra-fine cut face Austrian <u>crystal earrings</u> hot sale earrings diamond earrings studs

### **Product show:**























































# SWAROVSKI ELEMENTS

颜色 ROUND STONES, SEW-ON STONES, FANCY STONES, BUTTONS 效果

| 33 | 自他 001<br>Crystal                  | 33     | 重衣草葉 283<br>Provence Lavender       |       | <u>青康色 291</u><br>Fern Green           | 62   | 彩白 OO1 AB<br>Crystal Aurore Boreale             |
|----|------------------------------------|--------|-------------------------------------|-------|----------------------------------------|------|-------------------------------------------------|
| 0  | 言蛋白 234<br>White Opal              | ٢      | 重荷紫 539<br>Tanzanite                |       | 單球_360<br>Erinite                      | 0    | 提彩 OO1 SAT<br>Crystal Satin*                    |
|    | <u>素白 281</u><br>White Alabaster   |        | <u>仙客来红紫蛋白 398</u><br>Cyclamen Opal |       | 绿色 205<br>Emerald