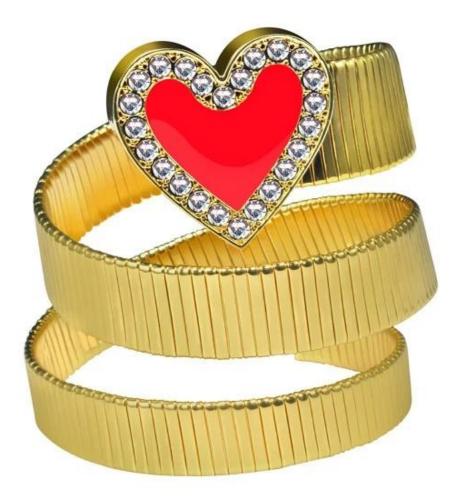

Ultra-fine cut face Austrian <u>crystal earrings</u> hot sale earrings diamond earrings studs

### **Product show:**