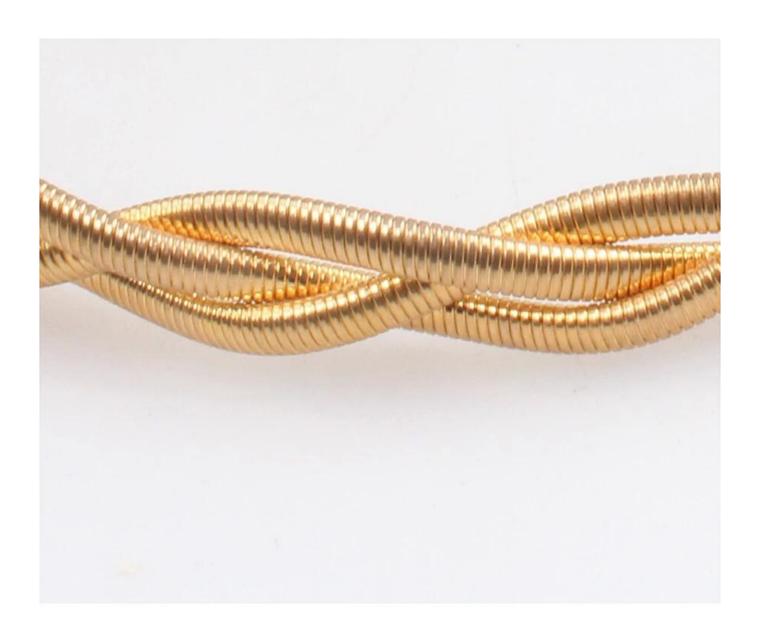

Metal belt for dress 3 woven elastic goose throat chain 18k gold plating stretch metal waist belt