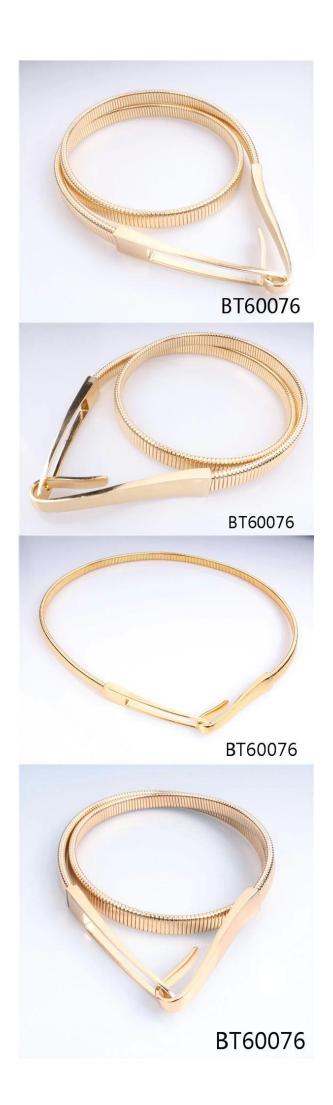

Metal belt for dress 3 woven elastic goose throat chain 18k gold plating stretch metal waist belt