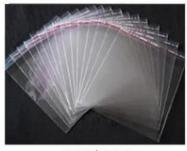

## PACKAGE

- 1.OPP bag for each piece
- 2. Final packing with steel box or hard carton
- 3. Other package requested is available

opp bags

Bubble bag

carton box