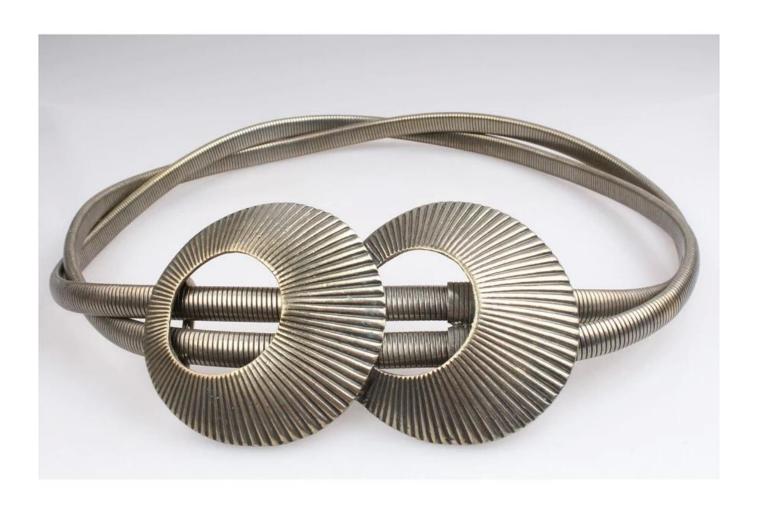

Metal belt for dress 3 woven elastic goose throat chain 18k gold plating stretch metal waist belt