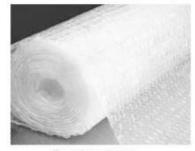

## PACKAGE

- 1.OPP bag for each piece
- 2. Final packing with steel box or hard carton
- 3. Other package requested is available

opp bags

Bubble bag

carton box