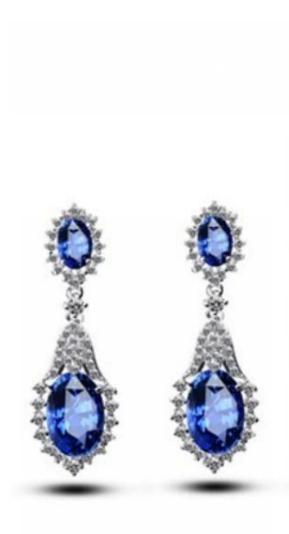

# Fashion popular women earring, Fashion costume jewelry manufacturer

# **Product show:**



















# SWAROVSKI ELEMENTS

#### 颜色 ROUND STONES, SEW-ON STONES, FANCY STONES, BUTTONS 效果





雪蛋白 234 White Opal





放江蛋白 395 Rose Water Onal



古典故理 319 Vintage Rose



浅玫红 223 Light Rose 放紅 209



印第安粉红 289 Indian Pink



景紅 502 Fuchsia



紅宝石 501 Ruby





紅锆石 236



印第安红 327



红色 208

WHII 308 Dark Siam\*\*\*\*











量衣草葉 283 Provence Lavender





**無荷紫 539** Tanzanite 仙客来红紫蛋白 398 Cyclamen Opal





<u>紫丝纸 277</u> Purple Velvet



京製基 288 Dark Indigo 基蓝 207 Montana



深區 243 Capri Blue



蓋色 206 Sapphire



幻变蓝蛋白 285 Air Blue Opal



海蓝 202 Aquamarine



表 接触器 361 Light Azore



印第安蓝 217 Indian Sapphire



採集自 390 Pacific Opal



翠蓝 267



彩蓝 379 Indicolite



加勒比蓝蛋白 394 Caribbean Blue Opal



蓝锆石 229 Blue Zircon



贵橄榄 238 Chrysolite



報長214 Peridot



有無性 291 Fern Gre