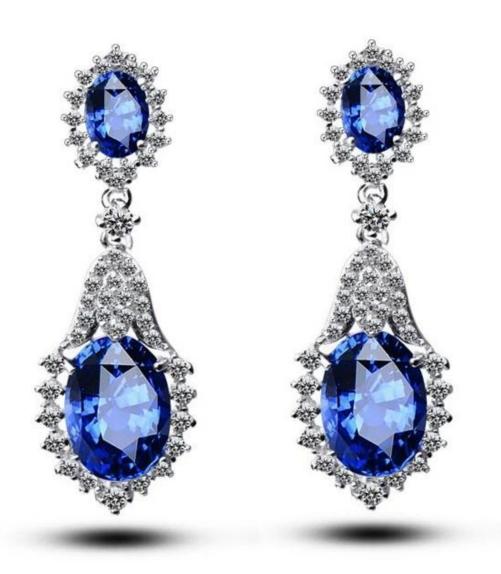

# Fashion popular women earring, Fashion costume jewelry manufacturer

# **Product show:**



















# SWAROVSKI ELEMENTS

#### 颜色 ROUND STONES, SEW-ON STONES, FANCY STONES, BUTTONS 效果





雪蛋白 234 White Opal





放江蛋白 395 Rose Water Onal



古典故理 319 Vintage Rose



浅玫红 223 Light Rose 放紅 209



印第安粉红 289 Indian Pink



景紅 502 Fuchsia



紅宝石 501 Ruby





紅锆石 236



印第安红 327



红色 208

WHII 308 Dark Siam\*\*\*\*











量衣草葉 283 Provence Lavender





**無荷紫 539** Tanzanite 仙客来红紫蛋白 398 Cyclamen Opal





<u>紫丝纸 277</u> Purple Velvet



京製基 288 Dark Indigo 基蓝 207 Montana



深區 243 Capri Blue



蓋色 206 Sapphire



幻变蓝蛋白 285 Air Blue Opal



海蓝 202 Aquamarine



表 接触器 361 Light Azore



印第安蓝 217 Indian Sapphire



採集自 390 Pacific Opal



翠蓝 267



彩蓝 379 Indicolite



加勒比蓝蛋白 394 Caribbean Blue Opal



蓝锆石 229 Blue Zircon



贵橄榄 238 Chrysolite



報長214 Peridot



有無性 291 Fe