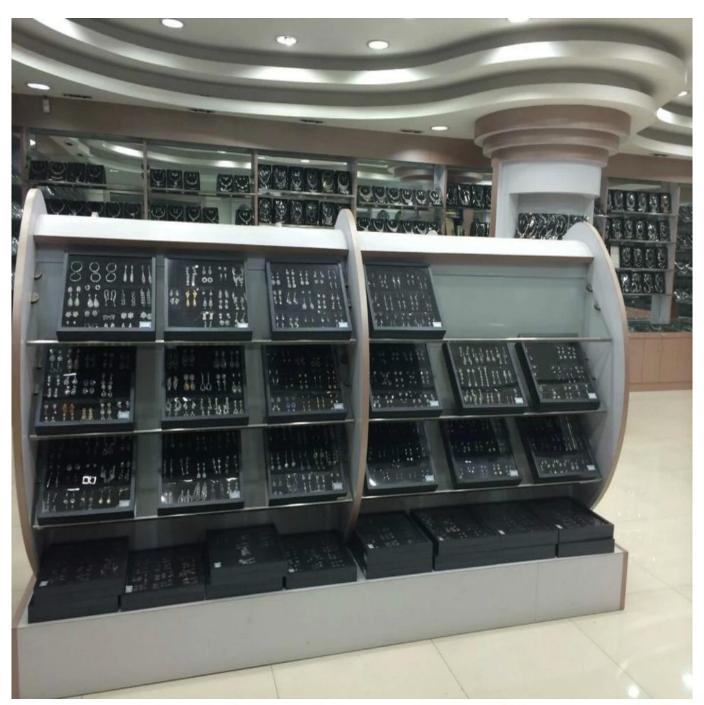

|
| Shipment:           | A. Send by Courier Express – Swift delivery (4-7 working days) and we can get you a special price (Recommendation) B. Send by Air: Arrive at destination Airport fast need you to pick it up C. Ship by Sea: Low shipping cost and slow delivery (15-30 days depends). Suitable for large quantity and non-urgent delivery. |
| Company<br>Concept: | Quality is life, service is soul, your satisfaction is guaranteed                                                                                                                                                                                                                                                           |

## **Factory display:**





















## PACKAGE

- 1.OPP bag for each piece
- 2. Final packing with steel box or hard carton
- 3. Other package requested is available







opp bags

Bubble bag

carton box

## SHIPMENT

- 1. Delivery date depends on the quantity of order, as usual, 20 days after deposit.
- 2. Transportation: by express, UPS/DHL/Fedex/EMS/, or you can have your own forwarder.
- 3. Shippment cost is according to the destination, way and total weight of merchandise.