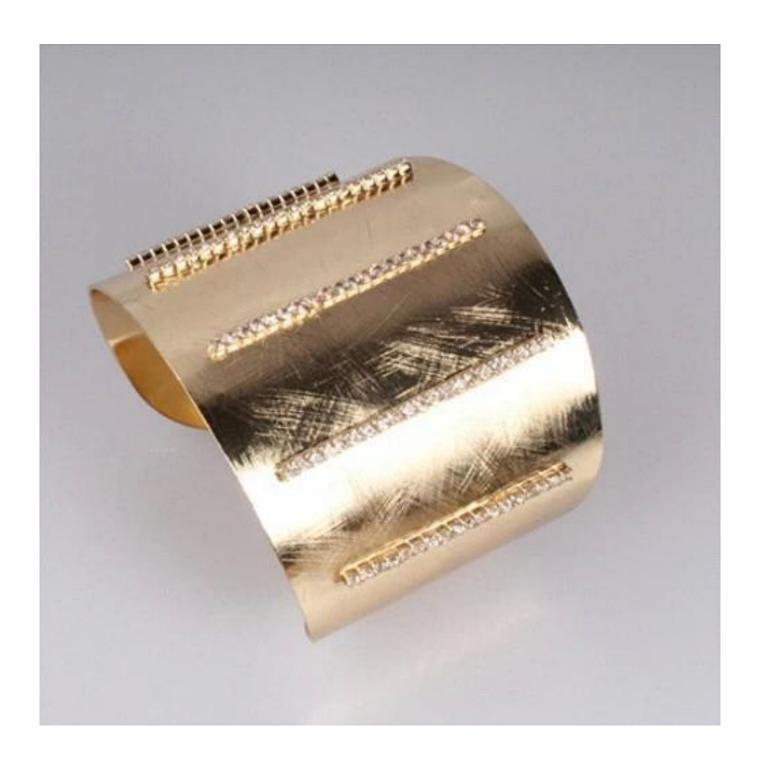

Lucky Jewelry Wholesale New fashion Green bronze palted brass bangles Bracelets for womens
Products photos show: