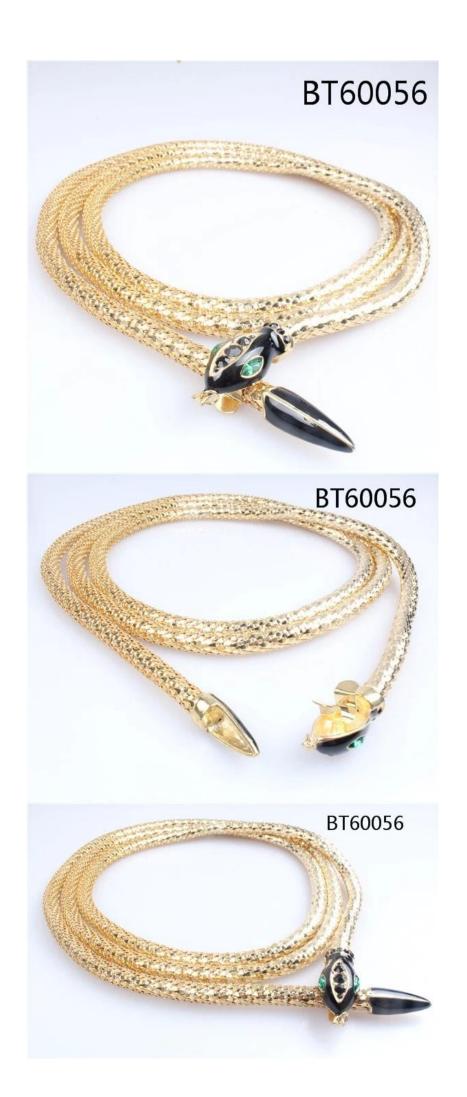

Metal belts powerlifting 3 woven fish scales chain 18k gold white steel plating stretch metal belt for dress