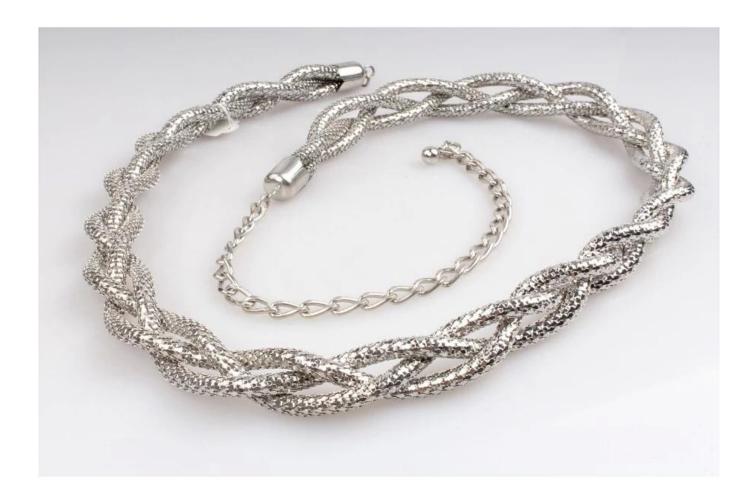

Metal belts powerlifting 3 woven fish scales chain 18k gold white steel plating stretch metal belt for dress