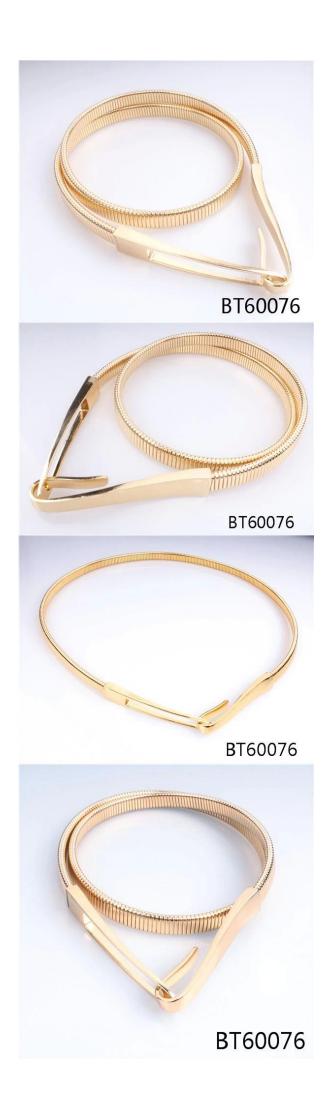

Metal belts powerlifting 3 woven fish scales chain 18k gold white steel plating stretch metal belt for dress