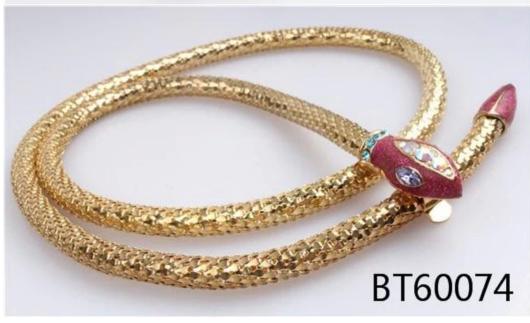

Metal belts powerlifting 3 woven fish scales chain 18k gold white steel plating stretch metal belt for dress