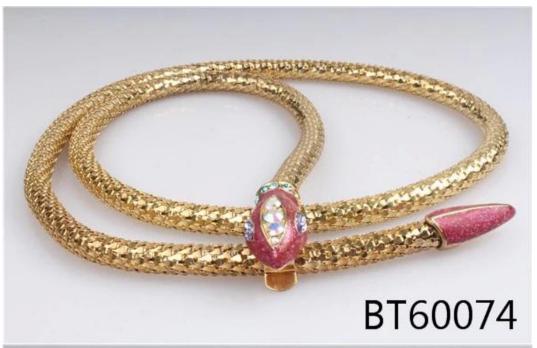

Metal belts powerlifting 3 woven fish scales chain 18k gold white steel plating stretch metal belt for dress