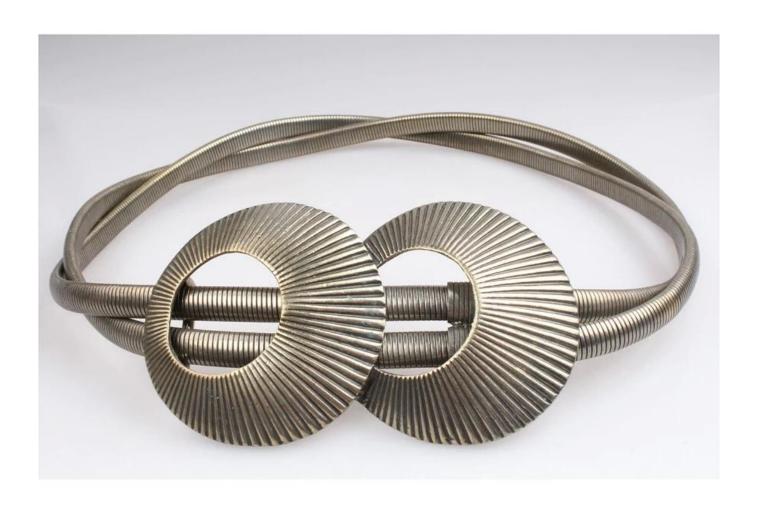

Metal belts powerlifting 3 woven fish scales chain 18k gold white steel plating stretch metal belt for dress