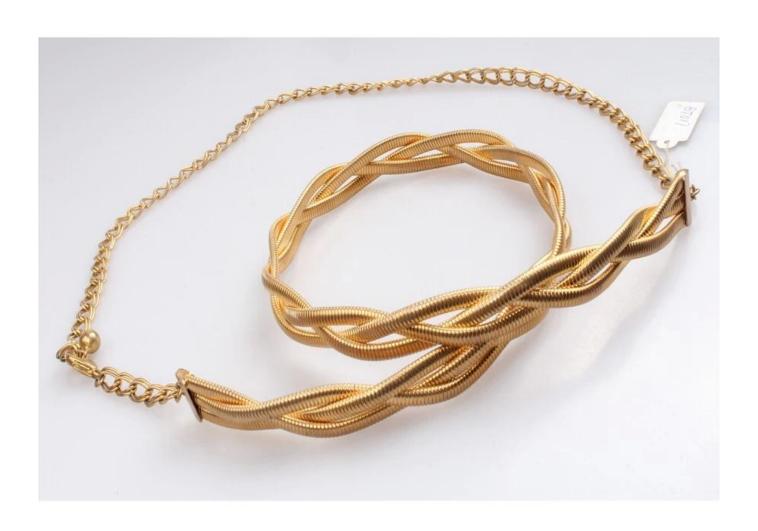

Metal belts powerlifting 3 woven fish scales chain 18k gold white steel plating stretch metal belt for dress