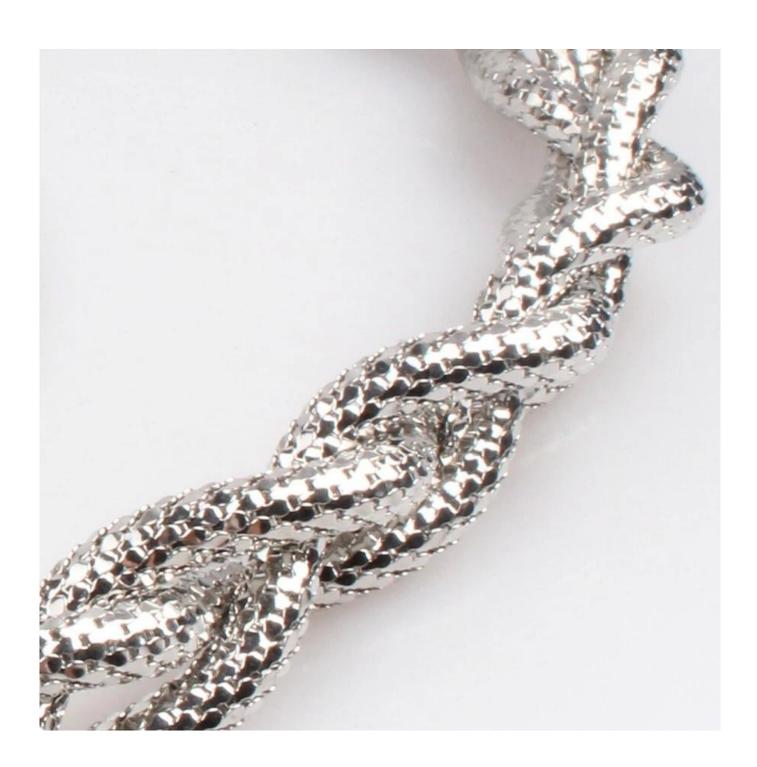

Metal belts powerlifting 3 woven fish scales chain 18k gold white steel plating stretch metal belt for dress