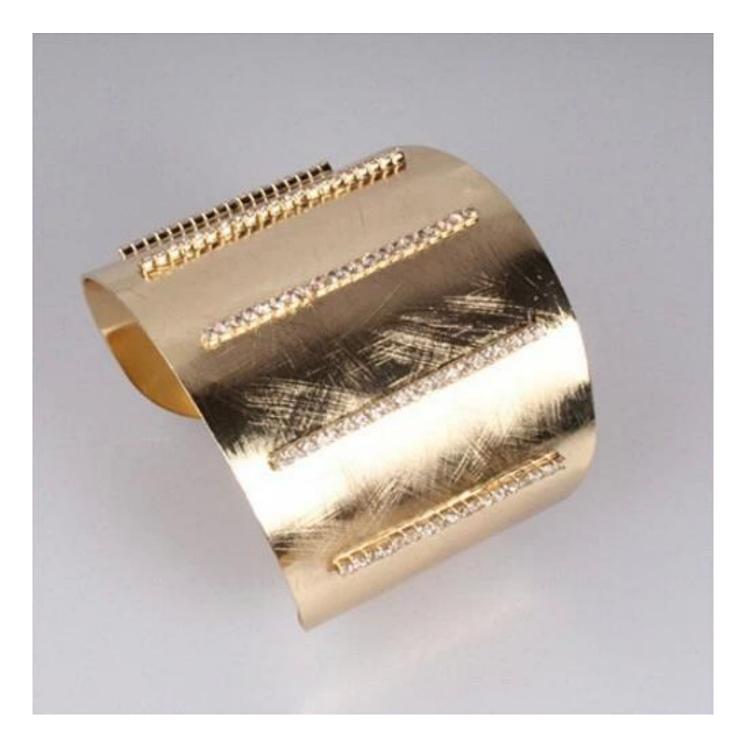

Gold Plated Bangle Woman Jewelry Bracelet Open Bangle For Women Rhodium18K Gold Plated <u>Special Classic Bangle</u>

Products photos show:

Our factory show:

Factory external environment