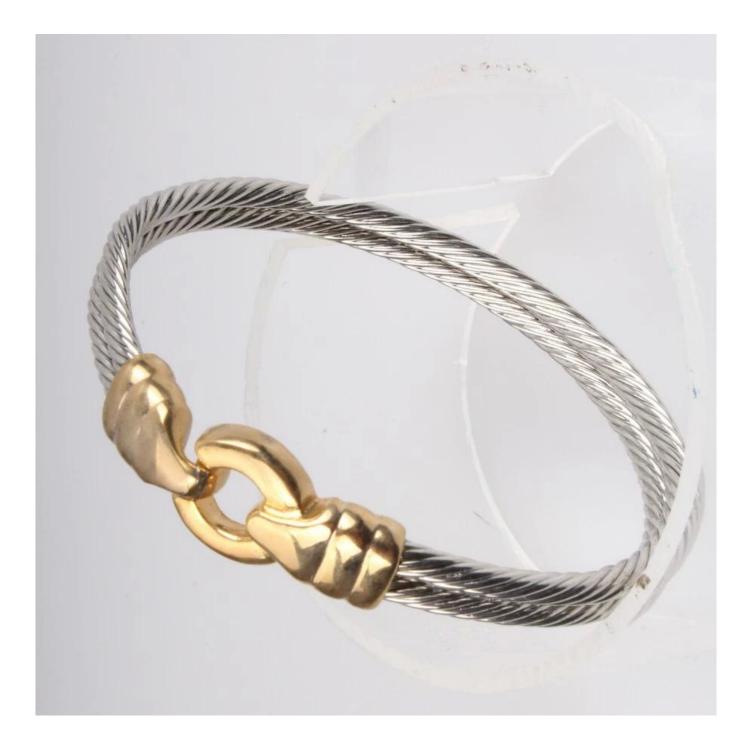

Gold Plated Bangle Woman Jewelry Bracelet Open Bangle For Women Rhodium18K Gold Plated <u>Special Classic Bangle</u>

Products photos show:

Our factory show:

Factory external environment