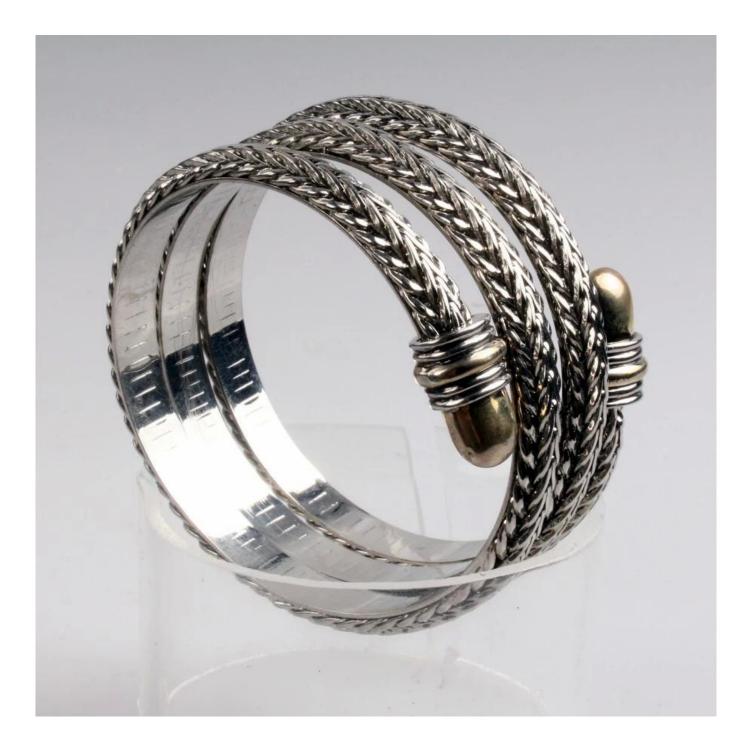

Gold Plated Bangle Woman Jewelry Bracelet Open Bangle For Women Rhodium18K Gold Plated <u>Special Classic Bangle</u>

Products photos show:

Our factory show:

Factory external environment