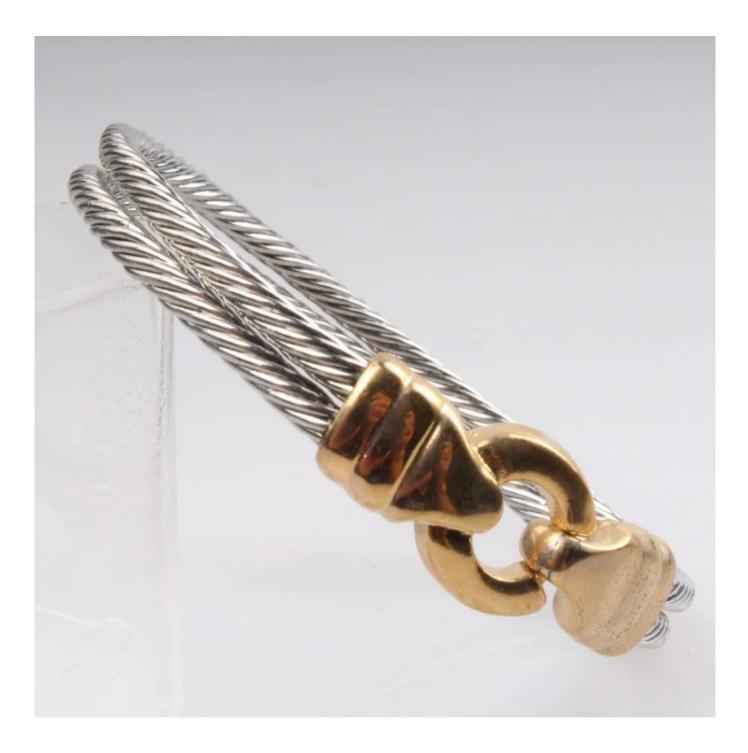

Gold Plated Bangle Woman Jewelry Bracelet Open Bangle For Women Rhodium18K Gold Plated <u>Special Classic Bangle</u>

Products photos show:

Our factory show:

Factory external environment