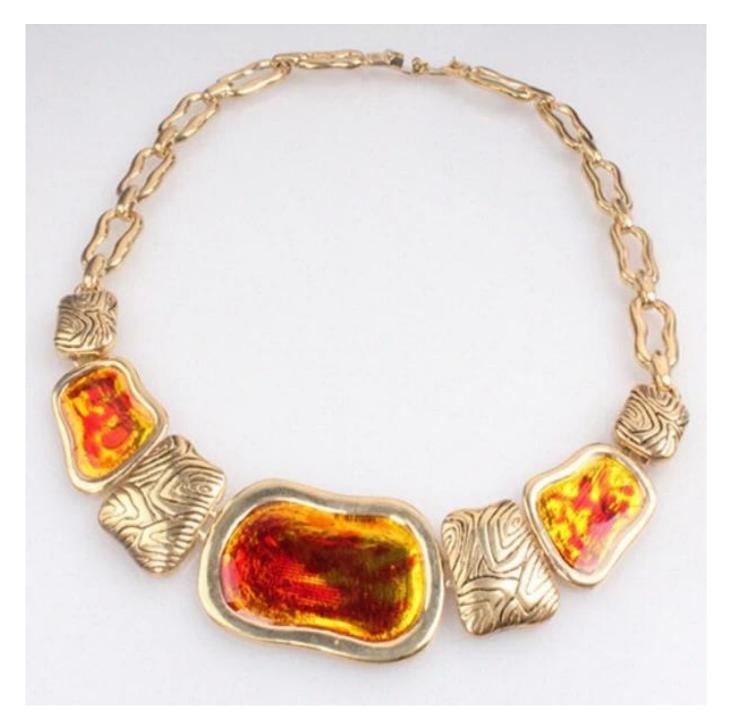

Fashion pearl accessories attractive style gold rhodium plated necklace women multi layer necklace with metal chain

Other product[]