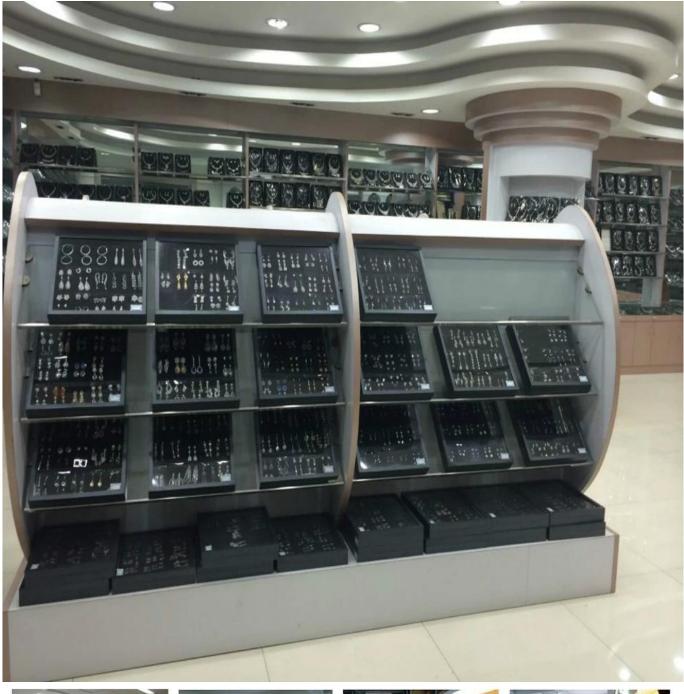

|
| Shipment:           | <ul> <li>A. Send by Courier Express – Swift delivery (4-7 working days) and we can get you a special price (Recommendation)</li> <li>B. Send by Air: Arrive at destination Airport fast need you to pick it up</li> <li>C. Ship by Sea: Low shipping cost and slow delivery (15-30 days depends). Suitable for large quantity and non-urgent delivery.</li> </ul> |
| Company<br>Concept: | Quality is life, service is soul, your satisfaction is guaranteed                                                                                                                                                                                                                                                                                                 |

## Factory display:



































































### PACKAGE

- 1.OPP bag for each piece
- 2. Final packing with steel box or hard carton
- 3. Other package requested is available



opp bags

Bubble bag

carton box

### SHIPMENT

- 1. Delivery date depends on the quantity of order, as usual, 20 days after deposit.
- 2. Transportation: by express, UPS/DHL/Fedex/EMS/, or you can have your own forwarder.
- 3.Shippment cost is according to the destination, way and total weight of merchandise.