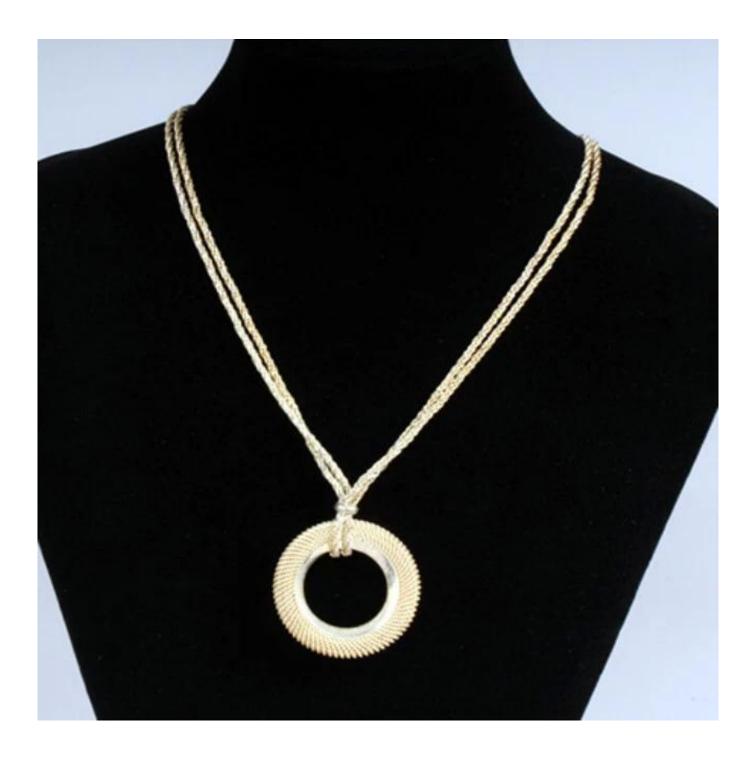

Fashion pearl accessories attractive style gold rhodium plated necklace women multi layer necklace with metal chain

Other product[]