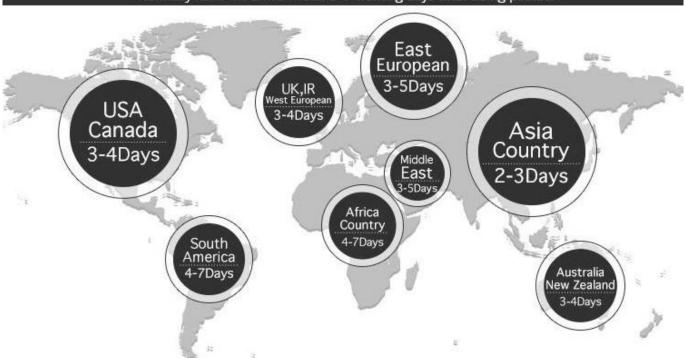

#### SHIPMENT

- 1. Delivery date depends on the quantity of order, as usual, 20 days after deposit.
- 2. Transportation: by express, UPS/DHL/Fedex/EMS/, or you can have your own forwarder.
- 3. Shippment cost is according to the destination, way and total weight of merchandise.

Order will be posted by DHL or UPS usually.

Normally item will arrive within 3-7 working days after being posted.