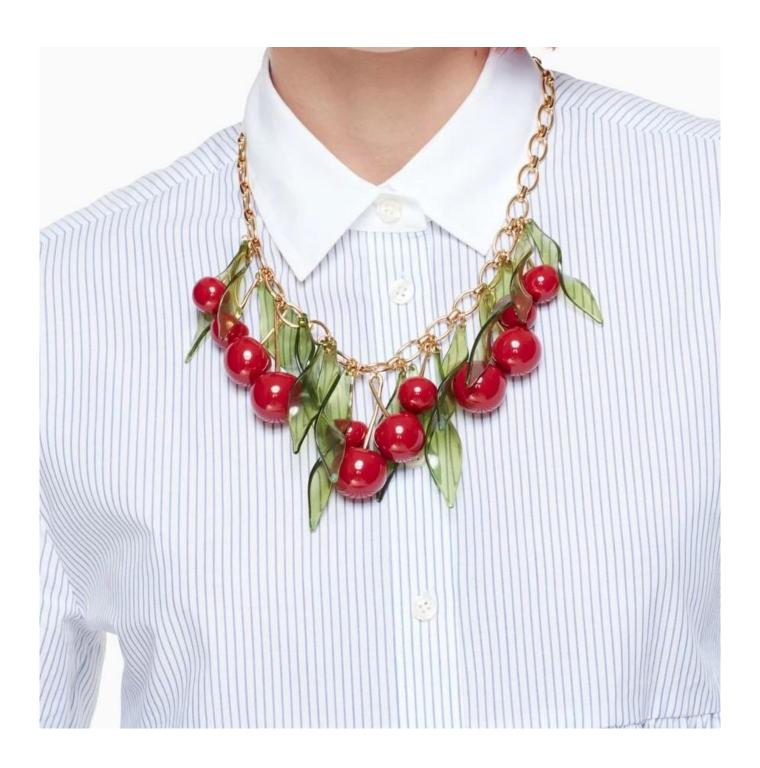

Fashion costume jewelry beautiful wholesale manufacturer Cherry necklace earrring set

# Detailed Description:

| Item Name | Fashion costume jewelry beautiful wholesale manufacturer Cherry necklace earrring set |  |
|-----------|---------------------------------------------------------------------------------------|--|
| Purity    | 18k, 14k, 10k or as required                                                          |  |
| Color     | Gold,Silver,Rose Gold,Black                                                           |  |
|           | 1:Necklace Length: 18"<br>2:Earring Length: 5.5cm                                     |  |

| Description               | 1:Item: SET001 2:Necklace Length: 18" 3:Earring Length: 5.5cm 4:Material:Alloy/resin/glass stones 5;Color:Gold plated 6:Style:Fashion costume jewelry |  |  |
|---------------------------|-------------------------------------------------------------------------------------------------------------------------------------------------------|--|--|
| Price                     | On Request                                                                                                                                            |  |  |
| Note*                     | Prices Subjected to Change                                                                                                                            |  |  |
| OEM/ODM/Buyers<br>Label   | Offered                                                                                                                                               |  |  |
| Sampling                  | Available at low Cost                                                                                                                                 |  |  |
| Environmental Friendlly   | Lead and Nickel free, globally accepted                                                                                                               |  |  |
| Source                    | Direct Manufacturing                                                                                                                                  |  |  |
| Delivery                  | Depend on the quantity                                                                                                                                |  |  |
| Production<br>Capability  | 5-60000 Pieces Monthly                                                                                                                                |  |  |
| Gurantee<br>Certification | Hallmarked and certified for Diamonds                                                                                                                 |  |  |