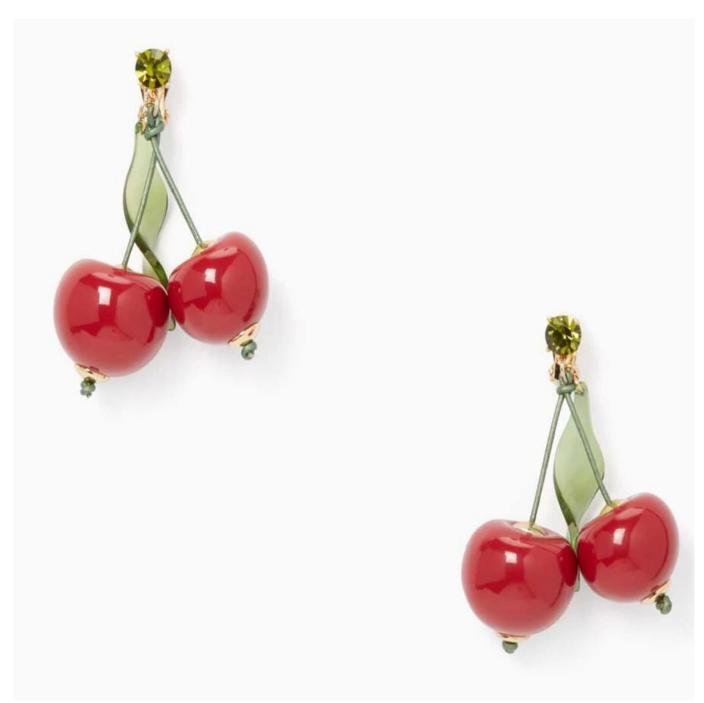

Fashion costume jewelry beautiful wholesale manufacturer Cherry necklace earrring set

# Detailed Description:

| Item Name | Fashion costume jewelry beautiful wholesale manufacturer Cherry necklace earrring set |  |
|-----------|---------------------------------------------------------------------------------------|--|
| Purity    | 18k, 14k, 10k or as required                                                          |  |
| Color     | Gold,Silver,Rose Gold,Black                                                           |  |
|           | 1:Necklace Length: 18"<br>2:Earring Length: 5.5cm                                     |  |

| Description               | 1:Item: SET001 2:Necklace Length: 18" 3:Earring Length: 5.5cm 4:Material:Alloy/resin/glass stones 5;Color:Gold plated 6:Style:Fashion costume jewelry |  |  |
|---------------------------|-------------------------------------------------------------------------------------------------------------------------------------------------------|--|--|
| Price                     | On Request                                                                                                                                            |  |  |
| Note*                     | Prices Subjected to Change                                                                                                                            |  |  |
| OEM/ODM/Buyers<br>Label   | Offered                                                                                                                                               |  |  |
| Sampling                  | Available at low Cost                                                                                                                                 |  |  |
| Environmental Friendlly   | Lead and Nickel free, globally accepted                                                                                                               |  |  |
| Source                    | Direct Manufacturing                                                                                                                                  |  |  |
| Delivery                  | Depend on the quantity                                                                                                                                |  |  |
| Production<br>Capability  | 5-60000 Pieces Monthly                                                                                                                                |  |  |
| Gurantee<br>Certification | Hallmarked and certified for Diamonds                                                                                                                 |  |  |