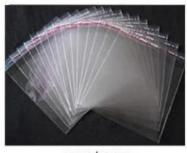

## PACKAGE

- 1.OPP bag for each piece
- 2. Final packing with steel box or hard carton
- 3. Other package requested is available

opp bags

Bubble bag

carton box