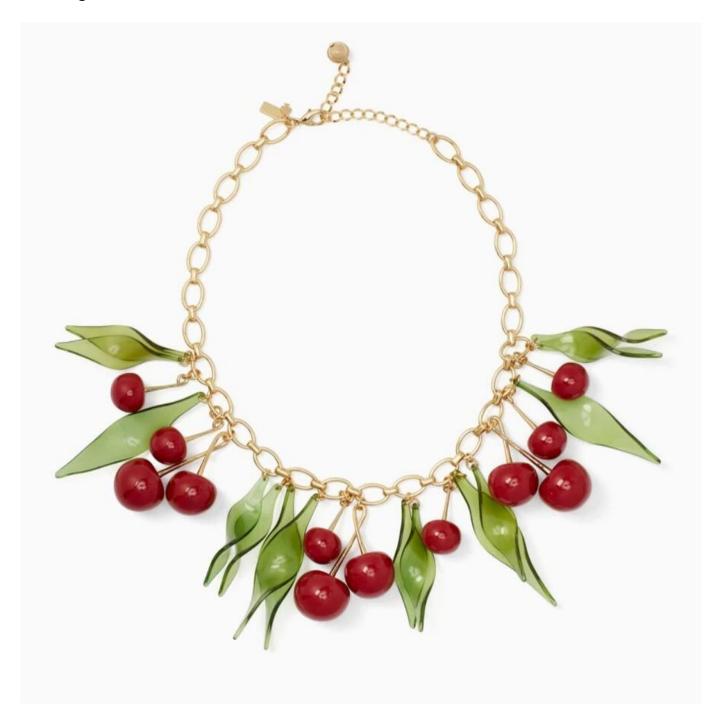

Fashion costume jewelry beautiful wholesale manufacturer Cherry necklace earrring set

# Detailed Description:

| Item Name | Fashion costume jewelry beautiful wholesale manufacturer Cherry necklace earrring set |  |
|-----------|---------------------------------------------------------------------------------------|--|
| Purity    | 18k, 14k, 10k or as required                                                          |  |
| Color     | Gold,Silver,Rose Gold,Black                                                           |  |
|           | 1:Necklace Length: 18"<br>2:Earring Length: 5.5cm                                     |  |

| Description               | 1:Item: SET001 2:Necklace Length: 18" 3:Earring Length: 5.5cm 4:Material:Alloy/resin/glass stones 5;Color:Gold plated 6:Style:Fashion costume jewelry |  |  |
|---------------------------|-------------------------------------------------------------------------------------------------------------------------------------------------------|--|--|
| Price                     | On Request                                                                                                                                            |  |  |
| Note*                     | Prices Subjected to Change                                                                                                                            |  |  |
| OEM/ODM/Buyers<br>Label   | Offered                                                                                                                                               |  |  |
| Sampling                  | Available at low Cost                                                                                                                                 |  |  |
| Environmental Friendlly   | Lead and Nickel free, globally accepted                                                                                                               |  |  |
| Source                    | Direct Manufacturing                                                                                                                                  |  |  |
| Delivery                  | Depend on the quantity                                                                                                                                |  |  |
| Production<br>Capability  | 5-60000 Pieces Monthly                                                                                                                                |  |  |
| Gurantee<br>Certification | Hallmarked and certified for Diamonds                                                                                                                 |  |  |