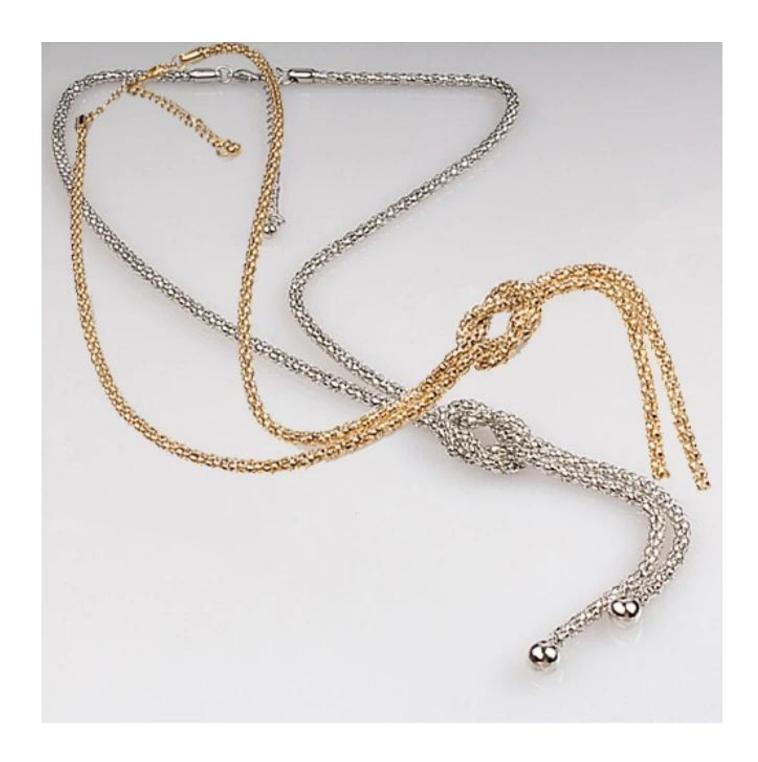

## Fashion Newest Black Agate, Turquoise or White Necklace <u>Tassel Necklace</u> <u>Pendants</u>

Who would not want this sassy tassel necklace in their collection? Make a definite statement about your own personal style. Inject a little exotic spice to your Jewellery collection. Crafted from natural stone, made the old fashion way. Three stunning colors to choose from to compliment your look. Black Agate, Turquoise or White Howlite.