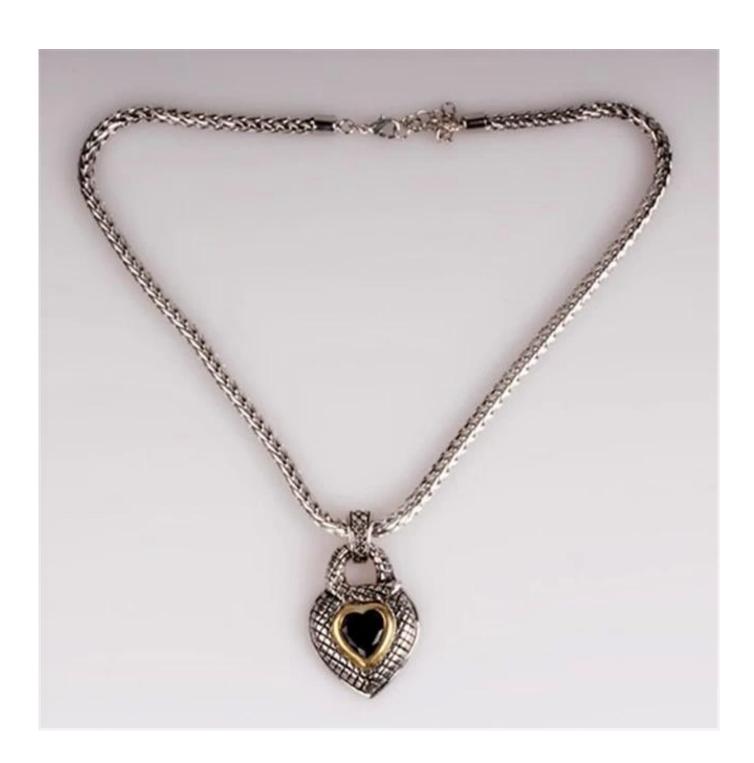

## Fashion Newest Black Agate, Turquoise or White Necklace <u>Tassel Necklace</u> <u>Pendants</u>

Who would not want this sassy tassel necklace in their collection? Make a definite statement about your own personal style. Inject a little exotic spice to your Jewellery collection. Crafted from natural stone, made the old fashion way. Three stunning colors to choose from to compliment your look. Black Agate, Turquoise or White Howlite.