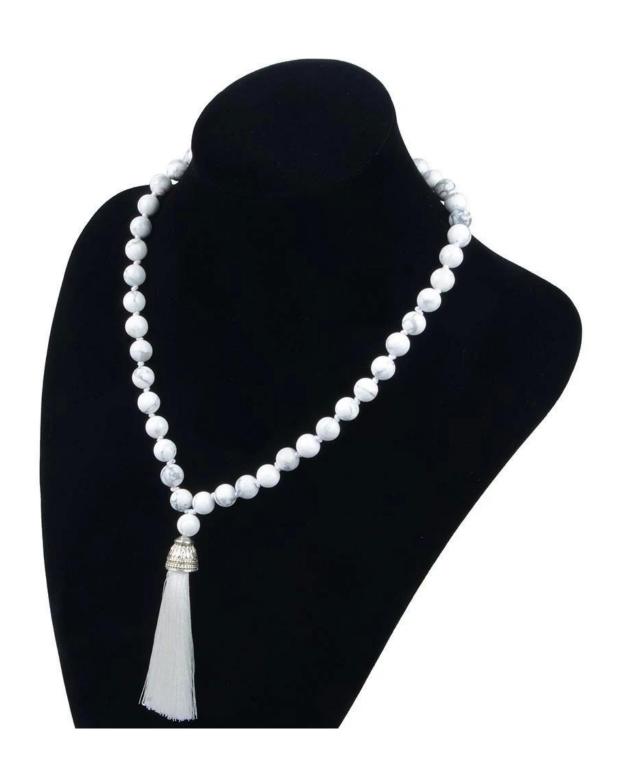

## Fashion Newest Black Agate, Turquoise or White Necklace <u>Tassel Necklace</u> <u>Pendants</u>

Who would not want this sassy tassel necklace in their collection? Make a definite statement about your own personal style. Inject a little exotic spice to your Jewellery collection. Crafted from natural stone, made the old fashion way. Three stunning colors to choose from to compliment your look. Black Agate, Turquoise or White Howlite.