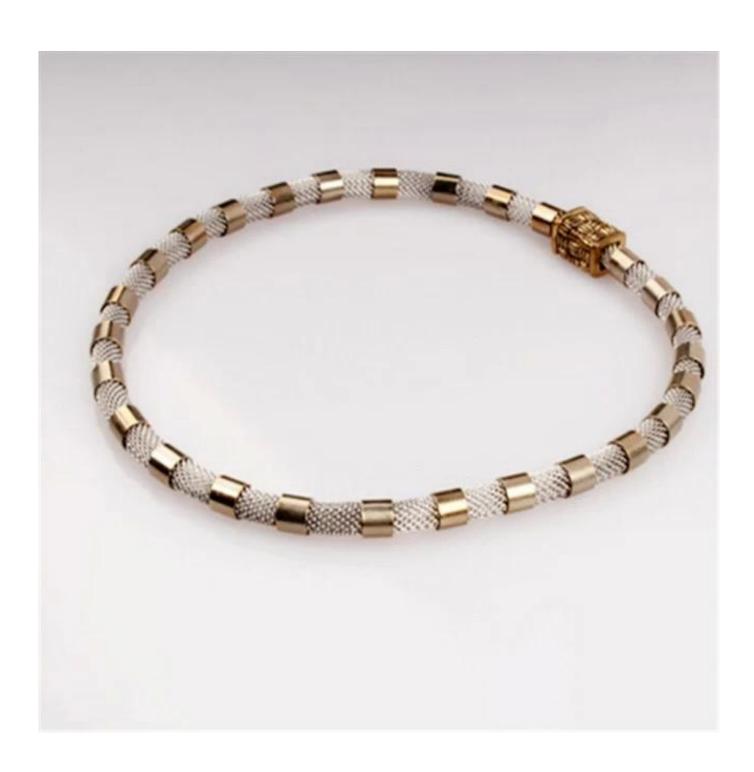

## Fashion Newest Black Agate, Turquoise or White Necklace <u>Tassel Necklace</u> <u>Pendants</u>

Who would not want this sassy tassel necklace in their collection? Make a definite statement about your own personal style. Inject a little exotic spice to your Jewellery collection. Crafted from natural stone, made the old fashion way. Three stunning colors to choose from to compliment your look. Black Agate, Turquoise or White Howlite.





























Other product[]











#### **FEATURES** □

Fine quality stainless steel jewelry, Copper with long lasting rhodium plating & K gold plating, Can meet different environmental standard, Nickel Free, Lead Free, Anti-allergic to the majority.

#### **QUALITY CONTROL:**

We have strict criterion on the quality of our products. All products pass four quality inspection, accord with the EU testing standard.

- 1. Preproduction samples will be a vailable before the production,
- 2. The poduction will be process by both machine and skilled handmade workers,
- 3. The extra pieces will be ready as backup products,
- 4. The prouducts will be double check before the final packing.

### **Original Design:**

We have stong design team, cause we believe that the only thing can not be s