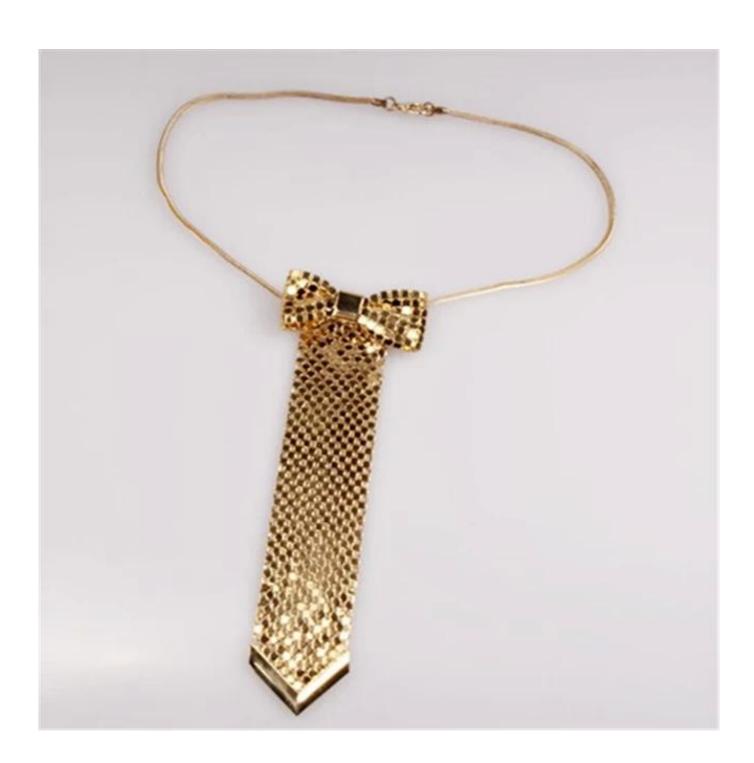

## Fashion Newest Black Agate, Turquoise or White Necklace <u>Tassel Necklace</u> <u>Pendants</u>

Who would not want this sassy tassel necklace in their collection? Make a definite statement about your own personal style. Inject a little exotic spice to your Jewellery collection. Crafted from natural stone, made the old fashion way. Three stunning colors to choose from to compliment your look. Black Agate, Turquoise or White Howlite.





























Other product[]











#### **FEATURES** □

Fine quality stainless steel jewelry, Copper with long lasting rhodium plating & K gold plating, Can meet different environmental standard, Nickel Free, Lead Free, Anti-allergic to the majority.

#### **QUALITY CONTROL:**

We have strict criterion on the quality of our products. All products pass four quality inspection, accord with the EU testing standard.

- 1. Preproduction samples will be a vailable before the production,
- 2. The poduction will be process by both machine and skilled handmade workers,
- 3. The extra pieces will be ready as backup products,
- 4. The prouducts will be double check before the final packing.

### **Original Design:**

We have stong design team, cause we believe that the only thing can not