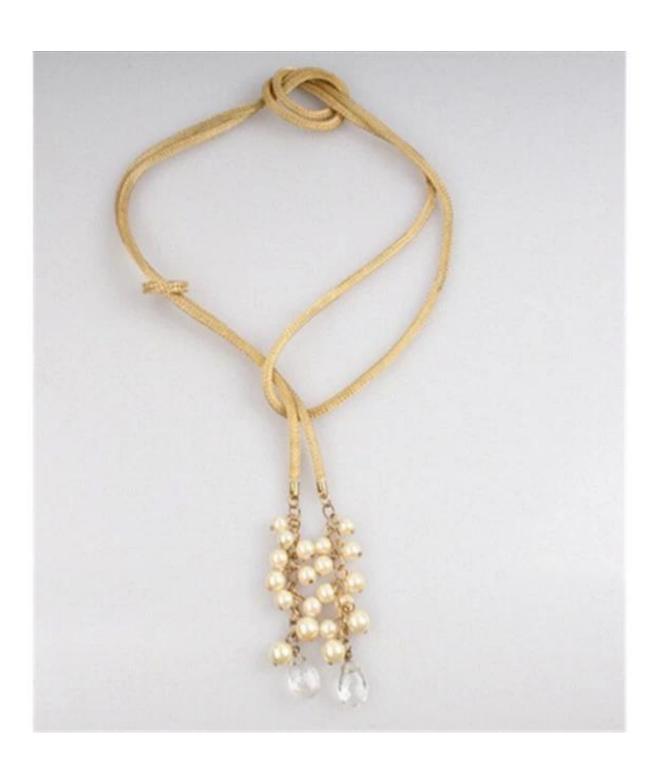

## Fashion Newest Black Agate, Turquoise or White Necklace <u>Tassel Necklace</u> <u>Pendants</u>

Who would not want this sassy tassel necklace in their collection? Make a definite statement about your own personal style. Inject a little exotic spice to your Jewellery collection. Crafted from natural stone, made the old fashion way. Three stunning colors to choose from to compliment your look. Black Agate, Turquoise or White Howlite.





























Other product[]











#### **FEATURES** □

Fine quality stainless steel jewelry, Copper with long lasting rhodium plating & K gold plating, Can meet different environmental standard, Nickel Free, Lead Free, Anti-allergic to the majority.

#### **QUALITY CONTROL:**

We have strict criterion on the quality of our products. All products pass four quality inspection, accord with the EU testing standard.

- 1. Preproduction samples will be a vailable before the production,
- 2. The poduction will be process by both machine and skilled handmade workers,
- 3. The extra pieces will be ready as backup products,
- 4. The prouducts will be double check before the final packing.

### **Original Design:**

We have stong design team, cause we believe that the only thing can not be sur