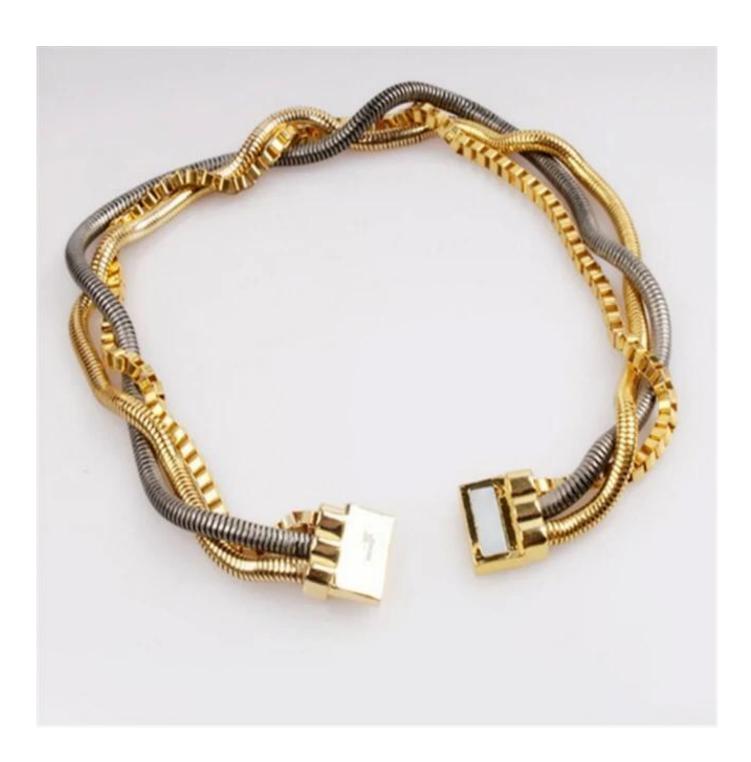

## Fashion Newest Black Agate, Turquoise or White Necklace <u>Tassel Necklace</u> <u>Pendants</u>

Who would not want this sassy tassel necklace in their collection? Make a definite statement about your own personal style. Inject a little exotic spice to your Jewellery collection. Crafted from natural stone, made the old fashion way. Three stunning colors to choose from to compliment your look. Black Agate, Turquoise or White Howlite.





























Other product[]











#### **FEATURES** □

Fine quality stainless steel jewelry, Copper with long lasting rhodium plating & K gold plating, Can meet different environmental standard, Nickel Free, Lead Free, Anti-allergic to the majority.

#### **QUALITY CONTROL:**

We have strict criterion on the quality of our products. All products pass four quality inspection, accord with the EU testing standard.

- 1. Preproduction samples will be a vailable before the production,
- 2. The poduction will be process by both machine and skilled handmade workers,
- 3. The extra pieces will be ready as backup products,
- 4. The prouducts will be double check before the final packing.

### **Original Design:**

We have stong design team, cause we believe that the only thing can not be