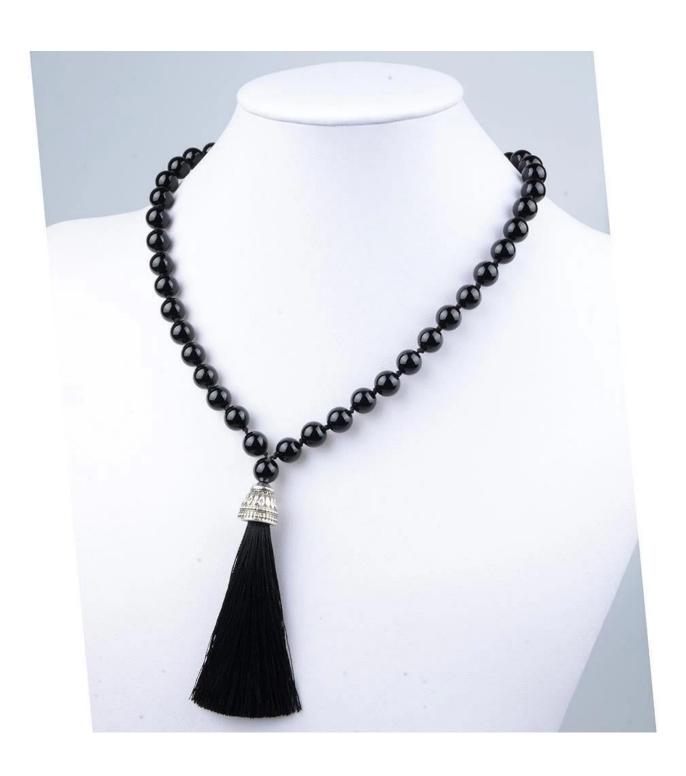

## Fashion Newest Black Agate, Turquoise or White Necklace <u>Tassel Necklace</u> <u>Pendants</u>

Who would not want this sassy tassel necklace in their collection? Make a definite statement about your own personal style. Inject a little exotic spice to your Jewellery collection. Crafted from natural stone, made the old fashion way. Three stunning colors to choose from to compliment your look. Black Agate, Turquoise or White Howlite.