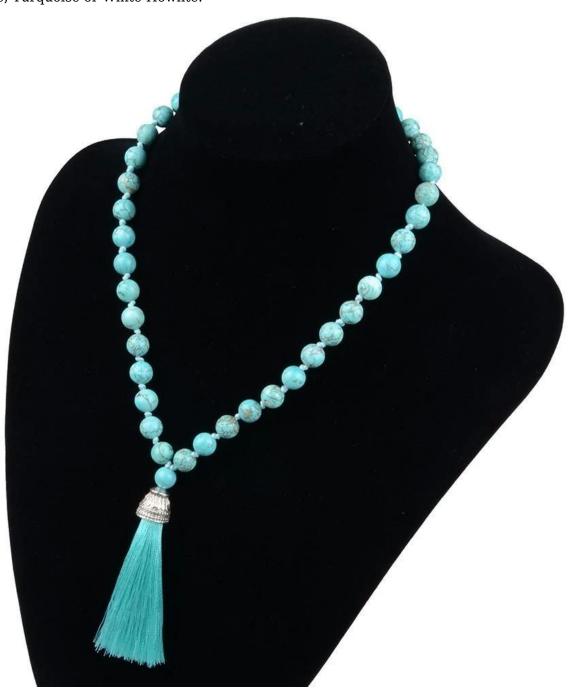

## Fashion Newest Black Agate, Turquoise or White Necklace <u>Tassel Necklace</u> <u>Pendants</u>

Who would not want this sassy tassel necklace in their collection? Make a definite statement about your own personal style. Inject a little exotic spice to your Jewellery collection. Crafted from natural stone, made the old fashion way. Three stunning colors to choose from to compliment your look. Black Agate, Turquoise or White Howlite.