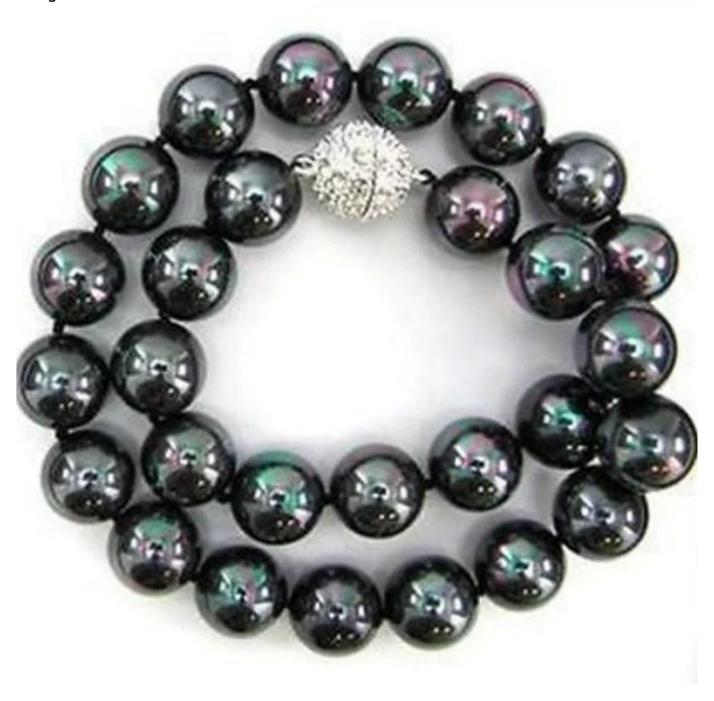

# Classically Elegant Black South Sea Pearl Necklace For Women

Classically elegant, tastefully understated. Held in place by a clasp of quality plated silver

Pearl size: 10-12mm Length: 18 inches

Other product[]