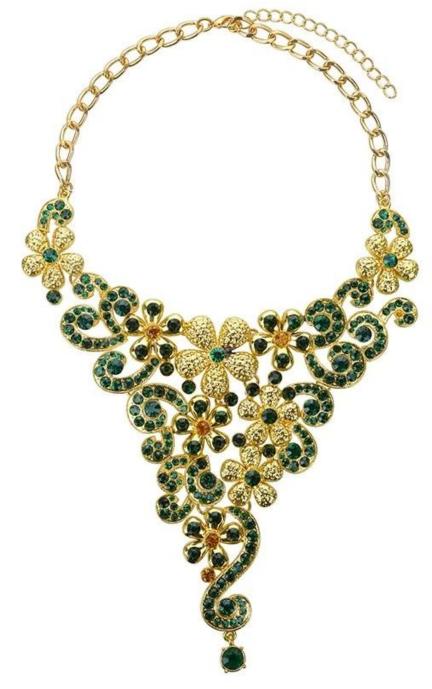

# Classically Elegant Black South Sea Pearl Necklace For Women

Classically elegant, tastefully understated. Held in place by a clasp of quality plated silver

Pearl size: 10-12mm Length: 18 inches

Other product[]