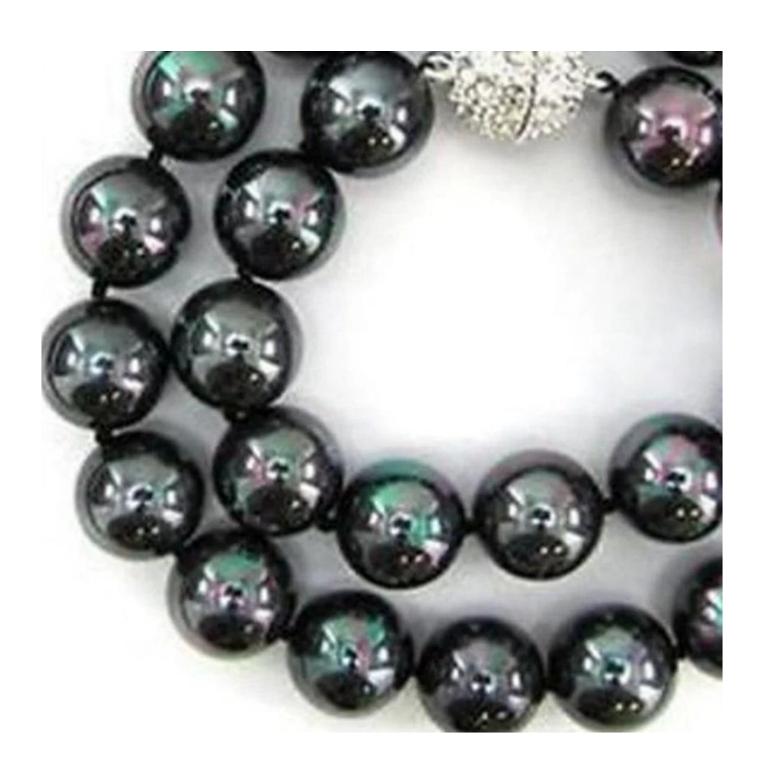

# Classically Elegant Black South Sea Pearl Necklace For Women

Classically elegant, tastefully understated. Held in place by a clasp of quality plated silver

Pearl size: 10-12mm Length: 18 inches

Other product[]