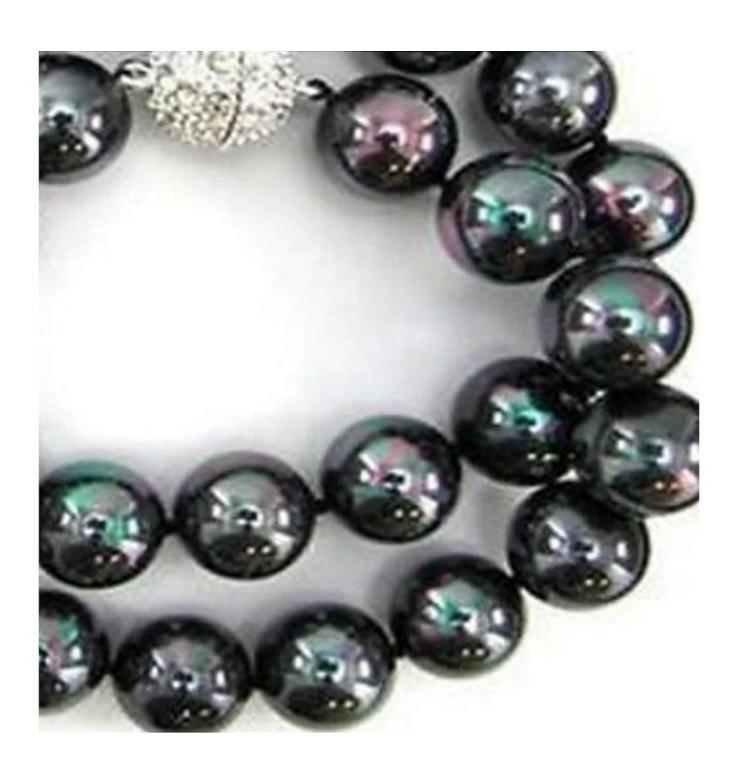

# Classically Elegant Black South Sea Pearl Necklace For Women

Classically elegant, tastefully understated. Held in place by a clasp of quality plated silver

Pearl size: 10-12mm Length: 18 inches

Other product[]