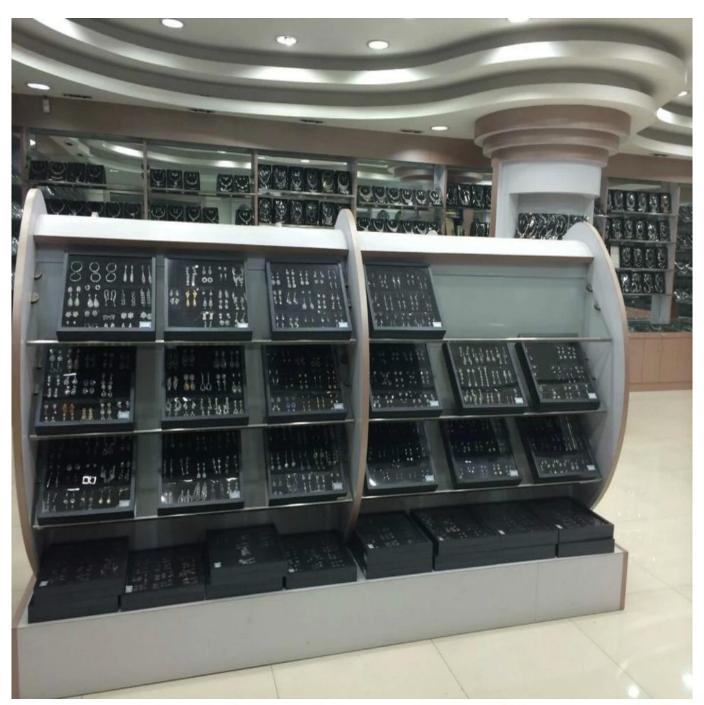

|
| Shipment:           | A. Send by Courier Express – Swift delivery (4-7 working days) and we can get you a special price (Recommendation) B. Send by Air: Arrive at destination Airport fast need you to pick it up C. Ship by Sea: Low shipping cost and slow delivery (15-30 days depends). Suitable for large quantity and non-urgent delivery. |
| Company<br>Concept: | Quality is life, service is soul, your satisfaction is guaranteed                                                                                                                                                                                                                                                           |

# **Factory display:**





















## PACKAGE

- 1.OPP bag for each piece
- 2. Final packing with steel box or hard carton
- 3. Other package requested is available







opp bags

Bubble bag

carton box

## SHIPMENT

- 1. Delivery date depends on the quantity of order, as usual, 20 days after deposit.
- 2. Transportation: by express, UPS/DHL/Fedex/EMS/, or you can have your own forwarder.
- 3. Shippment cost is according to the destination, way and total weight of merchandise.