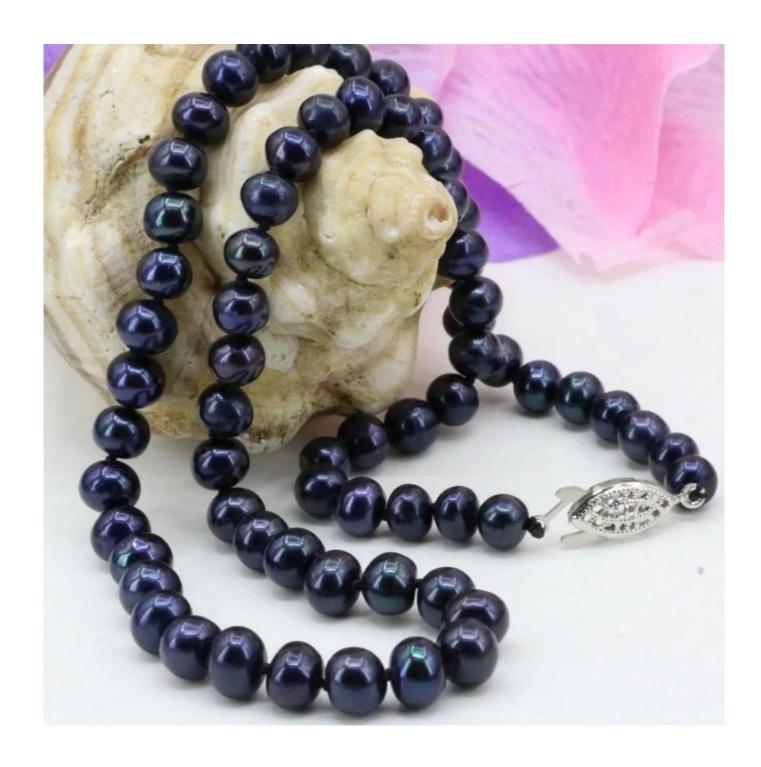

# Classically Elegant Black South Sea Pearl Necklace For Women

Classically elegant, tastefully understated. Held in place by a clasp of quality plated silver

Pearl size: 10-12mm Length: 18 inches

Other product[]