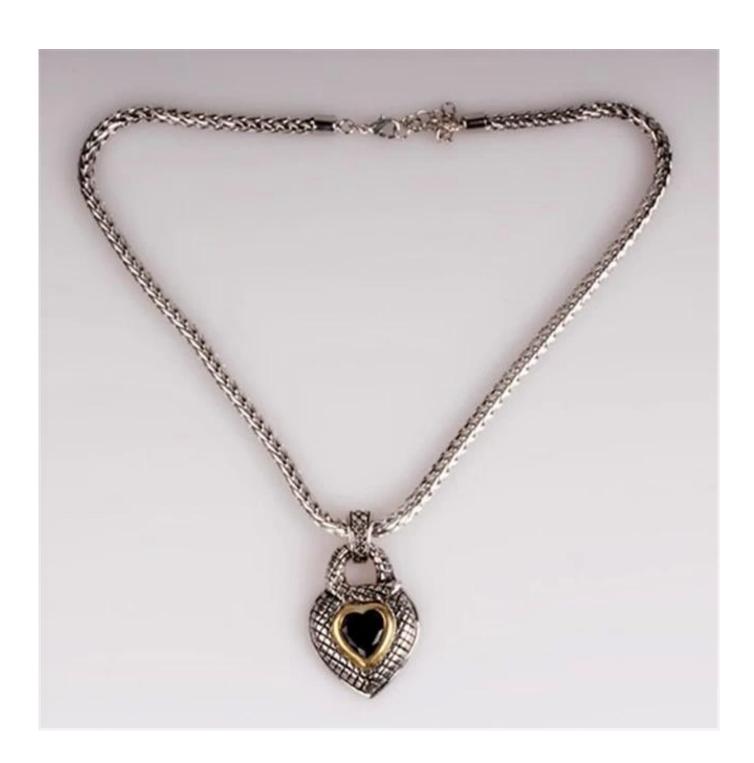

# OEM/ODM Service Support Top Jewelry Manufacturer 2017 Women Fashion Jewelry Necklace

| Grade (quality ):   | High quality material+ Excellent Techiques                                                                                                                                                                                                                                                                                  |
|---------------------|-----------------------------------------------------------------------------------------------------------------------------------------------------------------------------------------------------------------------------------------------------------------------------------------------------------------------------|
| Packing:            | A. Our Packing : Professional package with bubble wrap B. Custom Packing : Can add logo, images etc all by your request                                                                                                                                                                                                     |
| Features:           | A: (Could Be Exported To Many Countries) B: With more than 8 years richful experiences, make perfect stone cutting. C: Cheap price with good service D: You can customize the packing                                                                                                                                       |
| Payment:            | A. L/C; T/T (Bank Transfer, Wire Transfer) B. Western Union C. Paypal (For Sample Fee & Courier Cost) D.Terms of Payment: FOB Shanghai / Ningbo; CIF, CNF, etc                                                                                                                                                              |
| Suit To:            | Jewelry wholesaler, Distributor, Jewelry maker, Fashion costume company, Souvenir maker, Gift maker, etc.                                                                                                                                                                                                                   |
| Delivery Time:      | Sample: Within 1 weeks. Production: 3-30 days according to your quantity.                                                                                                                                                                                                                                                   |
| Shipment:           | A. Send by Courier Express – Swift delivery (4-7 working days) and we can get you a special price (Recommendation) B. Send by Air: Arrive at destination Airport fast need you to pick it up C. Ship by Sea: Low shipping cost and slow delivery (15-30 days depends). Suitable for large quantity and non-urgent delivery. |
| Company<br>Concept: | Quality is life, service is soul, your satisfaction is guaranteed                                                                                                                                                                                                                                                           |