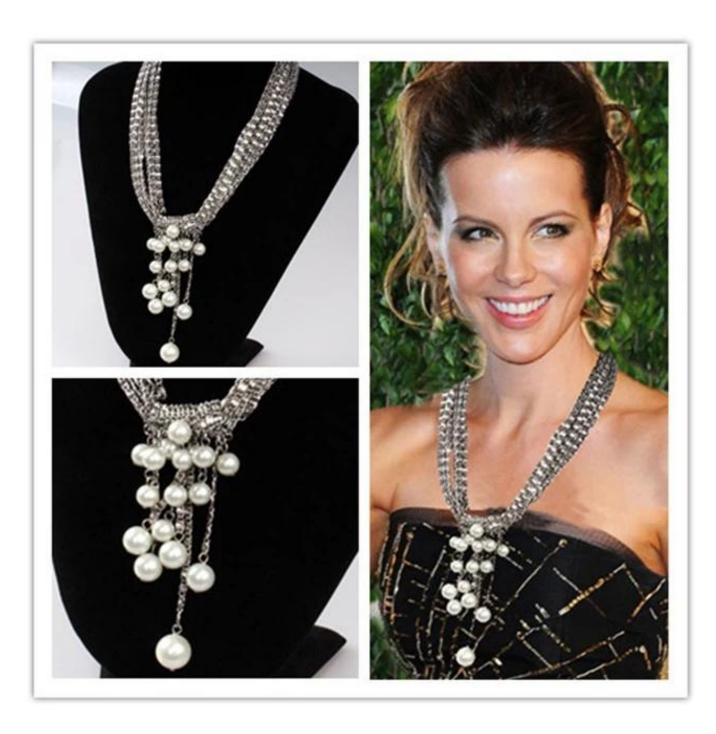

# Classically Elegant Black South Sea Pearl Necklace For Women

Classically elegant, tastefully understated. Held in place by a clasp of quality plated silver

Pearl size: 10-12mm Length: 18 inches

Other product[]