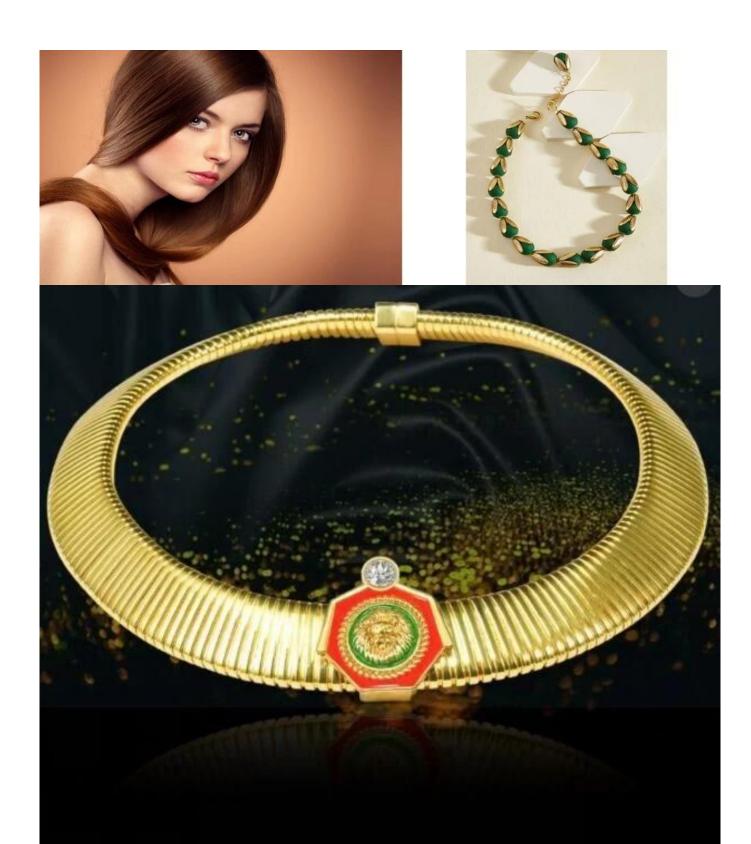

# Classically Elegant Black South Sea Pearl Necklace For Women

Classically elegant, tastefully understated. Held in place by a clasp of quality plated silver

Pearl size: 10-12mm Length: 18 inches

Other product[]