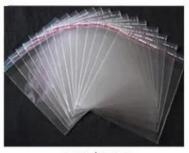

### PACKAGE

- 1.OPP bag for each piece
- 2. Final packing with steel box or hard carton
- Other package requested is available

opp bags

Bubble bag

carton box