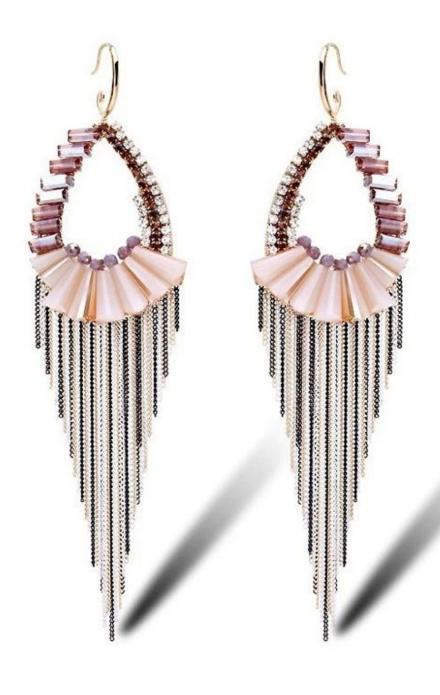

Korean version of the new Austrian crystal earrings horse eyes flower earrings wholesale <a href="white-gold-earrings">white gold earrings</a>

# **Product show:**







































# SWAROVSKI ELEMENTS

#### 颜色 ROUND STONES, SEW-ON STONES, FANCY STONES, BUTTONS 效果





雪蛋白 234 White Opal





放江蛋白 395 Rose Water Onal



古典故理 319 Vintage Rose



浅玫红 223 Light Rose 放紅 209



印第安粉红 289 Indian Pink



景紅 502 Fuchsia



紅宝石 501 Ruby





紅锆石 236



印第安红 327



红色 208

WHII 308 Dark Siam\*\*\*\*











量衣草葉 283 Provence Lavender





**無荷紫 539** Tanzanite 仙客来红紫蛋白 398 Cyclamen Opal





<u>紫丝纸 277</u> Purple Velvet



京製基 288 Dark Indigo 基蓝 207 Montana



深區 243 Capri Blue



蓋色 206 Sapphire



幻变蓝蛋白 285 Air Blue Opal



海蓝 202 Aquamarine



表 接触器 361 Light Azore



印第安蓝 217 Indian Sapphire



採集自 390 Pacific Opal



翠蓝 267



彩蓝 379 Indicolite



加勒比蓝蛋白 394 Caribbean Blue Opal



蓝锆石 229 Blue Zircon



贵橄榄 238 Chrysolite



報長214 Peridot



有無性 291 Fe