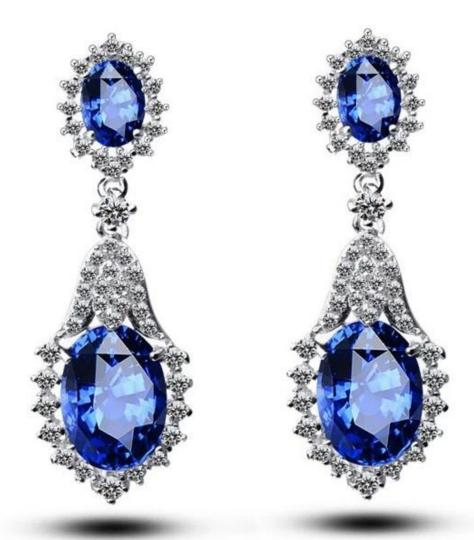

Korean version of the new Austrian crystal earrings horse eyes flower earrings wholesale <a href="white-gold-earrings">white gold earrings</a>

# **Product show:**







































# SWAROVSKI ELEMENTS

#### 颜色 ROUND STONES, SEW-ON STONES, FANCY STONES, BUTTONS 效果





雪蛋白 234 White Opal





放江蛋白 395 Rose Water Onal



古典故理 319 Vintage Rose



浅玫红 223 Light Rose 放紅 209



印第安粉红 289 Indian Pink



景紅 502 Fuchsia



紅宝石 501 Ruby





紅锆石 236



印第安红 327



红色 208

WHII 308 Dark Siam\*\*\*\*











量衣草葉 283 Provence Lavender





**無荷紫 539** Tanzanite 仙客来红紫蛋白 398 Cyclamen Opal





<u>紫丝纸 277</u> Purple Velvet



京製基 288 Dark Indigo 基蓝 207 Montana



深區 243 Capri Blue



蓋色 206 Sapphire



幻变蓝蛋白 285 Air Blue Opal



海蓝 202 Aquamarine



表 接触器 361 Light Azore



印第安蓝 217 Indian Sapphire



採集自 390 Pacific Opal



翠蓝 267



彩蓝 379 Indicolite



加勒比蓝蛋白 394 Caribbean Blue Opal



蓝锆石 229 Blue Zircon



贵橄榄 238 Chrysolite



報長214 Peridot



有無性 291 Fern Green