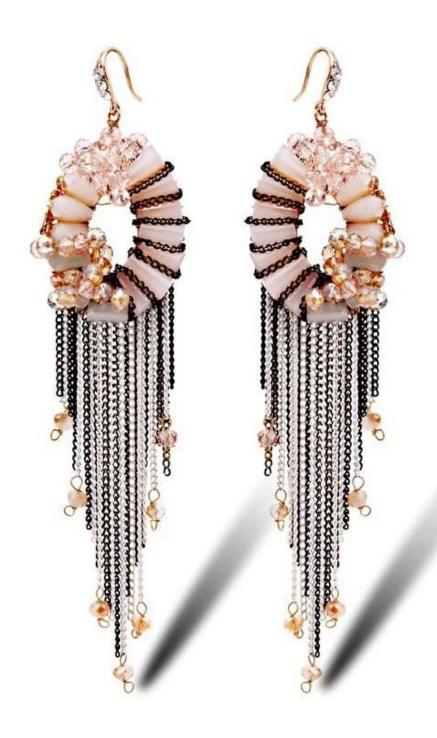

Korean version of the new Austrian crystal earrings horse eyes flower earrings wholesale <a href="white-gold-earrings">white gold earrings</a>

# **Product show:**







































# SWAROVSKI ELEMENTS

#### 颜色 ROUND STONES, SEW-ON STONES, FANCY STONES, BUTTONS 效果





雪蛋白 234 White Opal





放江蛋白 395 Rose Water Onal



古典故理 319 Vintage Rose



浅玫红 223 Light Rose 放紅 209



印第安粉红 289 Indian Pink



景紅 502 Fuchsia



紅宝石 501 Ruby





紅锆石 236



印第安红 327



红色 208

WHII 308 Dark Siam\*\*\*\*











量衣草葉 283 Provence Lavender





**無荷紫 539** Tanzanite 仙客来红紫蛋白 398 Cyclamen Opal





<u>紫丝纸 277</u> Purple Velvet



京製基 288 Dark Indigo 基蓝 207 Montana



深區 243 Capri Blue



蓋色 206 Sapphire



幻变蓝蛋白 285 Air Blue Opal



海蓝 202 Aquamarine



表 接触器 361 Light Azore



印第安蓝 217 Indian Sapphire



採集自 390 Pacific Opal



翠蓝 267



彩蓝 379 Indicolite



加勒比蓝蛋白 394 Caribbean Blue Opal



蓝锆石 229 Blue Zircon



贵橄榄 238 Chrysolite



報長214 Peridot



有無性 291 Fern