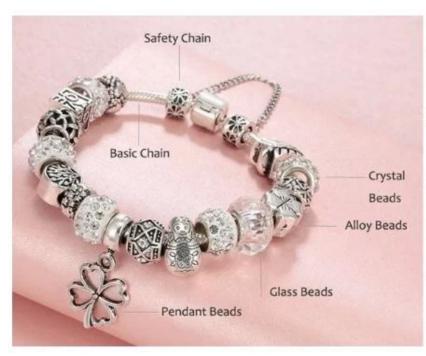

## Step 3 Chose your love charm beads

Step 4 Chose your love pendant charm beads

Step 5 Finally, add a safety chain to your bracelet

Basic chain: copper & silver plated ODM & OEM provided

Safety chain: Prevent beads falling from the bracelet

Pendant beads: add highlights

Glass beads: women's love

Crystal beads: let the bracelet more shiny