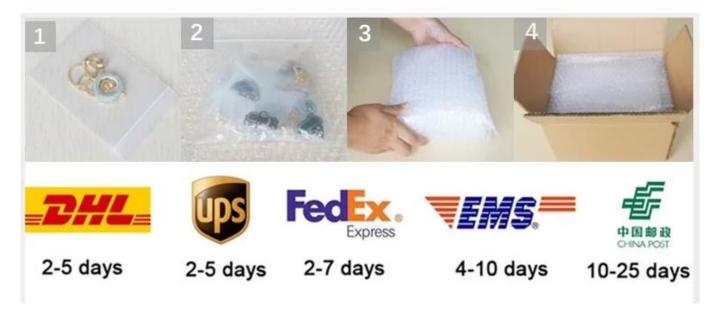

## Packing & Delivery

Packaging Details: 1:Inner packing:1pc/opp bag,10pcs/inner bag.

2. Outer packing: Standard export carton, Bubble Sheet outside protecting the goods from the demand.

**FAQ** 

Q1. Why choose us?

A: Within 7-25 days since we confirmed the order.

Q4. Can I get discounts?

A: Yes. For a big order and Frequent Customers, we will give a reasonable discounts.

Q5. How can i get my order?

A: We will send you the goods by UPS, Fedex, EMS and so on.