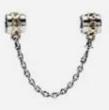

## Step 3 Chose your love charm beads

Step 4 Chose your love pendant charm beads

Step 5 Finally, add a safety chain to your bracelet