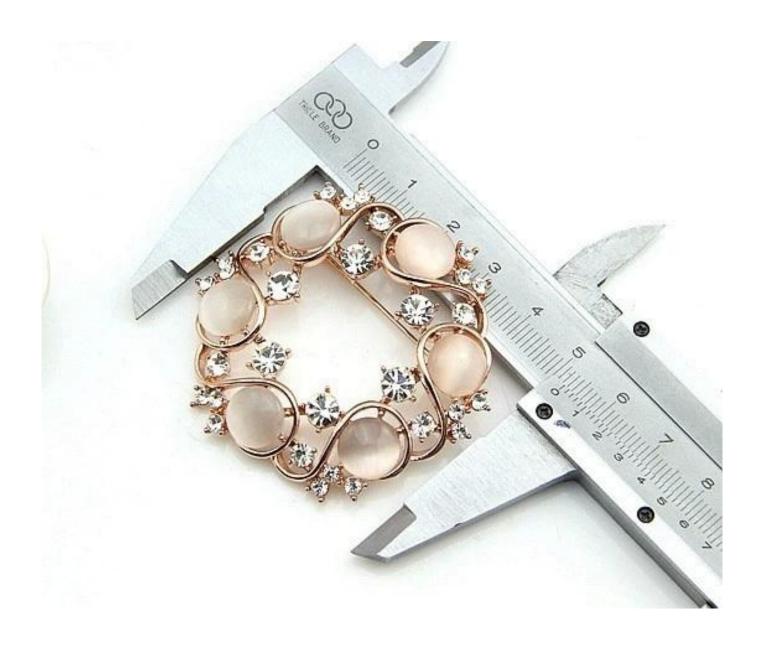

Gold-plated Flower Cheap Wholesale Crystal Rhinestone Opal Bulk <u>Brooch</u> Jewelry Innovations Jewelry Gift

| Products Detail   |                                                             |
|-------------------|-------------------------------------------------------------|
| Jewelry Type:     | Brooch                                                      |
| Color:            | As Picture                                                  |
| Material:         | Alloy                                                       |
| Feature:          | Eco-friendly Clothing/Bag/Hat/shawl                         |
| Occasion:         | Anniversary, Engagement, Gift, Party                        |
| Gender:           | Women's                                                     |
| Certificate:      | United States Patent and Trademark certificate , SGS ,EMTEK |
| Sample Time:      | 5~7 days                                                    |
| Mass Production : | 25~35 days                                                  |
| Remark:           | OEM/ODM Welcomed                                            |