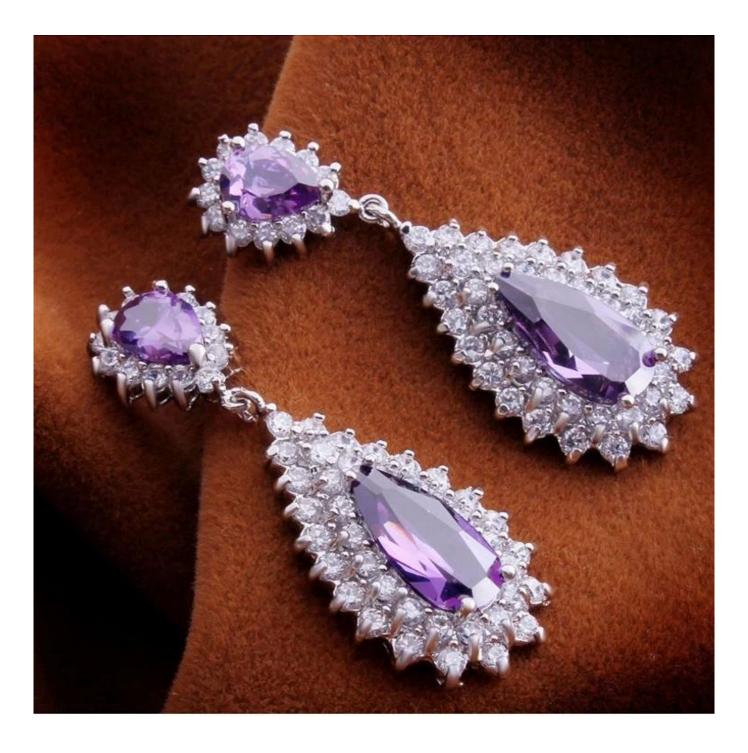

Handmade Crystal Beads <u>Silver Chain Tassel Earring</u>, Colorful Metal Chains Cluster Earring

## **Product show:**























# SWAROVSKI ELEMENTS

颜色 ROUND STONES, SEW-ON STONES, FANCY STONES, BUTTONS 效果

| 33 | 自他 001<br>Crystal                  | 33     | 重衣草葉 283<br>Provence Lavender       |       | <u>青康色 291</u><br>Fern Green           | 62   | 彩白 OO1 AB<br>Crystal Aurore Boreale             |
|----|------------------------------------|--------|-------------------------------------|-------|----------------------------------------|------|-------------------------------------------------|
| 0  | 言蛋白 234<br>White Opal              | ٢      | 重荷紫 539<br>Tanzanite                |       | 單球_360<br>Erinite                      | 0    | 提彩 OO1 SAT<br>Crystal Satin*                    |
|    | <u>素白 281</u><br>White Alabaster   |        | <u>仙客来红紫蛋白 398</u><br>Cyclamen Opal |       | 绿色 205<br>Emerald