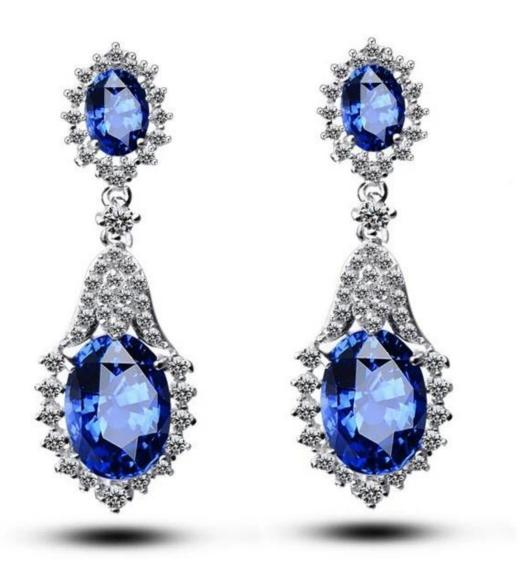

Handmade Crystal Beads <u>Silver Chain Tassel Earring</u>, Colorful Metal Chains Cluster Earring

## **Product show:**























# SWAROVSKI ELEMENTS

颜色 ROUND STONES, SEW-ON STONES, FANCY STONES, BUTTONS 效果

| 33 | 自他 001<br>Crystal                  | 33     | 重衣草葉 283<br>Provence Lavender       |       | <u>青康色 291</u><br>Fern Green           | 62   | 彩白 OO1 AB<br>Crystal Aurore Boreale             |
|----|------------------------------------|--------|-------------------------------------|-------|----------------------------------------|------|-------------------------------------------------|
| 0  | 言蛋白 234<br>White Opal              | ٢      | 重荷紫 539<br>Tanzanite                |       | 單球_360<br>Erinite                      | 0    | 提彩 OO1 SAT<br>Crystal Satin*                    |
|    | <u>素白 281</u><br>White Alabaster   |        | <u>仙客来红紫蛋白 398</u><br>Cyclamen Opal |       | 绿色 205<br>Emerald