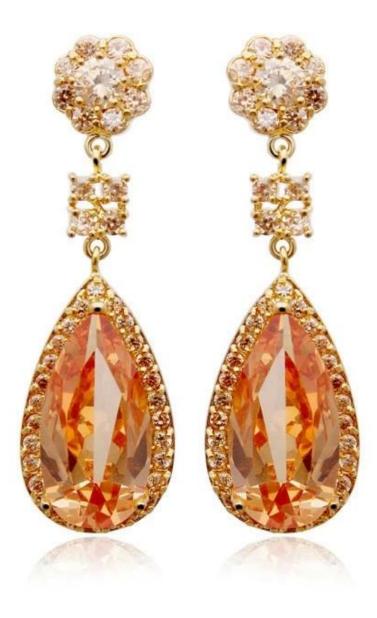

Handmade Crystal Beads <u>Silver Chain Tassel Earring</u>, Colorful Metal Chains Cluster Earring

## **Product show:**























# SWAROVSKI ELEMENTS

颜色 ROUND STONES, SEW-ON STONES, FANCY STONES, BUTTONS 效果

| 33 | 自他 001<br>Crystal                  | 33     | 重衣草葉 283<br>Provence Lavender       |       | <u>青康色 291</u><br>Fern Green           | 62   | 彩白 OO1 AB<br>Crystal Aurore Boreale             |
|----|------------------------------------|--------|-------------------------------------|-------|----------------------------------------|------|-------------------------------------------------|
| 0  | 言蛋白 234<br>White Opal              | ٢      | 重荷紫 539<br>Tanzanite                |       | 單球_360<br>Erinite                      | 0    | 提彩 OO1 SAT<br>Crystal Satin*                    |
|    | <u>素白 281</u><br>White Alabaster   |        | <u>仙客来红紫蛋白 398</u><br>Cyclamen Opal |       | 绿色 205<br>Emerald