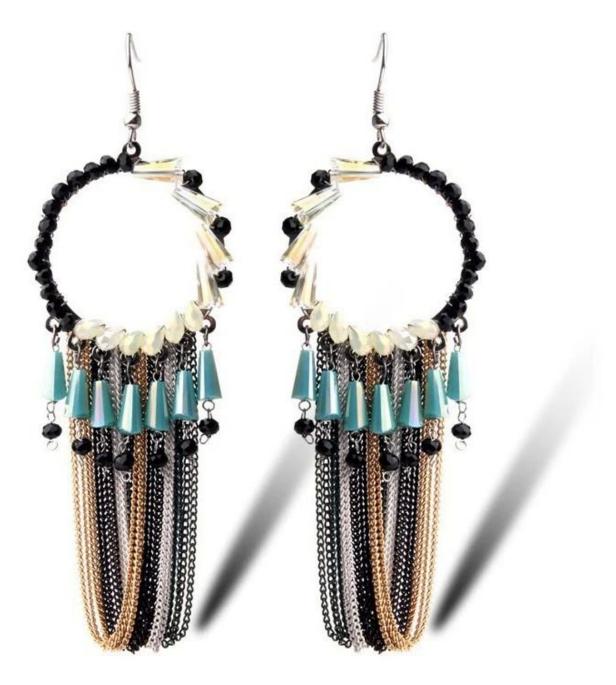

Handmade Crystal Beads <u>Silver Chain Tassel Earring</u>, Colorful Metal Chains Cluster Earring

## **Product show:**