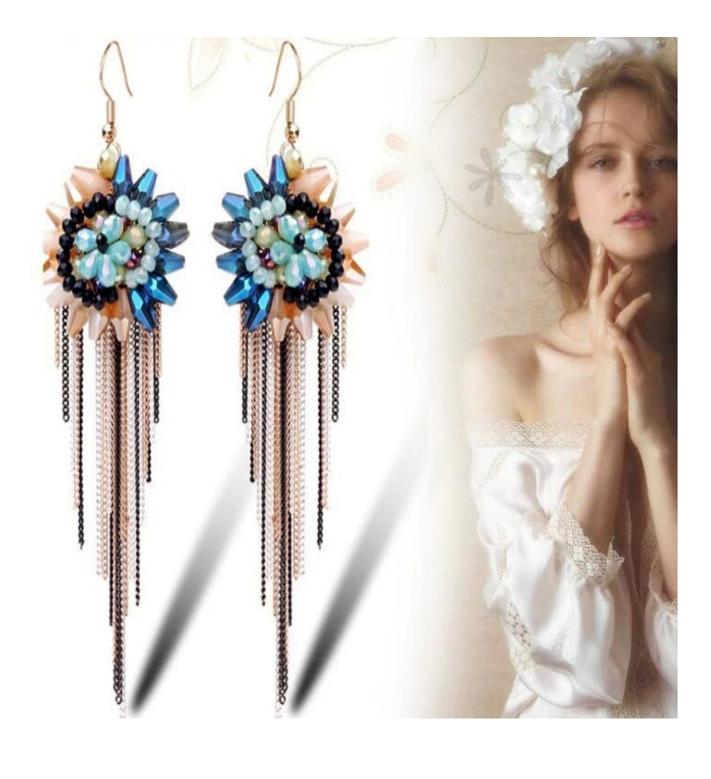

Handmade Crystal Beads <u>Silver Chain Tassel Earring</u>, Colorful Metal Chains Cluster Earring

## **Product show:**























# SWAROVSKI ELEMENTS

颜色 ROUND STONES, SEW-ON STONES, FANCY STONES, BUTTONS 效果

| 33 | 自他 001<br>Crystal                  | 33     | 重衣草葉 283<br>Provence Lavender       |       | <u>青康色 291</u><br>Fern Green           | 62   | 彩白 OO1 AB<br>Crystal Aurore Boreale             |
|----|------------------------------------|--------|-------------------------------------|-------|----------------------------------------|------|-------------------------------------------------|
| 0  | 言蛋白 234<br>White Opal              | ٢      | 重荷紫 539<br>Tanzanite                |       | 單球_360<br>Erinite                      | 0    | 提彩 OO1 SAT<br>Crystal Satin*                    |
|    | <u>素白 281</u><br>White Alabaster   |        | <u>仙客来红紫蛋白 398</u><br>Cyclamen Opal |       | 绿色 205<br>Emerald