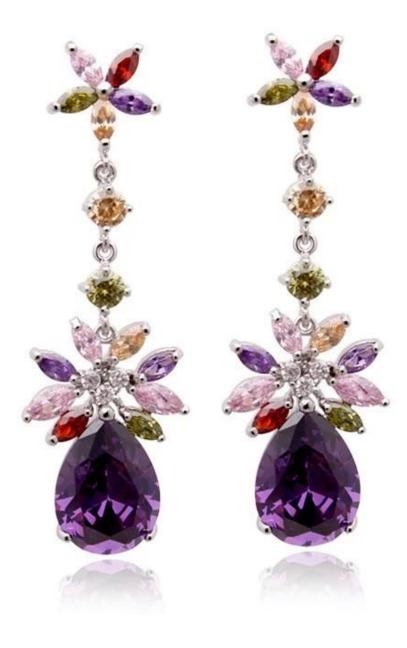

Handmade Crystal Beads <u>Silver Chain Tassel Earring</u>, Colorful Metal Chains Cluster Earring

## **Product show:**