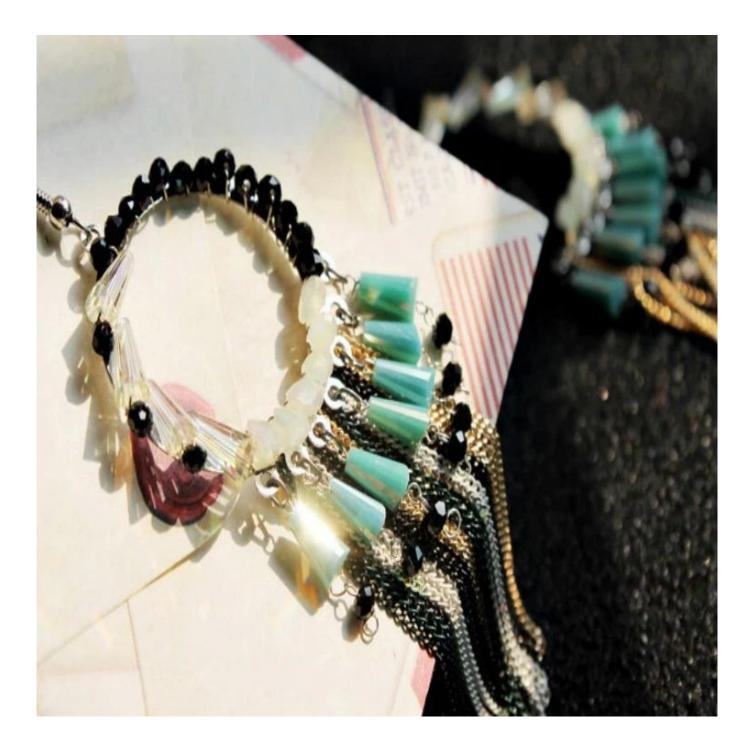

Handmade Crystal Beads <u>Silver Chain Tassel Earring</u>, Colorful Metal Chains Cluster Earring

## **Product show:**























# SWAROVSKI ELEMENTS

颜色 ROUND STONES, SEW-ON STONES, FANCY STONES, BUTTONS 效果

| 33 | 自他 001<br>Crystal                  | 33     | 重衣草葉 283<br>Provence Lavender       |       | <u>青康色 291</u><br>Fern Green           | 62   | 彩白 OO1 AB<br>Crystal Aurore Boreale             |
|----|------------------------------------|--------|-------------------------------------|-------|----------------------------------------|------|-------------------------------------------------|
| 0  | 言蛋白 234<br>White Opal              | ٢      | 重荷紫 539<br>Tanzanite                |       | 單球_360<br>Erinite                      | 0    | 提彩 OO1 SAT<br>Crystal Satin*                    |
|    | <u>素白 281</u><br>White Alabaster   |        | <u>仙客来红紫蛋白 398</u><br>Cyclamen Opal |       | 绿色 205<br>Em