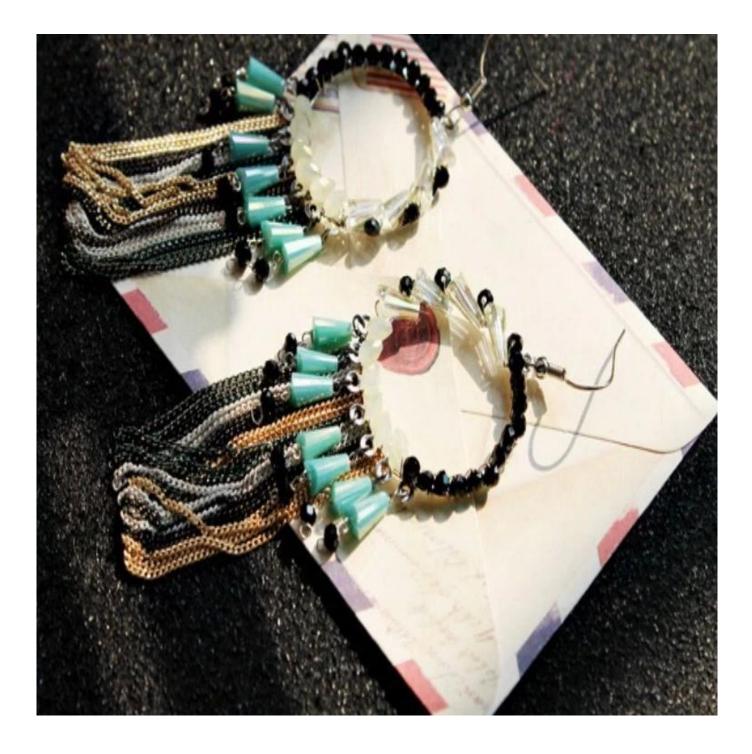

Handmade Crystal Beads <u>Silver Chain Tassel Earring</u>, Colorful Metal Chains Cluster Earring

## **Product show:**























# SWAROVSKI ELEMENTS

颜色 ROUND STONES, SEW-ON STONES, FANCY STONES, BUTTONS 效果

| 33 | 自他 001<br>Crystal                  | 33     | 重衣草葉 283<br>Provence Lavender       |       | <u>青康色 291</u><br>Fern Green           | 62   | 彩白 OO1 AB<br>Crystal Aurore Boreale             |
|----|------------------------------------|--------|-------------------------------------|-------|----------------------------------------|------|-------------------------------------------------|
| 0  | 言蛋白 234<br>White Opal              | ٢      | 重荷紫 539<br>Tanzanite                |       | 單球_360<br>Erinite                      | 0    | 提彩 OO1 SAT<br>Crystal Satin*                    |
|    | <u>素白 281</u><br>White Alabaster   |        | <u>仙客来红紫蛋白 398</u><br>Cyclamen Opal |       | 绿色 205<br>