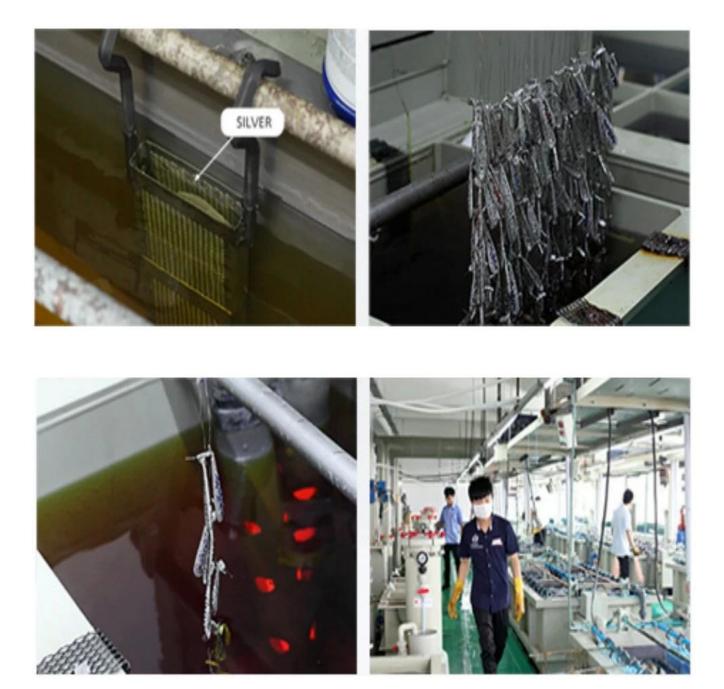

### **Environmental plating**

Lead - free nickel - free chromium - free environmental gold plating So that jewelry is more glossy more wear-resistant, anti-allergic, color retention more durable

1: the role of thick silver plating:Increase the whiteness and smoothness

2: the role of palladium plating:Increase the hardness and wear resistance, color effect

3: the role of rhodium plating:Increase the brightness, wear resistance,Improve color retention time

**Factory external environment:** 