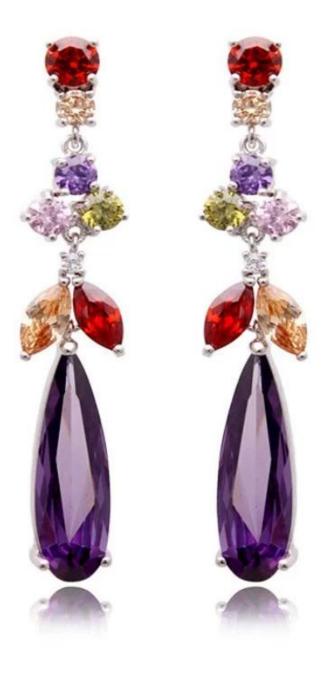

Handmade Crystal Beads <u>Silver Chain Tassel Earring</u>, Colorful Metal Chains Cluster Earring

## **Product show:**























# SWAROVSKI ELEMENTS

颜色 ROUND STONES, SEW-ON STONES, FANCY STONES, BUTTONS 效果

| 33 | 自他 001<br>Crystal                  | 33     | 重衣草葉 283<br>Provence Lavender       |       | <u>青康色 291</u><br>Fern Green           | 62   | 彩白 OO1 AB<br>Crystal Aurore Boreale             |
|----|------------------------------------|--------|-------------------------------------|-------|----------------------------------------|------|-------------------------------------------------|
| 0  | 言蛋白 234<br>White Opal              | ٢      | 重荷紫 539<br>Tanzanite                |       | 單球_360<br>Erinite                      | 0    | 提彩 OO1 SAT<br>Crystal Satin*                    |
|    | <u>素白 281</u><br>White Alabaster   |        | <u>仙客来红紫蛋白 398</u><br>Cyclamen Opal |       | 绿色 205<br>Emerald