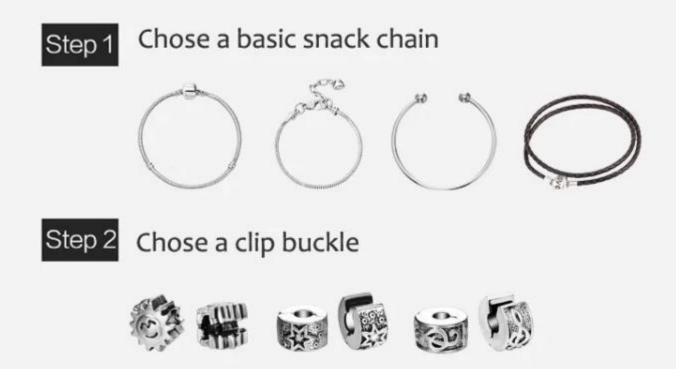

High Polish Stainless Steel Stud Earrings Geometric Shape









## About Us

The outstanding production capacity. Our company is a combination of

production and trade, industry andtrade integration business. We have 8 years of experience in jewelry production, and we made authentication for company and factory. We're one of the long earring for woman **The production process:** 



How to protect your bracelet  $\square$ 



## How to match





## Packing & Delivery



Packaging Details: 1:Inner packing:1pc/opp bag,10pcs/inner bag.

2.Outer packing:Standard export carton,Bubble Sheet outside protecting the goods from the demand.

FAQ Q1. Why choose us?

A: We have our own design team;OEM and ODM approved; High quality and excellent after sale services; Factory-Direct price.

Q2. MOQ for each product? A: 60 Pcs for each model.

Q3. Delivery time for order?A: Within 7-25 days since we confirmed the order.

Q4. Can I get discounts? A: Yes. For a big order and Frequent Customers, we will give a reasonable discounts.

Q5. How can i get my order? A: We will send you the goods by UPS, Fedex, EMS and so on.

Q6. How can i know you sent the goods. A: We will send you the tracking number by Email.

Q7: How can i know your latest fashio