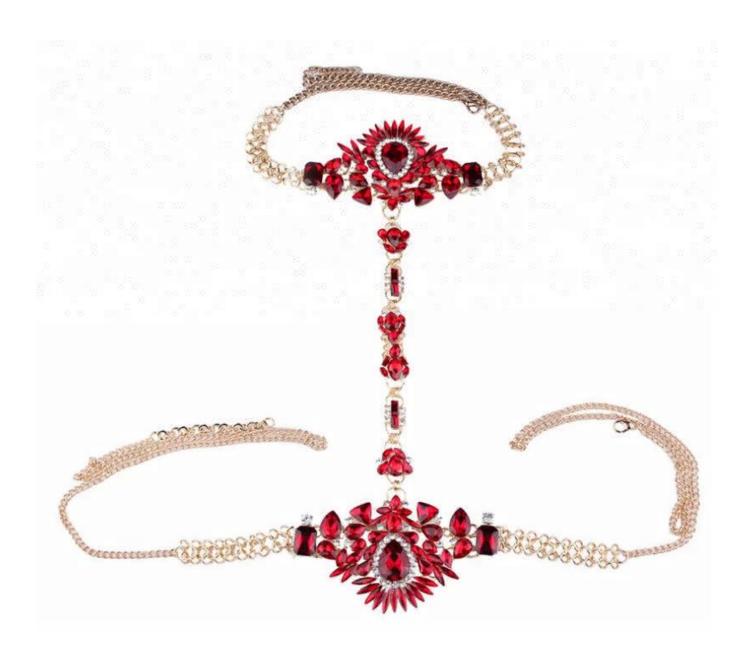

Hot Sales Rhinestone Bikini Sexy Body Chain / Body Jewelry







# Company Profile

Shenzhen MeiLanXuan Costume Jewelry Co., Ltd. are professional manufacturer and supplier of fashion jewelry made of 925 Silver, Stainless steel, Brass, Alloy, Zircon, Crystal, Agate, Glass.Bead, and other materials. Since now we have 13 years experience about jewelry making. Our production follows highest standard.







## **Factory Tour**



Mould Engraving



Mould Setting



Photo Etching



Stamping



Die Casting



Polishing Section



Rolling Machine



**Grinding Machine** 



**Plating Section** 



Color Filled in



Screen Printing



Assemble Line



### Packing and Shipment



questions and answers

#### Q: Are you a producer?

A: Yes, we are an experienced manufacturer with our own molds and production lines.

#### Q: How to place order?

A: You can c