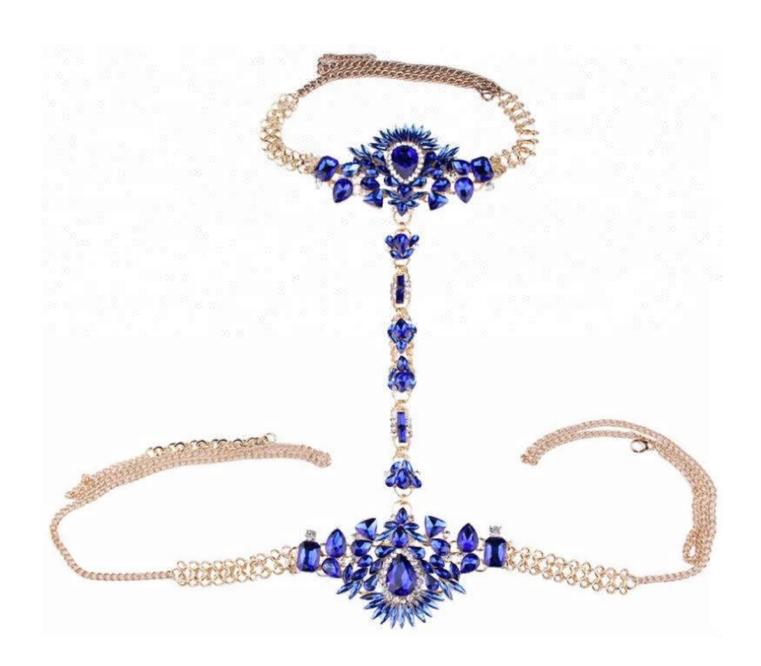

Hot Sales Rhinestone Bikini Sexy Body Chain / Body Jewelry







# Company Profile

Shenzhen MeiLanXuan Costume Jewelry Co., Ltd. are professional manufacturer and supplier of fashion jewelry made of 925 Silver, Stainless steel, Brass, Alloy, Zircon, Crystal, Agate, Glass.Bead, and other materials. Since now we have 13 years experience about jewelry making. Our production follows highest standard.







## **Factory Tour**



Mould Engraving



Mould Setting



Photo Etching



Stamping



Die Casting



Polishing Section



Rolling Machine



**Grinding Machine** 



**Plating Section** 



Color Filled in



Screen Printing



Assemble Line



### Packing and Shipment



questions and answers

#### Q: Are you a producer?

A: Yes, we are an experienced manufacturer with our own molds and production lines.

#### Q: How to place order?

A: You can cho