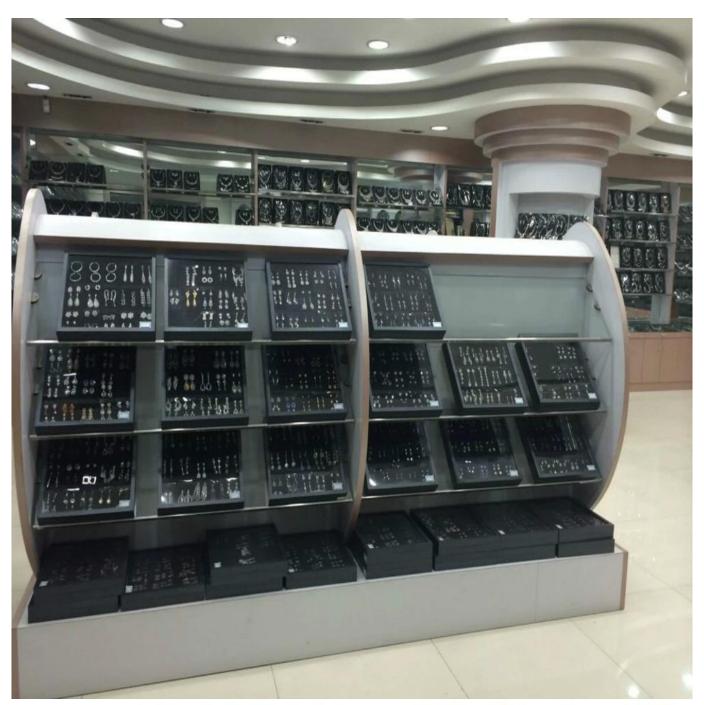

shion jewelry with well-equipped testing equipment and strong technical force. With a wide range, good quality, reasonable prices and stylish designs, we have exported our products to many countries and regions all over the world.

Our products cover 925 silver ,stainless steel ,brass ,alloy and handcraft necklace, earring, ring, brooch, bracelet, bangle, rhinestone and crystal. Our company is a professional manufacturer and designer with more than 10 years of history. Our sales person can provide you with professional service and quick respond.

Delivery date of our company is very fast. It is about 20-30 working days after receiving 30% deposit and confirmation of approval samples (if has). We look forward to doing and enlarging business with you.

















**Factory display:** 





















## PACKAGE

- 1.OPP bag for each piece
- 2. Final packing with steel box or hard carton
- 3. Other package requested is available







opp bags

Bubble bag

carton box

## SHIPMENT

- 1. Delivery date depends on the quantity of order, as usual, 20 days after deposit.
- 2. Transportation: by express, UPS/DHL/Fedex/EMS/, or you can have your own forwarder.
- 3. Shippment cost is according to the destination, way and total weight of merchandise.









Order will be posted by DHL or UPS usually.

Normally item will arrive within 3-7 working days after being posted.