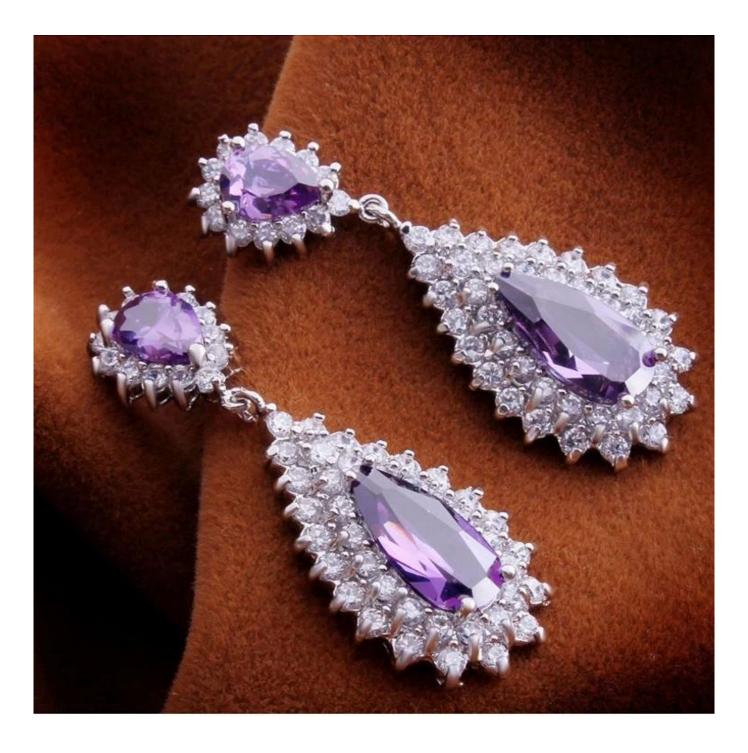

Jewelry factory wholesale 2017 fashion brass copper design zircon drop earrings

### **Product show:**



















## SWAROVSKI ELEMENTS

颜色 ROUND STONES, SEW-ON STONES, FANCY STONES, BUTTONS 效果

| 33 | 自他 001<br>Crystal                  | 33     | 重衣草葉 283<br>Provence Lavender       |       | <u>青康色 291</u><br>Fern Green           | 62   | 彩白 OO1 AB<br>Crystal Aurore Boreale             |
|----|------------------------------------|--------|-------------------------------------|-------|----------------------------------------|------|-------------------------------------------------|
| 0  | 言蛋白 234<br>White Opal              | ٢      | 重荷紫 539<br>Tanzanite                |       | 單球_360<br>Erinite                      | 0    | 提彩 OO1 SAT<br>Crystal Satin*                    |
|    | <u>素白 281</u><br>White Alabaster   |        | <u>仙客来红紫蛋白 398</u><br>Cyclamen Opal |       | 绿色 205<br>Emerald