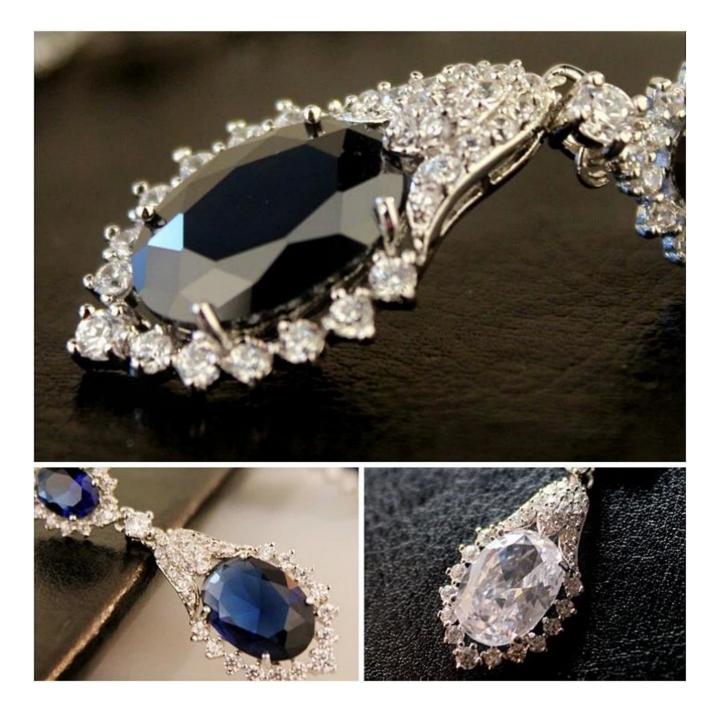

Jewelry factory wholesale 2017 fashion brass copper design zircon drop earrings

### **Product show:**



















## SWAROVSKI ELEMENTS

颜色 ROUND STONES, SEW-ON STONES, FANCY STONES, BUTTONS 效果

| 33 | 自他 001<br>Crystal                  | 33     | 重衣草葉 283<br>Provence Lavender       |       | <u>青康色 291</u><br>Fern Green           | 62   | 彩白 OO1 AB<br>Crystal Aurore Boreale             |
|----|------------------------------------|--------|-------------------------------------|-------|----------------------------------------|------|-------------------------------------------------|
| 0  | 言蛋白 234<br>White Opal              | ٢      | 重荷紫 539<br>Tanzanite                |       | 單球_360<br>Erinite                      | 0    | 提彩 OO1 SAT<br>Crystal Satin*                    |
|    | <u>素白 281</u><br>White Alabaster   |        | <u>仙客来红紫蛋白 398</u><br>Cyclamen Opal |       | 绿色 205<br>Emera