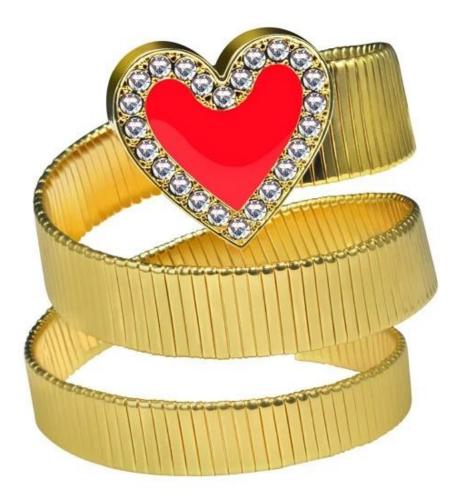

| 0     | 黑色 280<br>Jet                          | 0    | 古铜黑 280 NUT<br>Jet Nut*                         |
| 3  | (XILION)                           | 9      |                                     |       |                                        | 0    | 黒矿 280 HEM<br>Jet Hematite*                     |
|    | 印第安红及深4<br>经典颜色<br>独有颜色            | e红为 PP | 14.                                 |       |                                        | -    | 線色夜影 001 SINI<br>Crystal Silver Night*          |
|    |                                    |        |                                     |       |                                        | 1000 |                                                 |

金属银黑 280 METSI
Jet Metallic Silver\*

WWW.SWAROVSKI-ELEMENTS.COM/BUSINESS







Development and design:

Everyone knows that design is the soul of jewelry. In order to conform to the world of jewelry fashion.

We set up our own professional design and development team. They are good at <u>designing</u> and <u>making molds</u>.

So that we can continue to update the product,500-100 models per month design.

We also welcome customers' orders,Just tell us your design picture or idea,We will proof production for you.



**Production display:** 



#### **Environmental plating**

Lead - free nickel - free chromium - free environmental gold plating So that jewelry is more glossy more wear-resistant, anti-allergic, color retention more durable



1: the role of thick silver plating:Increase the whiteness and smoothness

2: the role of palladium plating:Increase the hardnes