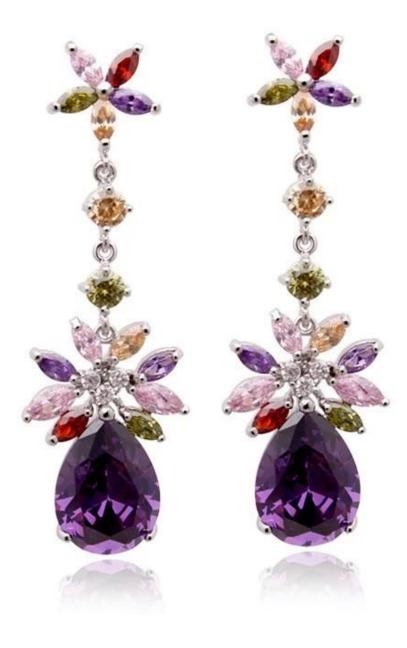

Jewelry factory wholesale 2017 fashion brass copper design zircon drop earrings

### **Product show:**



















## SWAROVSKI ELEMENTS

颜色 ROUND STONES, SEW-ON STONES, FANCY STONES, BUTTONS 效果

| 33 | 自他 001<br>Crystal                  | 33     | 重衣草葉 283<br>Provence Lavender       |       | <u>青康色 291</u><br>Fern Green           | 62   | 彩白 OO1 AB<br>Crystal Aurore Boreale             |
|----|------------------------------------|--------|-------------------------------------|-------|----------------------------------------|------|-------------------------------------------------|
| 0  | 言蛋白 234<br>White Opal              | ٢      | 重荷紫 539<br>Tanzanite                |       | 單球_360<br>Erinite                      | 0    | 提彩 OO1 SAT<br>Crystal Satin*                    |
|    | <u>素白 281</u><br>White Alabaster   |        | <u>仙客来红紫蛋白 398</u><br>Cyclamen Opal |       | 绿色 205<br>Emerald