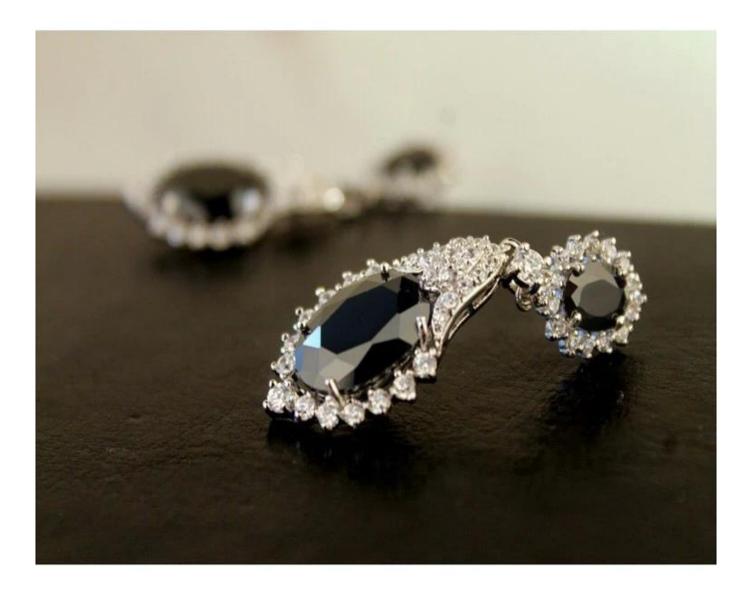

Jewelry factory wholesale 2017 fashion brass copper design zircon drop earrings

### **Product show:**



















## SWAROVSKI ELEMENTS

颜色 ROUND STONES, SEW-ON STONES, FANCY STONES, BUTTONS 效果

| 33 | 自他 001<br>Crystal                  | 33     | 重衣草葉 283<br>Provence Lavender       |       | <u>青康色 291</u><br>Fern Green           | 62   | 彩白 OO1 AB<br>Crystal Aurore Boreale             |
|----|------------------------------------|--------|-------------------------------------|-------|----------------------------------------|------|-------------------------------------------------|
| 0  | 言蛋白 234<br>White Opal              | ٢      | 重荷紫 539<br>Tanzanite                |       | 單球_360<br>Erinite                      | 0    | 提彩 OO1 SAT<br>Crystal Satin*                    |
|    | <u>素白 281</u><br>White Alabaster   |        | <u>仙客来红紫蛋白 398</u><br>Cyclamen Opal |       | 绿色 205<br>Eme