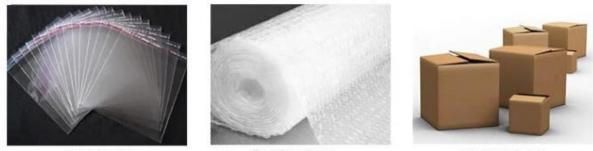

#### PACKAGE

- 1.OPP bag for each piece
- 2. Final packing with steel box or hard carton
- 3. Other package requested is available

opp bags

Bubble bag

carton box