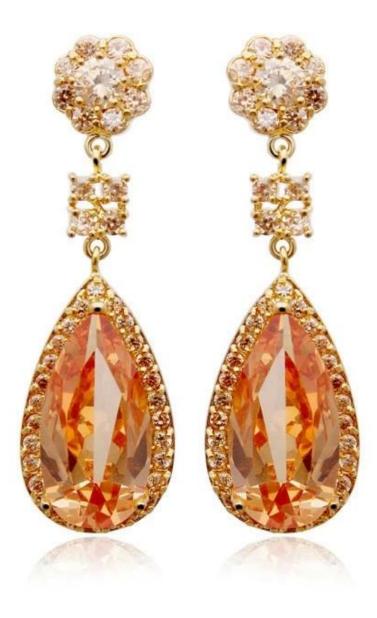

Jewelry factory wholesale 2017 fashion brass copper design zircon drop earrings

### **Product show:**



















## SWAROVSKI ELEMENTS

颜色 ROUND STONES, SEW-ON STONES, FANCY STONES, BUTTONS 效果

| 33 | 自他 001<br>Crystal                  | 33     | 重衣草葉 283<br>Provence Lavender       |       | <u>青康色 291</u><br>Fern Green           | 62   | 彩白 OO1 AB<br>Crystal Aurore Boreale             |
|----|------------------------------------|--------|-------------------------------------|-------|----------------------------------------|------|-------------------------------------------------|
| 0  | 言蛋白 234<br>White Opal              | ٢      | 重荷紫 539<br>Tanzanite                |       | 單球_360<br>Erinite                      | 0    | 提彩 OO1 SAT<br>Crystal Satin*                    |
|    | <u>素白 281</u><br>White Alabaster   |        | <u>仙客来红紫蛋白 398</u><br>Cyclamen Opal |       | 绿色 205<br>Emerald