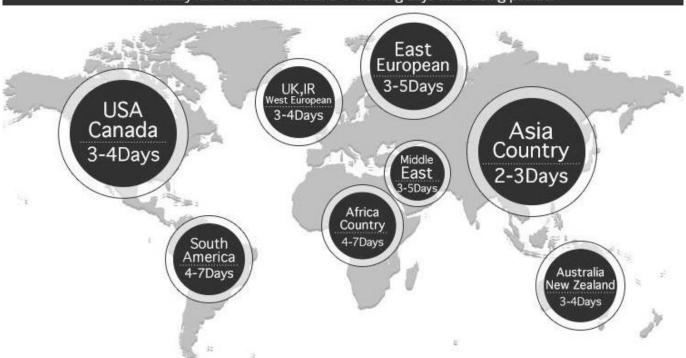

Q: How long would I get the goods?

A: Usually we ship by DHL/UPS/TNT/EMS, you can get the goods within 3-5days. If you choose other shipping method, please contact our customer service.

Q: How to pay?

A: You can pay by T/T, Western Union and Paypal .

## SHIPMENT

- 1. Delivery date depends on the quantity of order, as usual, 20 days after deposit.
- 2. Transportation: by express, UPS/DHL/Fedex/EMS/, or you can have your own forwarder.
- 3. Shippment cost is according to the destination, way and total weight of merchandise.

Order will be posted by DHL or UPS usually.

Normally item will arrive within 3-7 working days after being posted.