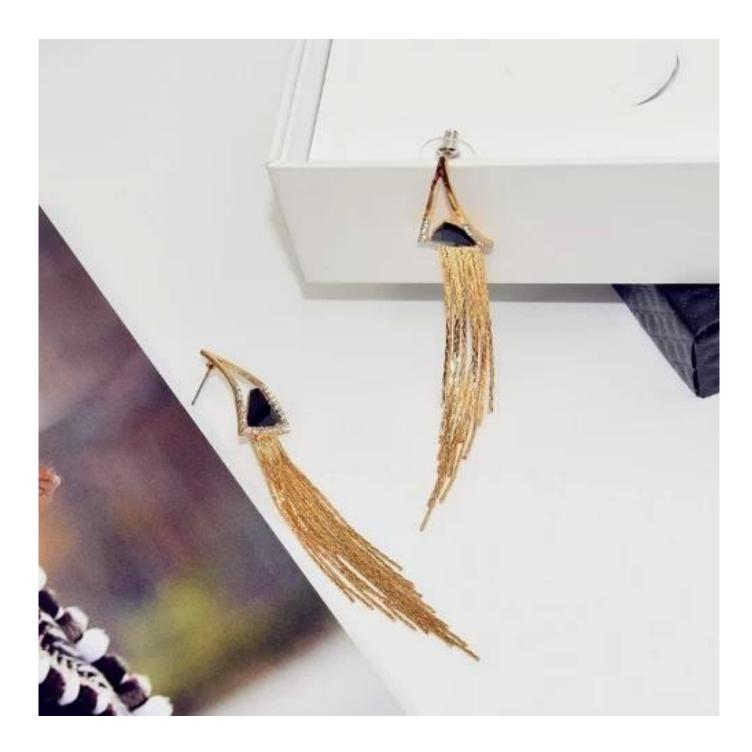

Long Charming Earring for Womens /Girls Vintage Triangle Tassel Stud Earrings Faux Su Dangling Hangings <u>Earrings</u>

Suede Fabri

| Product Details   |                                                              |
|-------------------|--------------------------------------------------------------|
| Jewelry Type:     | Earring                                                      |
| Color:            | As picture , and customize color can support                 |
| Length:           | 5cm                                                          |
| Material:         | Alloy, Cristal                                               |
| Occasion:         | Anniversary, Engagement, Bift, Party                         |
| Gender:           | Women's                                                      |
| Certificate:      | United States Patent and Trademark certificate<br>SGS ,EMTEK |
| Sample Time:      | 7-10days                                                     |
| Mass Production : | 25~35 days                                                   |
| Remark:           | OEM/ODM Welcomed                                             |