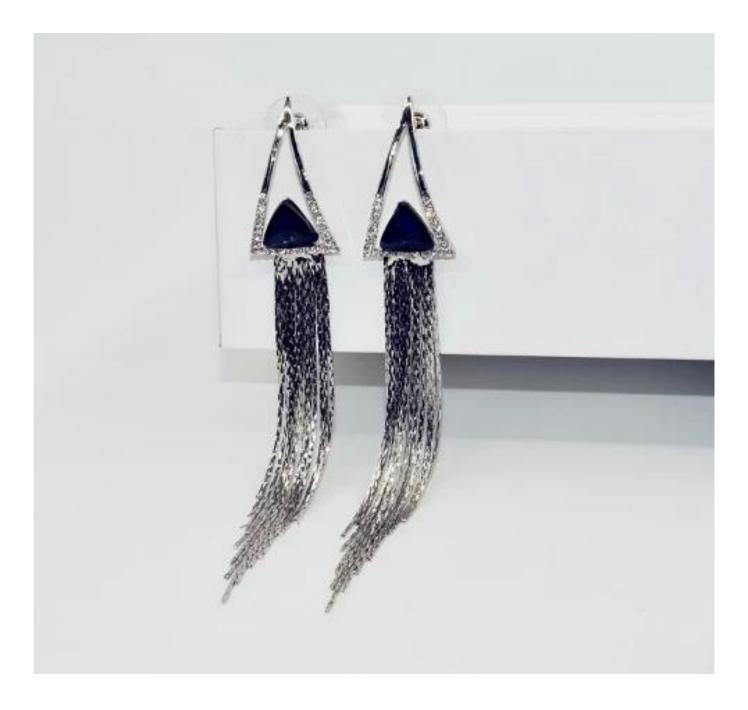

Long Charming Earring for Womens /Girls Vintage Triangle Tassel Stud Earrings Faux Su Dangling Hangings <u>Earrings</u>

Suede Fabri

| Product Details   |                                                              |
|-------------------|--------------------------------------------------------------|
| Jewelry Type:     | Earring                                                      |
| Color:            | As picture , and customize color can support                 |
| Length:           | 5cm                                                          |
| Material:         | Alloy, Cristal                                               |
| Occasion:         | Anniversary, Engagement, Bift, Party                         |
| Gender:           | Women's                                                      |
| Certificate:      | United States Patent and Trademark certificate<br>SGS ,EMTEK |
| Sample Time:      | 7-10days                                                     |
| Mass Production : | 25~35 days                                                   |
| Remark:           | OEM/ODM Welcomed                                             |