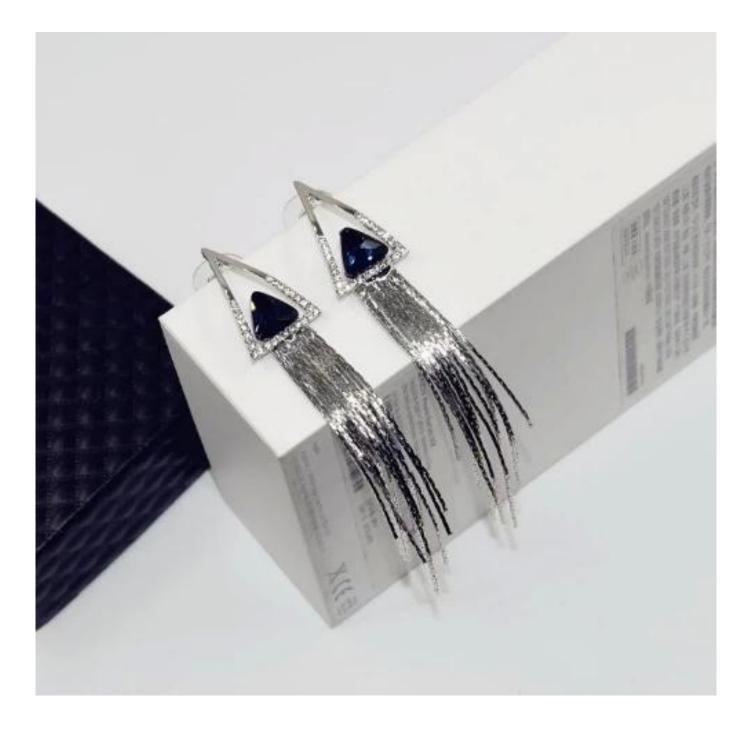

Long Charming Earring for Womens /Girls Vintage Triangle Tassel Stud Earrings Faux Su Dangling Hangings <u>Earrings</u>

Suede Fabri

| Product Details   |                                                              |
|-------------------|--------------------------------------------------------------|
| Jewelry Type:     | Earring                                                      |
| Color:            | As picture , and customize color can support                 |
| Length:           | 5cm                                                          |
| Material:         | Alloy, Cristal                                               |
| Occasion:         | Anniversary, Engagement, Bift, Party                         |
| Gender:           | Women's                                                      |
| Certificate:      | United States Patent and Trademark certificate<br>SGS ,EMTEK |
| Sample Time:      | 7-10days                                                     |
| Mass Production : | 25~35 days                                                   |
| Remark:           | OEM/ODM Welcomed                                             |