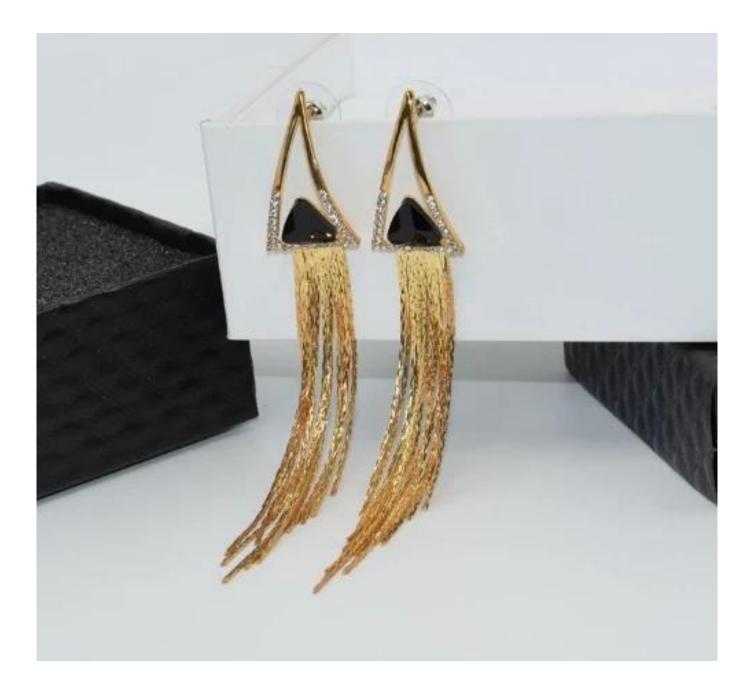

Long Charming Earring for Womens /Girls Vintage Triangle Tassel Stud Earrings Faux Su Dangling Hangings <u>Earrings</u>

Suede Fabri

| Product Details   |                                                              |
|-------------------|--------------------------------------------------------------|
| Jewelry Type:     | Earring                                                      |
| Color:            | As picture , and customize color can support                 |
| Length:           | 5cm                                                          |
| Material:         | Alloy, Cristal                                               |
| Occasion:         | Anniversary, Engagement, Bift, Party                         |
| Gender:           | Women's                                                      |
| Certificate:      | United States Patent and Trademark certificate<br>SGS ,EMTEK |
| Sample Time:      | 7-10days                                                     |
| Mass Production : | 25~35 days                                                   |
| Remark:           | OEM/ODM Welcomed                                             |