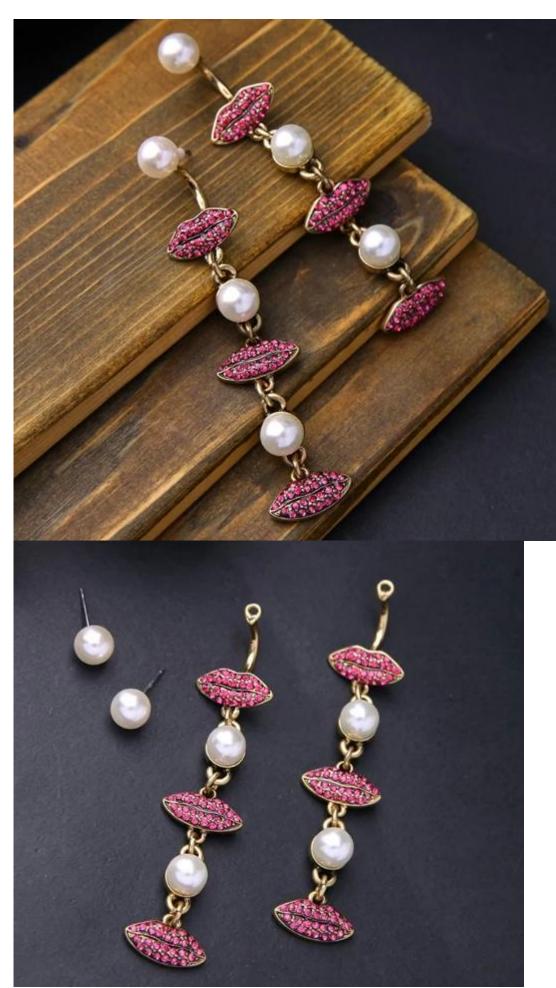

### Long Pendant Designs Pearl Pink Lip shaped Pearl Earrings manufacturer China

| Material:        | Zinc Alloy,Iron                                                                                   |
|------------------|---------------------------------------------------------------------------------------------------|
| Plating:         | Gold, We also have other plating options, rhodium, gold, rose gold, silver, black gold etc.       |
| MOQ:             | 12 pcs per style for products in stock. 500 pcs per style for new designs.                        |
| Sample:          | About 10 days.                                                                                    |
| Production Time: | 25 days for production.                                                                           |
| Payment Terms:   | 50% Deposit is needed,Blance should pay before shipping . Paypal,western union, bank are welcome. |
| Custom Logo:     | Welcome, We have laser machine to make any logo.                                                  |
| Stone Color:     | Please check attached stone color picture, any color in it are welcome.                           |
| Packing:         | OPP bag is normal packing, 1pc in bubble bag then opp bag special packing is welcome.             |
| Shipping:        | UPS,DHL.FEDEX,TNT.EMS,Air Freight,Sea Shipping are welcome.                                       |