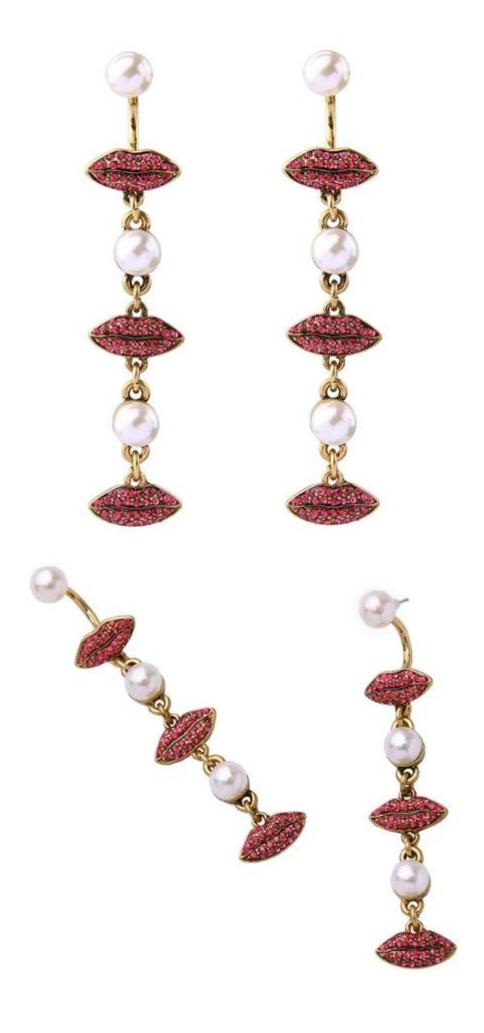

### Long Pendant Designs Pearl Pink Lip shaped Pearl Earrings manufacturer China

| Material:        | Zinc Alloy,Iron                                                                                   |
|------------------|---------------------------------------------------------------------------------------------------|
| Plating:         | Gold, We also have other plating options, rhodium, gold, rose gold, silver, black gold etc.       |
| MOQ:             | 12 pcs per style for products in stock. 500 pcs per style for new designs.                        |
| Sample:          | About 10 days.                                                                                    |
| Production Time: | 25 days for production.                                                                           |
| Payment Terms:   | 50% Deposit is needed,Blance should pay before shipping . Paypal,western union, bank are welcome. |
| Custom Logo:     | Welcome, We have laser machine to make any logo.                                                  |
| Stone Color:     | Please check attached stone color picture, any color in it are welcome.                           |
| Packing:         | OPP bag is normal packing, 1pc in bubble bag then opp bag special packing is welcome.             |
| Shipping:        | UPS,DHL.FEDEX,TNT.EMS,Air Freight,Sea Shipping are welcome.                                       |