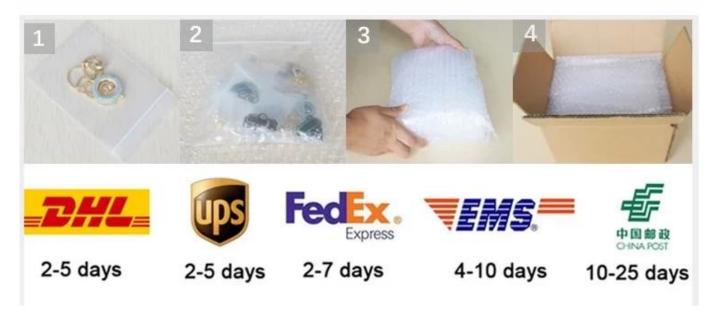

#### Packing & Delivery

Packaging Details: 1:Inner packing:1pc/opp bag,10pcs/inner bag.

2. Outer packing: Standard export carton, Bubble Sheet outside protecting the goods from the demand.

**FAQ** 

Q1. Why choose us?

A: Within 7-25 days since we confirmed the order.

Q4. Can I get discounts?

A: Yes. For a big order and Frequent Customers, we will give a reasonable discounts.

Q5. How can i get my order?

A: We will send you the goods by UPS, Fedex, EMS and so on.