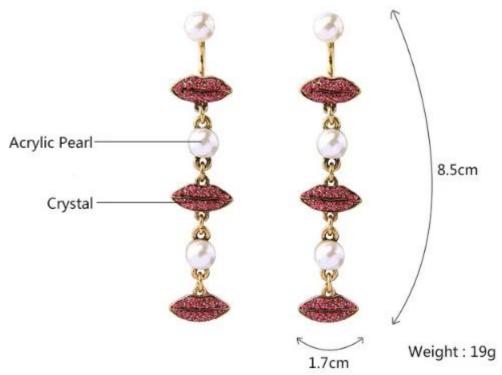

### Long Pendant Designs Pearl Pink Lip shaped Pearl Earrings manufacturer China

| Material:        | Zinc Alloy,Iron                                                                                   |
|------------------|---------------------------------------------------------------------------------------------------|
| Plating:         | Gold, We also have other plating options, rhodium, gold, rose gold, silver, black gold etc.       |
| MOQ:             | 12 pcs per style for products in stock. 500 pcs per style for new designs.                        |
| Sample:          | About 10 days.                                                                                    |
| Production Time: | 25 days for production.                                                                           |
| Payment Terms:   | 50% Deposit is needed,Blance should pay before shipping . Paypal,western union, bank are welcome. |
| Custom Logo:     | Welcome, We have laser machine to make any logo.                                                  |
| Stone Color:     | Please check attached stone color picture, any color in it are welcome.                           |
| Packing:         | OPP bag is normal packing, 1pc in bubble bag then opp bag special packing is welcome.             |
| Shipping:        | UPS,DHL.FEDEX,TNT.EMS,Air Freight,Sea Shipping are welcome.                                       |