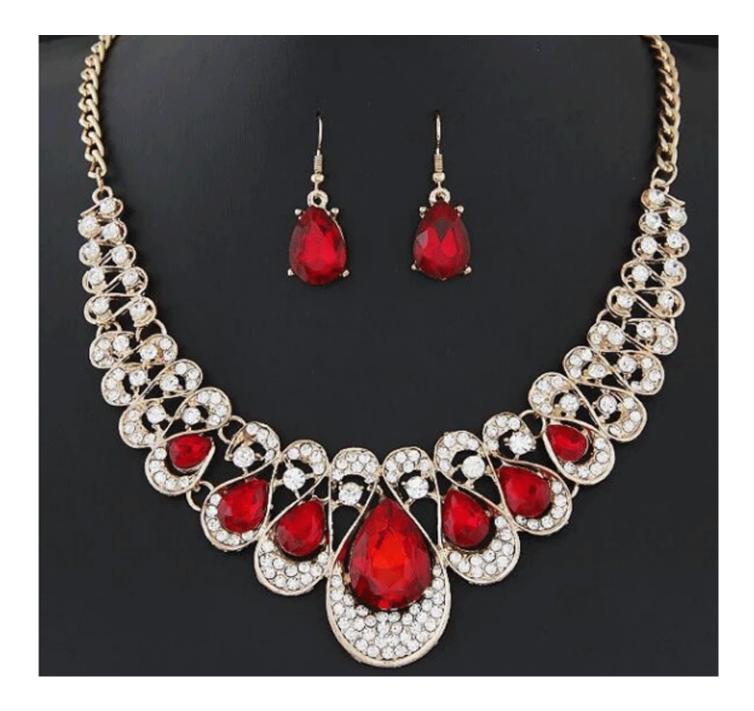

#### Necklaces Designs 2018 Rhinestone Flower Shape Choker Statement <u>Necklace</u> with Multi Color for Girls

### **Product Details**

| Jewelry Type:        | Statement Necklace                                                          |
|----------------------|-----------------------------------------------------------------------------|
| Jeweny Type.         |                                                                             |
| Color:               | Multi Color                                                                 |
| Material:            | Alloy                                                                       |
| Feature:             | Eco-friendly                                                                |
| Occasion:            | Anniversary, Engagement, Gift, Party                                        |
| Gender:              | Women's                                                                     |
| Certificate:         | Certificate: United States Patent and Trademark<br>certificate , SGS ,EMTEK |
| Sample Time:         | 7-10days                                                                    |
| Mass production time | 25~35 days                                                                  |
| Packing:             | customize                                                                   |
| Remark:              | OEM/ODM Welcomed                                                            |