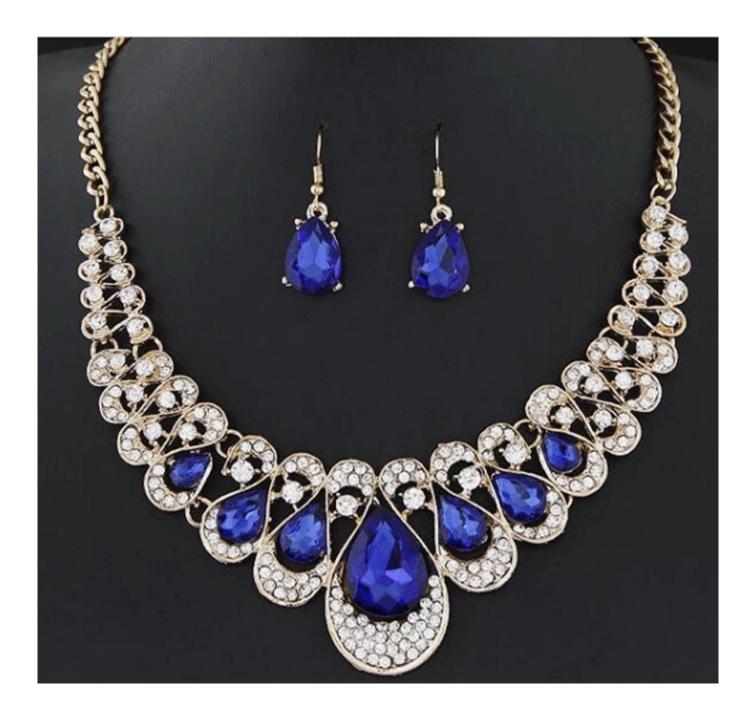

#### Necklaces Designs 2018 Rhinestone Flower Shape Choker Statement <u>Necklace</u> with Multi Color for Girls

### **Product Details**

| Jewelry Type:        | Statement Necklace                                                          |
|----------------------|-----------------------------------------------------------------------------|
| Jeweny Type.         |                                                                             |
| Color:               | Multi Color                                                                 |
| Material:            | Alloy                                                                       |
| Feature:             | Eco-friendly                                                                |
| Occasion:            | Anniversary, Engagement, Gift, Party                                        |
| Gender:              | Women's                                                                     |
| Certificate:         | Certificate: United States Patent and Trademark<br>certificate , SGS ,EMTEK |
| Sample Time:         | 7-10days                                                                    |
| Mass production time | 25~35 days                                                                  |
| Packing:             | customize                                                                   |
| Remark:              | OEM/ODM Welcomed                                                            |