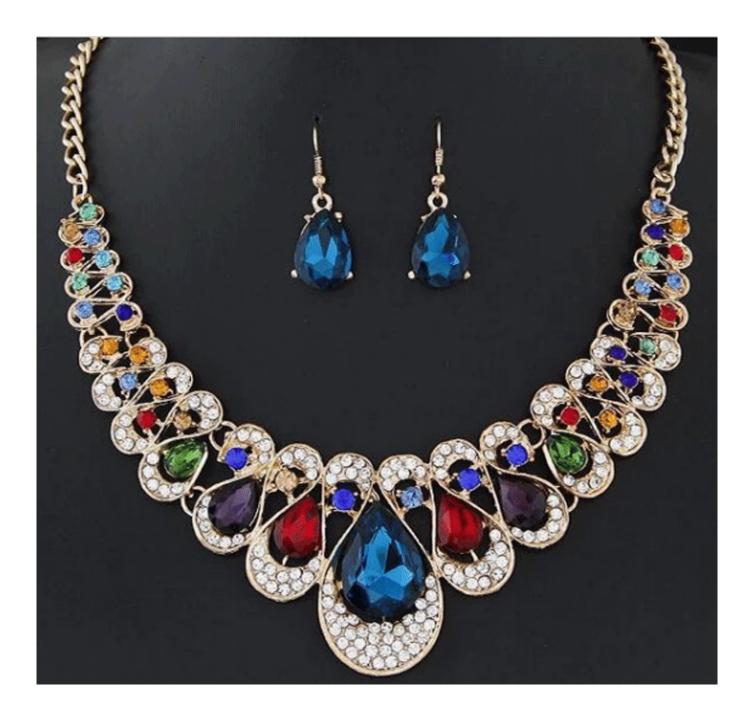

#### Necklaces Designs 2018 Rhinestone Flower Shape Choker Statement <u>Necklace</u> with Multi Color for Girls

### **Product Details**

| Jewelry Type:        | Statement Necklace                                                          |
|----------------------|-----------------------------------------------------------------------------|
| Jeweny Type.         |                                                                             |
| Color:               | Multi Color                                                                 |
| Material:            | Alloy                                                                       |
| Feature:             | Eco-friendly                                                                |
| Occasion:            | Anniversary, Engagement, Gift, Party                                        |
| Gender:              | Women's                                                                     |
| Certificate:         | Certificate: United States Patent and Trademark<br>certificate , SGS ,EMTEK |
| Sample Time:         | 7-10days                                                                    |
| Mass production time | 25~35 days                                                                  |
| Packing:             | customize                                                                   |
| Remark:              | OEM/ODM Welcomed                                                            |