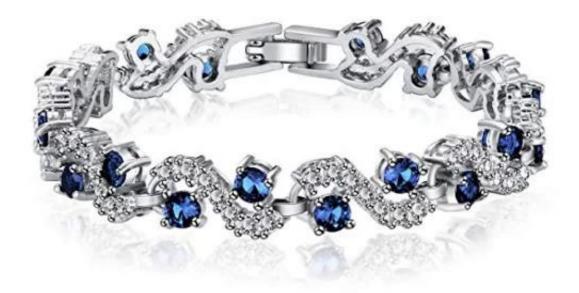

New Arrive Blue Tennis <u>Bracelet</u> Women Cubic Zirconia Jewelry Bridal Crystal Bangle For Mom And Daughter