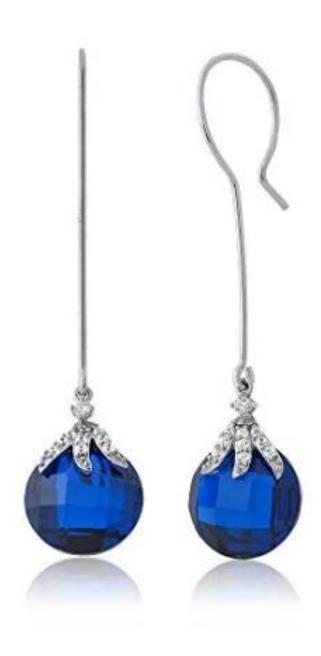

New Style Blue Sapphire 925 Sterling Silver Dangle Earrings For Women







# Company Profile

Shenzhen MeiLanXuan Costume Jewelry Co., Ltd. are professional manufacturer and supplier of fashion jewelry made of 925 Silver, Stainless steel, Brass, Alloy, Zircon, Crystal, Agate, Glass.Bead, and other materials. Since now we have 13 years experience about jewelry making. Our production follows highest standard.







## **Factory Tour**



Mould Engraving



Mould Setting



Photo Etching



Stamping



Die Casting



Polishing Section



Rolling Machine



**Grinding Machine** 



**Plating Section** 



Color Filled in



Screen Printing



Assemble Line



### Packing and Shipment



**FAQS** 

#### Q: Are you a manufacturer?

A: Yes, we are an experienced manufacturer with our own molds and production lines.

#### Q: How to place an order?

A: You can choose