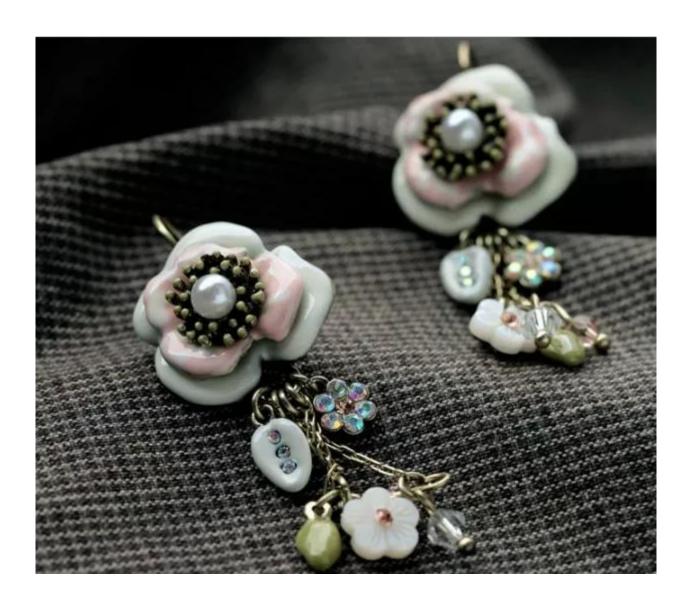

New Styles Ceramic Flower Antique Triangle Drop <a href="Earrings"><u>Earrings</u></a> for Women Perfect Valentine's Day Gifts