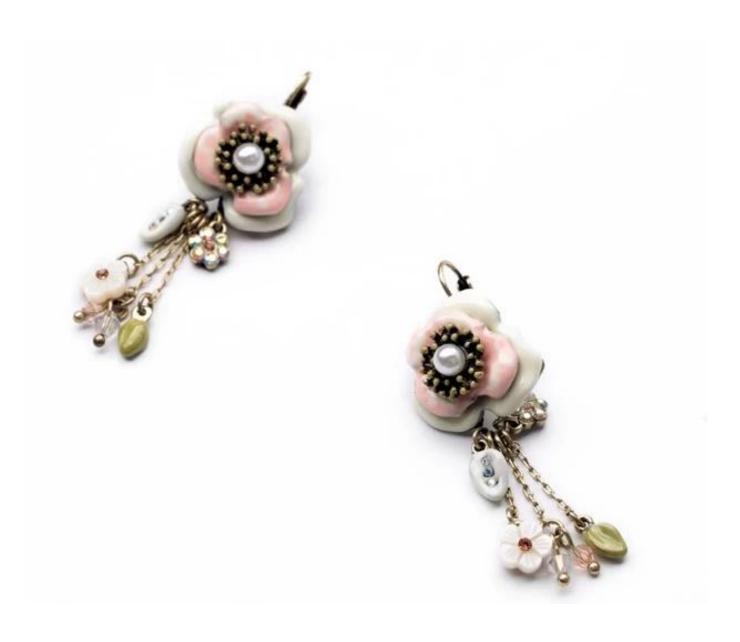

New Styles Ceramic Flower Antique Triangle Drop <a href="Earrings"><u>Earrings</u></a> for Women Perfect Valentine's Day Gifts