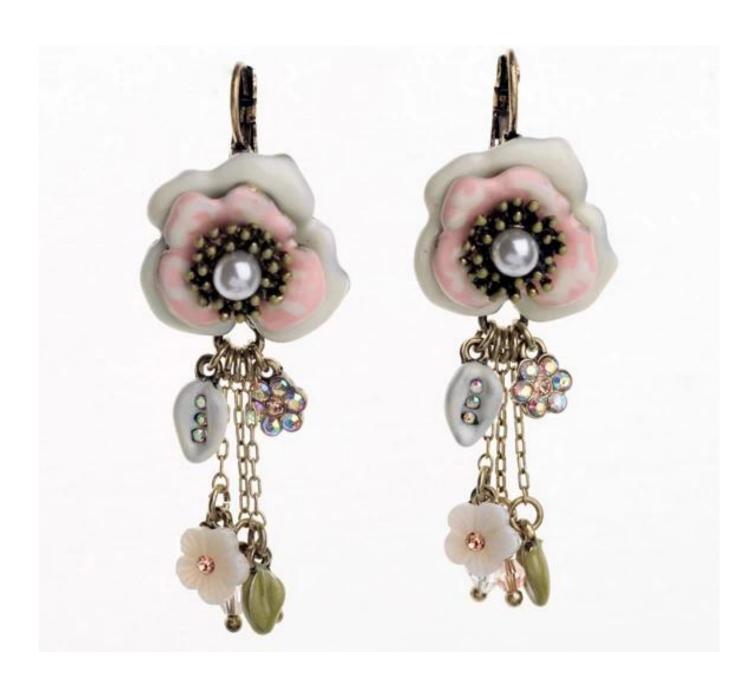

New Styles Ceramic Flower Antique Triangle Drop <a href="Earrings"><u>Earrings</u></a> for Women Perfect Valentine's Day Gifts