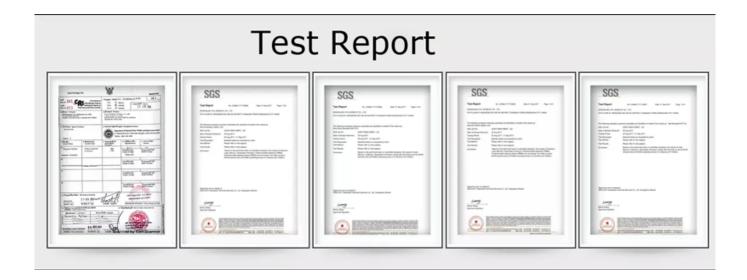

New Women Top Quality Flower Pearl Broches Pins Jewelry Fashion Wedding Party Crystal Brooch Fashion Jewelry

| Products Detail   |                                                           |
|-------------------|-----------------------------------------------------------|
| Jewelry Type:     | Brooch                                                    |
| Color:            | Gold ,Sliver                                              |
| Material:         | Alloy                                                     |
| Feature:          | Eco-friendly Clothing/Bag/Hat/shawl                       |
| Occasion:         | Anniversary, Engagement, Gift, Party                      |
| Gender:           | Women's                                                   |
| Certificate:      | United States Patent and Trademark certificate SGS ,EMTEK |
| Sample Time:      | 5∼7 days                                                  |
| Mass Production : | 25~35 days                                                |
| Remark:           | OEM/ODM Welcomed                                          |