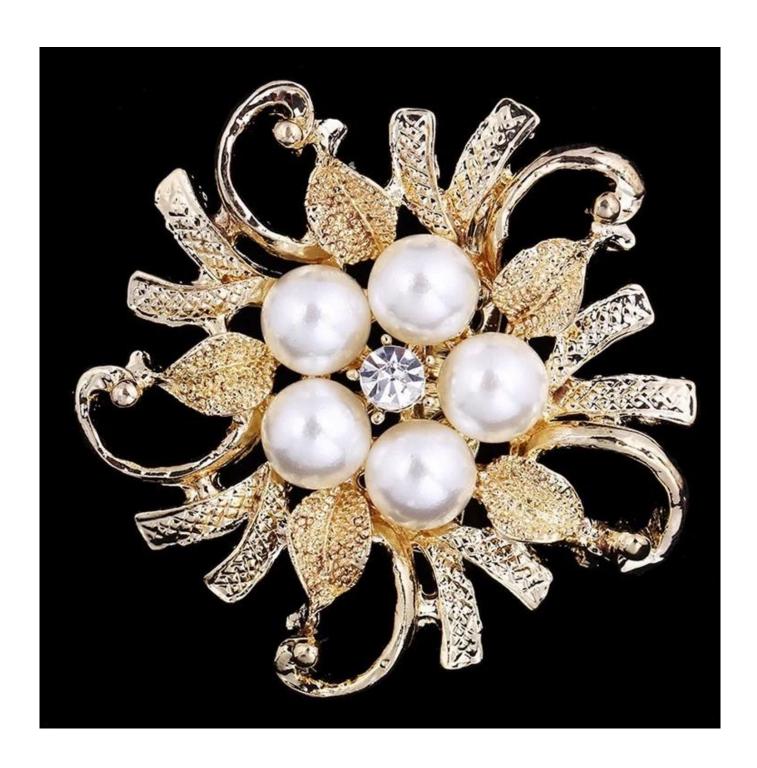

New Women Top Quality Flower Pearl Broches Pins Jewelry Fashion Wedding Party Crystal Brooch Fashion Jewelry

| Products Detail   |                                                           |
|-------------------|-----------------------------------------------------------|
| Jewelry Type:     | Brooch                                                    |
| Color:            | Gold ,Sliver                                              |
| Material:         | Alloy                                                     |
| Feature:          | Eco-friendly Clothing/Bag/Hat/shawl                       |
| Occasion:         | Anniversary, Engagement, Gift, Party                      |
| Gender:           | Women's                                                   |
| Certificate:      | United States Patent and Trademark certificate SGS ,EMTEK |
| Sample Time:      | 5∼7 days                                                  |
| Mass Production : | 25~35 days                                                |
| Remark:           | OEM/ODM Welcomed                                          |