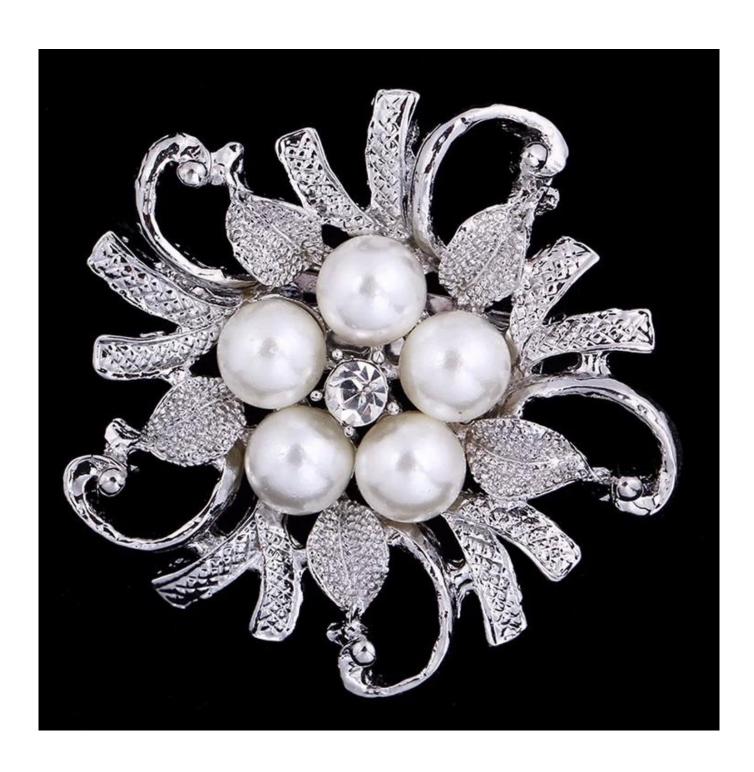

New Women Top Quality Flower Pearl Broches Pins Jewelry Fashion Wedding Party Crystal Brooch Fashion Jewelry

| Products Detail   |                                                           |
|-------------------|-----------------------------------------------------------|
| Jewelry Type:     | Brooch                                                    |
| Color:            | Gold ,Sliver                                              |
| Material:         | Alloy                                                     |
| Feature:          | Eco-friendly Clothing/Bag/Hat/shawl                       |
| Occasion:         | Anniversary, Engagement, Gift, Party                      |
| Gender:           | Women's                                                   |
| Certificate:      | United States Patent and Trademark certificate SGS ,EMTEK |
| Sample Time:      | 5∼7 days                                                  |
| Mass Production : | 25~35 days                                                |
| Remark:           | OEM/ODM Welcomed                                          |