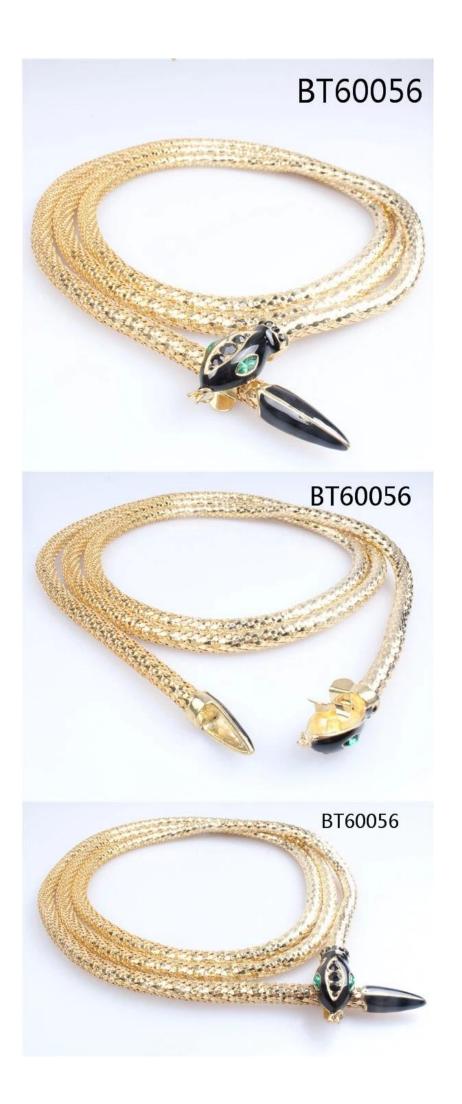

New design elastic goose throat chain fashion 18k gold plating metal feather stretch <u>waist belt</u>

"Jinzhiyuye" as the prototype, from the complex and flashy to keep the fine, extending the elegant retro style, comfortable in a little charm out of Le, in the daily to retain a little temptation in the Zinggemandan party to maintain self-charm, stunning The audience is no longer a dream.