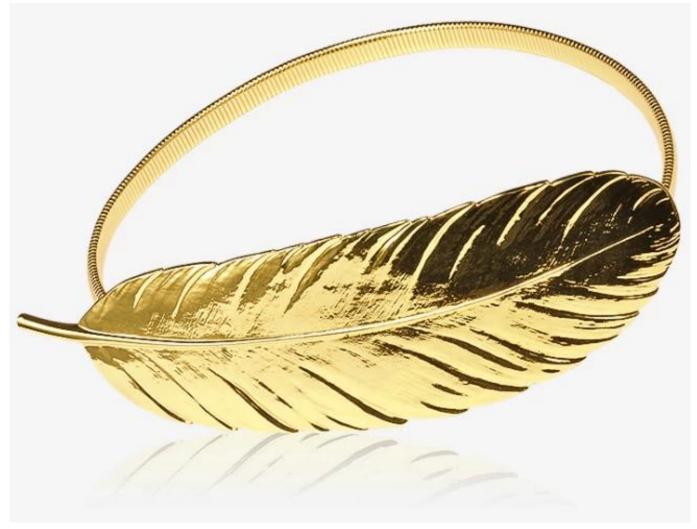

New design elastic goose throat chain fashion 18k gold plating metal feather stretch <u>waist belt</u>

"Jinzhiyuye" as the prototype, from the complex and flashy to keep the fine, extending the elegant retro style, comfortable in a little charm out of Le, in the daily to retain a little temptation in the Zinggemandan party to maintain self-charm, stunning The audience is no longer a dream.