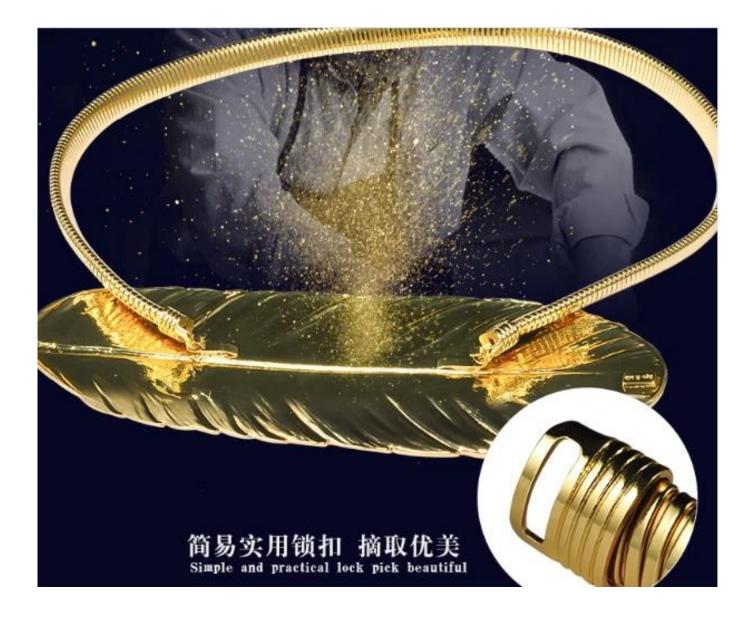

New design elastic goose throat chain fashion 18k gold plating metal feather stretch <u>waist belt</u>

"Jinzhiyuye" as the prototype, from the complex and flashy to keep the fine, extending the elegant retro style, comfortable in a little charm out of Le, in the daily to retain a little temptation in the Zinggemandan party to maintain self-charm, stunning The audience is no longer a dream.