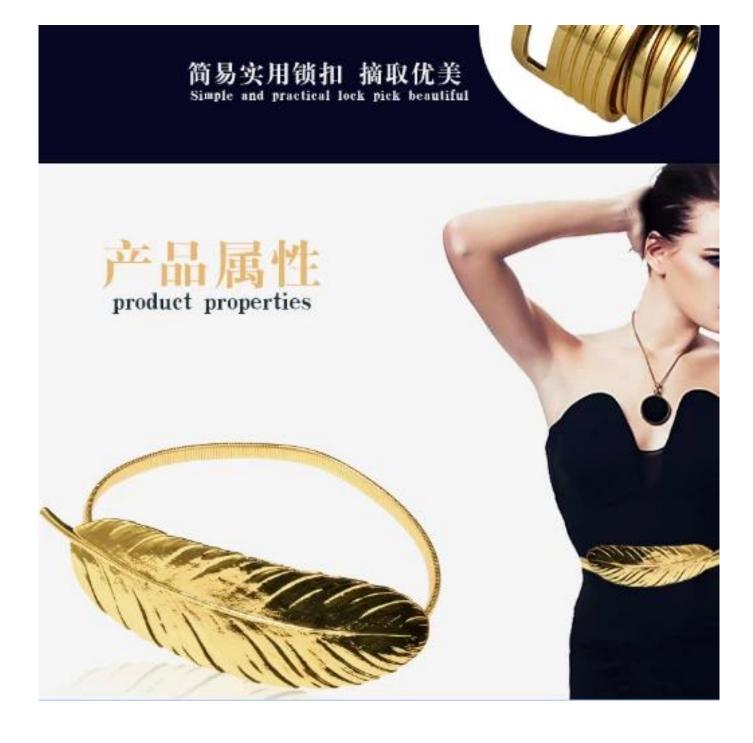

New design elastic goose throat chain fashion 18k gold plating metal feather stretch <u>waist belt</u>

"Jinzhiyuye" as the prototype, from the complex and flashy to keep the fine, extending the elegant retro style, comfortable in a little charm out of Le, in the daily to retain a little temptation in the Zinggemandan party to maintain self-charm, stunning The audience is no longer a dream.