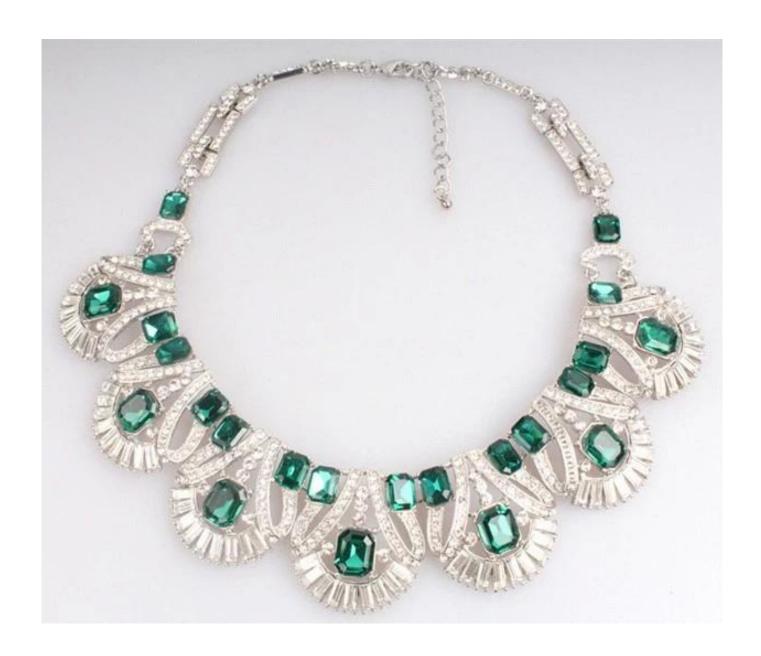

# new style fashion jewelry, Fashion necklaces for women, Fashion costume jewelry manufacturer

New Women Crystal Statement Choker Necklace For Clothes

| Grade (quality ): | High quality material+ Excellent Techiques                                                                                                                                            |
|-------------------|---------------------------------------------------------------------------------------------------------------------------------------------------------------------------------------|
| Packing:          | A. Our Packing: Professional package with bubble wrap B. Custom Packing: Can add logo, images etc all by your request                                                                 |
| Features:         | A: (Could Be Exported To Many Countries) B: With more than 8 years richful experiences, make perfect stone cutting. C: Cheap price with good service D: You can customize the packing |