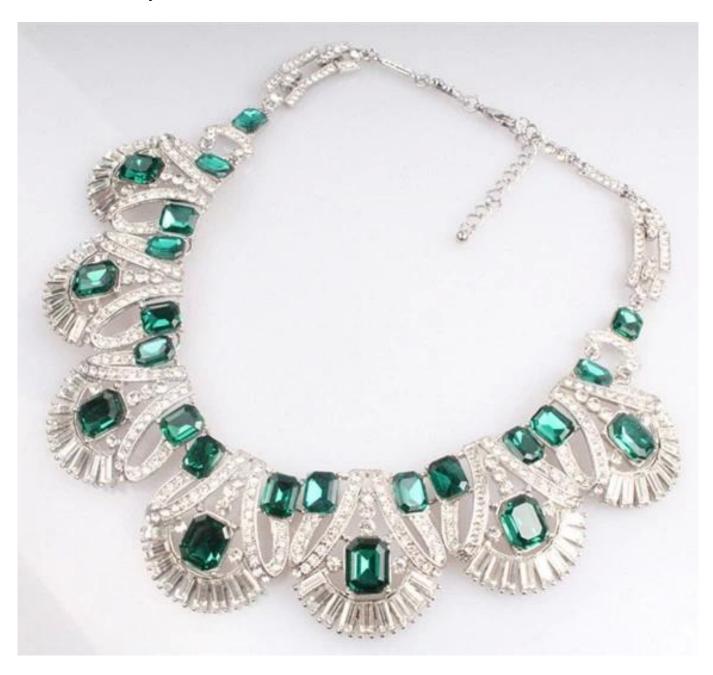

# new style fashion jewelry, Fashion necklaces for women, Fashion costume jewelry manufacturer

New Women Crystal Statement Choker Necklace For Clothes

| Grade (quality ): | High quality material+ Excellent Techiques                                                                                                                                            |
|-------------------|---------------------------------------------------------------------------------------------------------------------------------------------------------------------------------------|
| Packing:          | A. Our Packing: Professional package with bubble wrap B. Custom Packing: Can add logo, images etc all by your request                                                                 |
| Features:         | A: (Could Be Exported To Many Countries) B: With more than 8 years richful experiences, make perfect stone cutting. C: Cheap price with good service D: You can customize the packing |