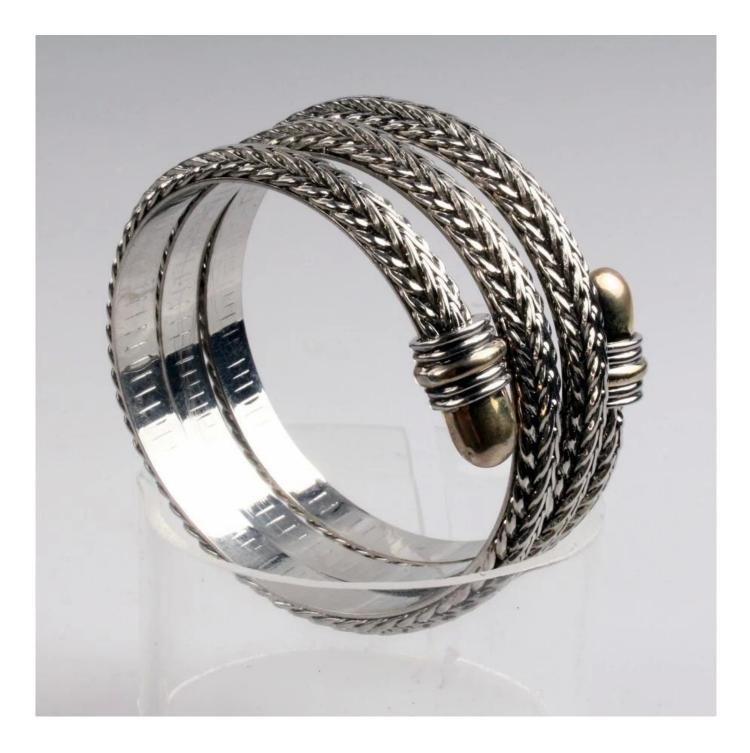

Unisex womens mens PU leather braided bracelets, <mark>Stainless steel titanium</mark> bracelets jewelry with metal clasp

Our factory show:

Factory external environment