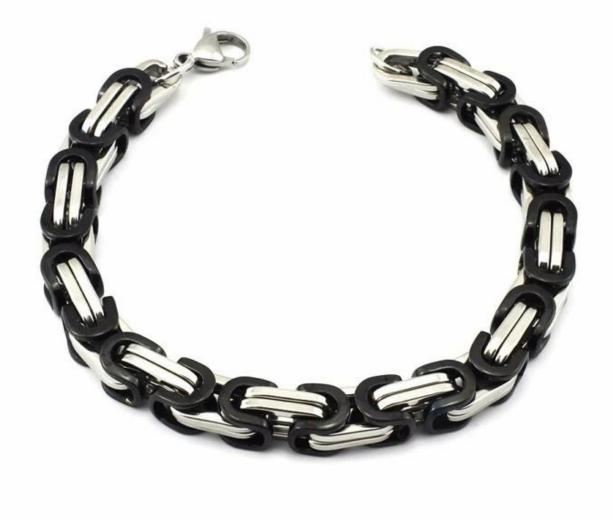

Unisex womens mens PU leather braided bracelets, <mark>Stainless steel titanium</mark> bracelets jewelry with metal clasp

Our factory show:

Factory external environment