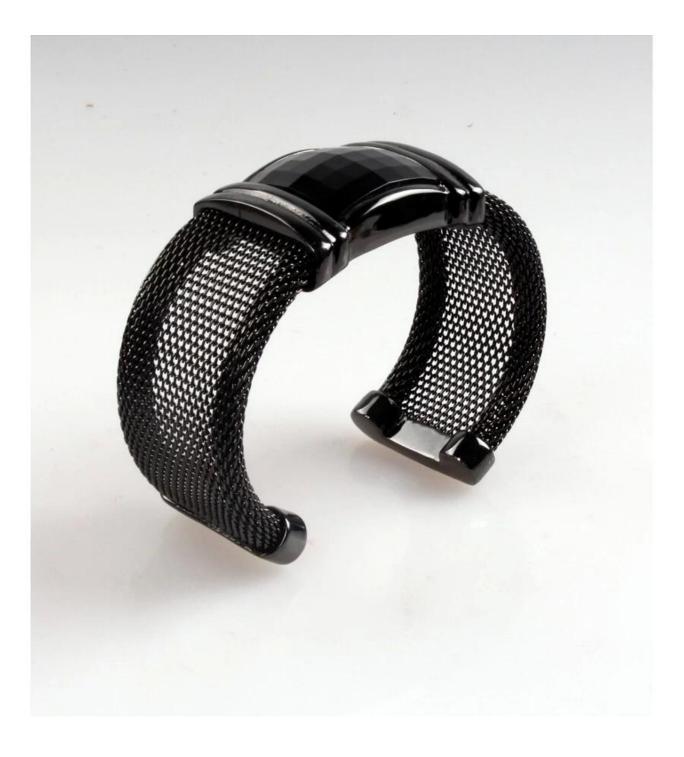

Unisex womens mens PU leather braided bracelets, <mark>Stainless steel titanium</mark> bracelets jewelry with metal clasp

Our factory show:

Factory external environment