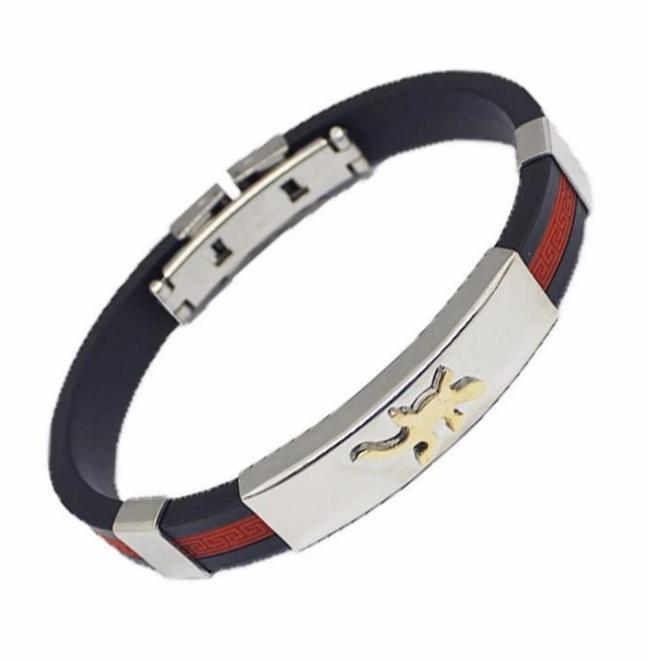

Unisex womens mens PU leather braided bracelets, <mark>Stainless steel titanium</mark> bracelets jewelry with metal clasp

Our factory show:

Factory external environment