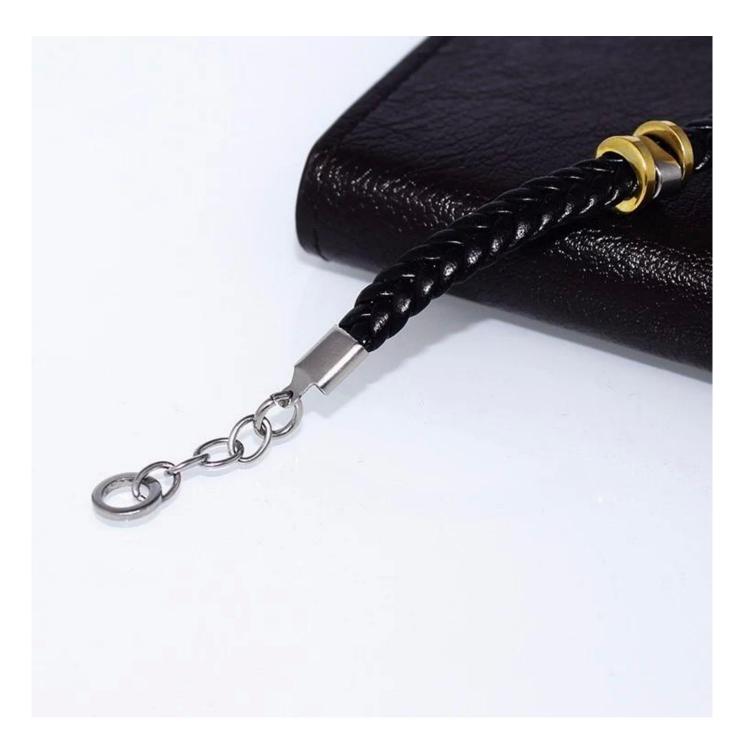

Unisex womens mens PU leather braided bracelets, <mark>Stainless steel titanium</mark> bracelets jewelry with metal clasp

Our factory show:

Factory external environment