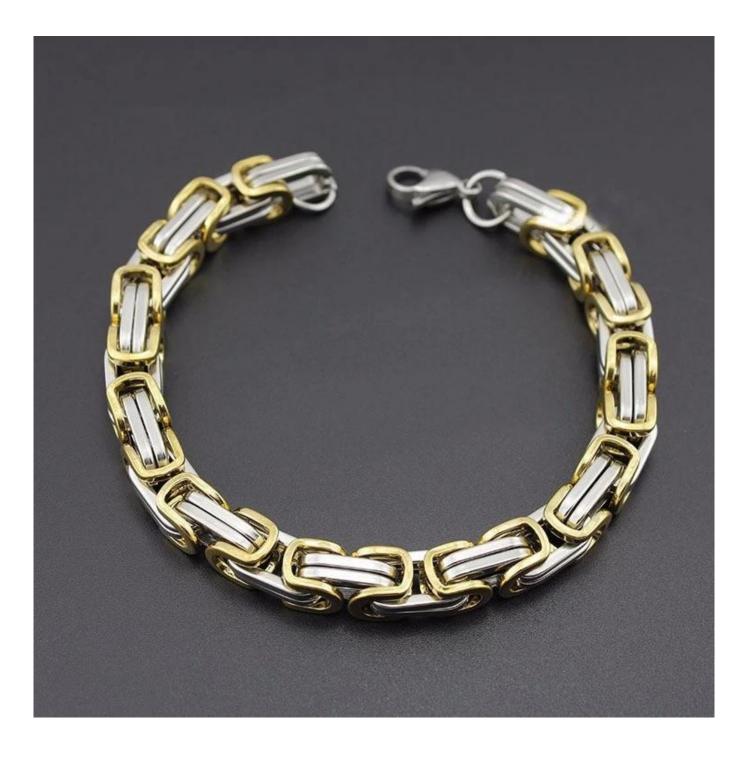

Unisex womens mens PU leather braided bracelets, <mark>Stainless steel titanium</mark> bracelets jewelry with metal clasp

Our factory show:

Factory external environment