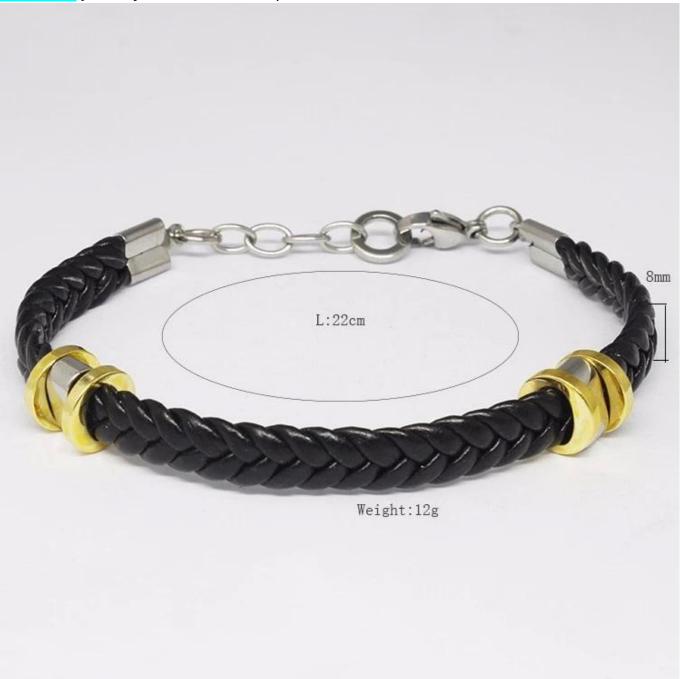

Unisex womens mens PU leather braided bracelets, <mark>Stainless steel titanium</mark> bracelets jewelry with metal clasp

Our factory show:

Factory external environment