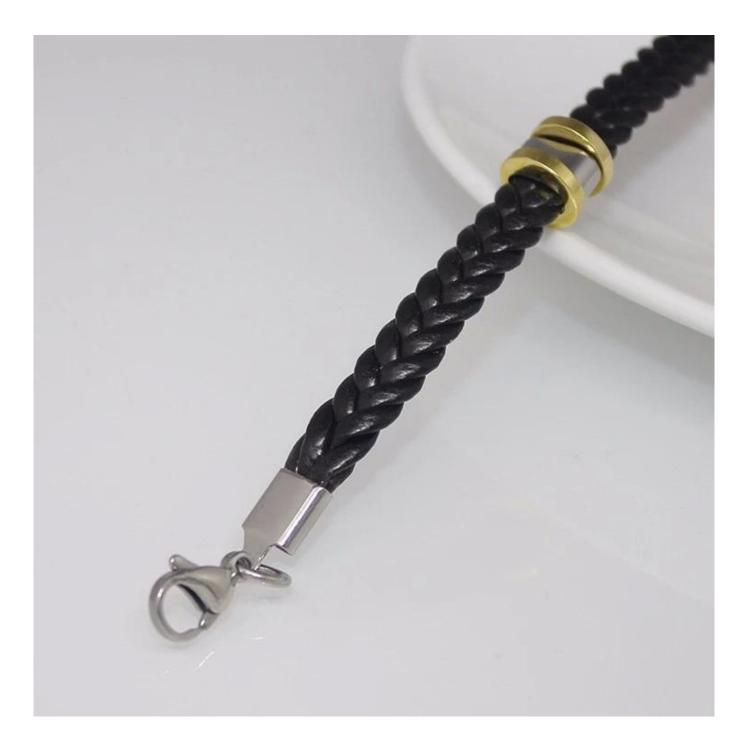

Unisex womens mens PU leather braided bracelets, <mark>Stainless steel titanium</mark> bracelets jewelry with metal clasp

Our factory show:

Factory external environment