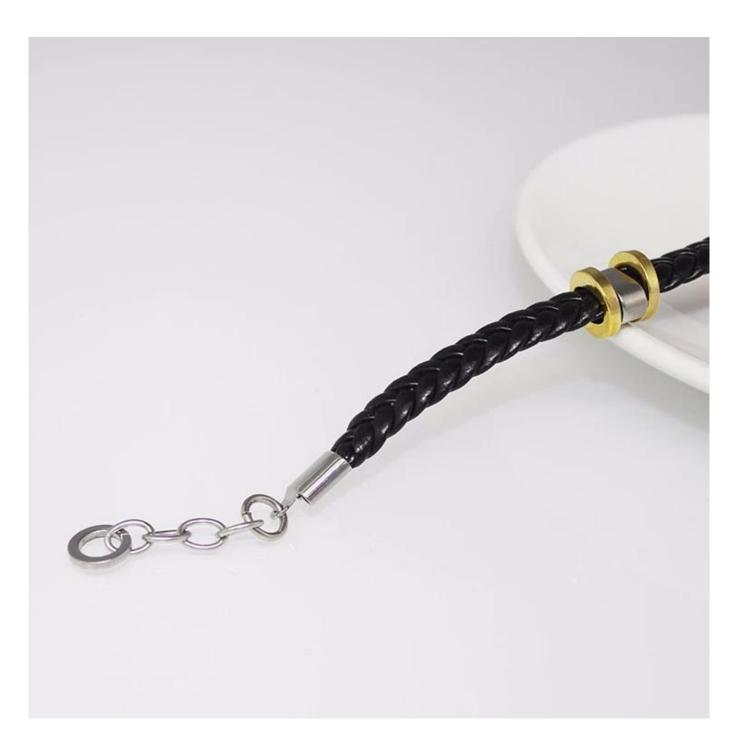

Unisex womens mens PU leather braided bracelets, <mark>Stainless steel titanium</mark> bracelets jewelry with metal clasp

Our factory show:

Factory external environment