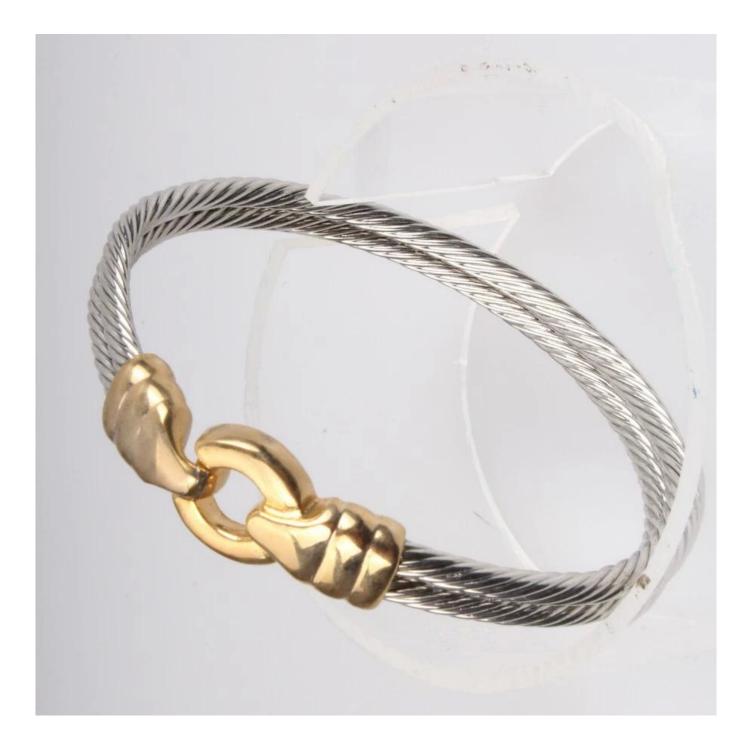

Unisex womens mens PU leather braided bracelets, <mark>Stainless steel titanium</mark> bracelets jewelry with metal clasp

Our factory show:

Factory external environment