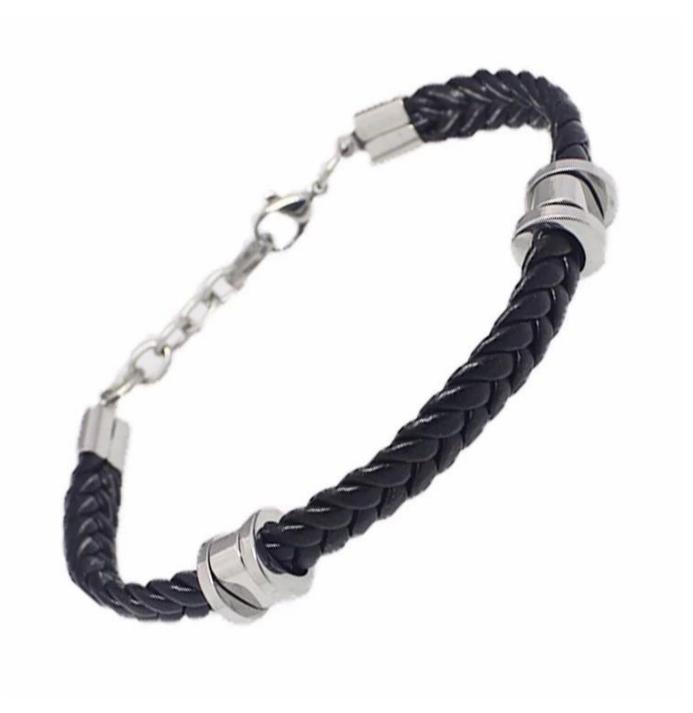

Unisex womens mens PU leather braided bracelets, <mark>Stainless steel titanium</mark> bracelets jewelry with metal clasp

Our factory show:

Factory external environment