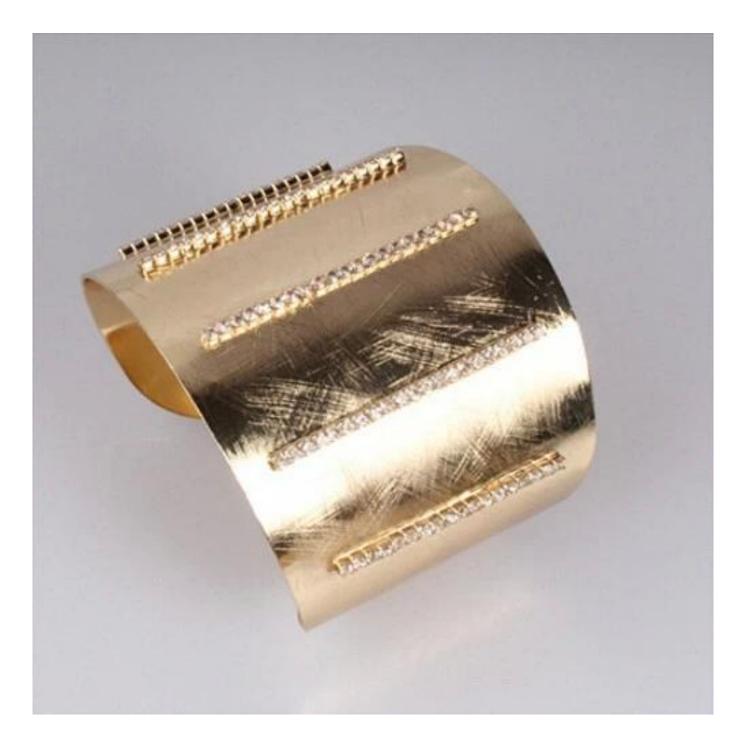

Unisex womens mens PU leather braided bracelets, <mark>Stainless steel titanium</mark> bracelets jewelry with metal clasp

Our factory show:

Factory external environment