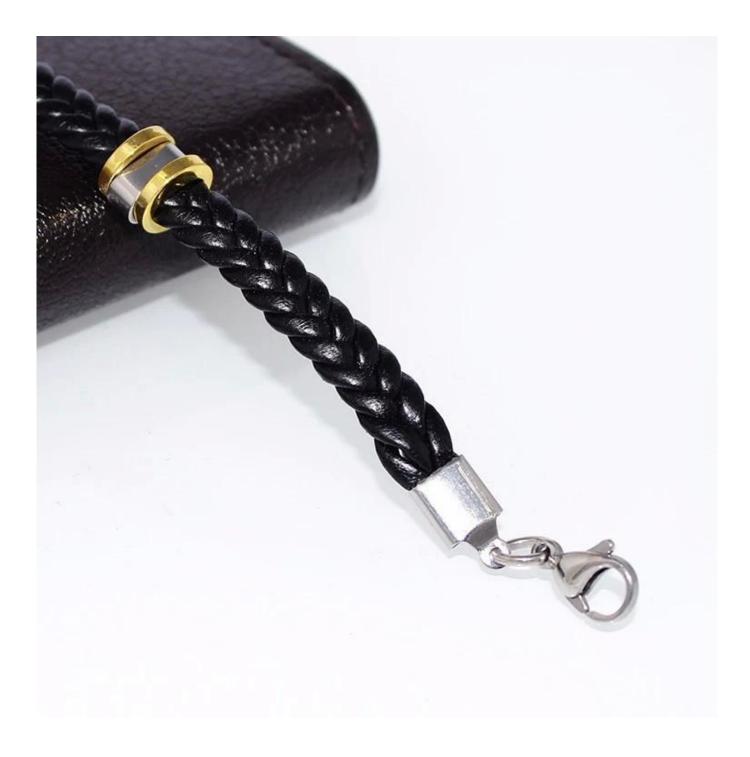

Unisex womens mens PU leather braided bracelets, <mark>Stainless steel titanium</mark> bracelets jewelry with metal clasp

Our factory show:

Factory external environment