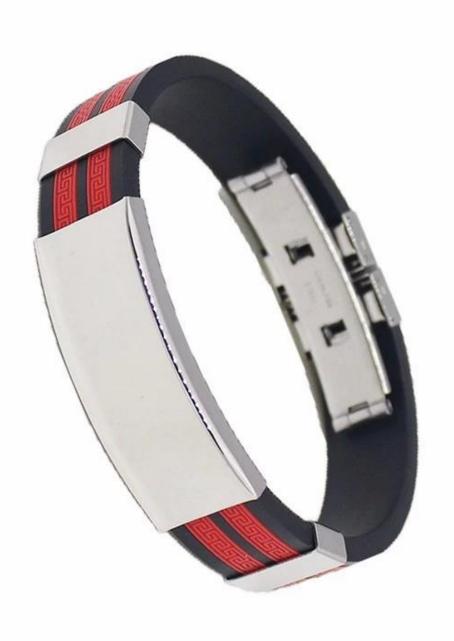

China high quality mens bracelet 316L Stainless Steel bracelets bangles, wholesale silicone bracelets <a href="Stainless Steel jewelry">Stainless Steel jewelry</a>

Weight:30g