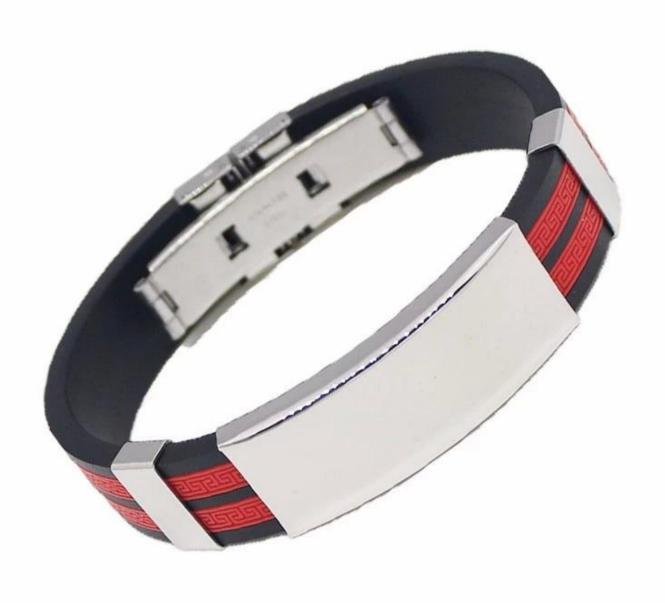

China high quality mens bracelet 316L Stainless Steel bracelets bangles, wholesale silicone bracelets <a href="Stainless Steel jewelry">Stainless Steel jewelry</a>

Weight:30g