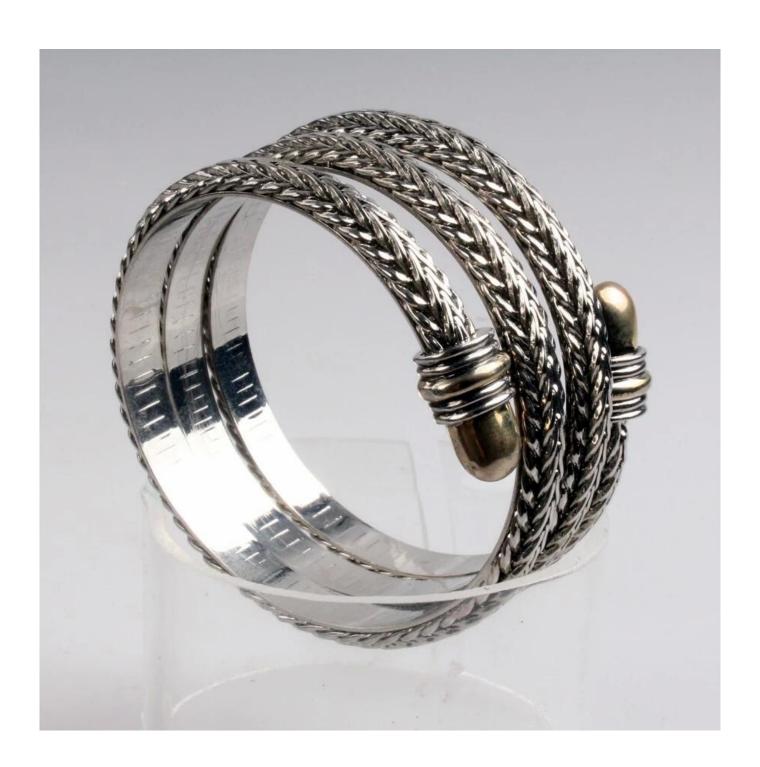

China high quality mens bracelet 316L Stainless Steel bracelets bangles, wholesale silicone bracelets <a href="Stainless Steel jewelry">Stainless Steel jewelry</a>

Weight:30g