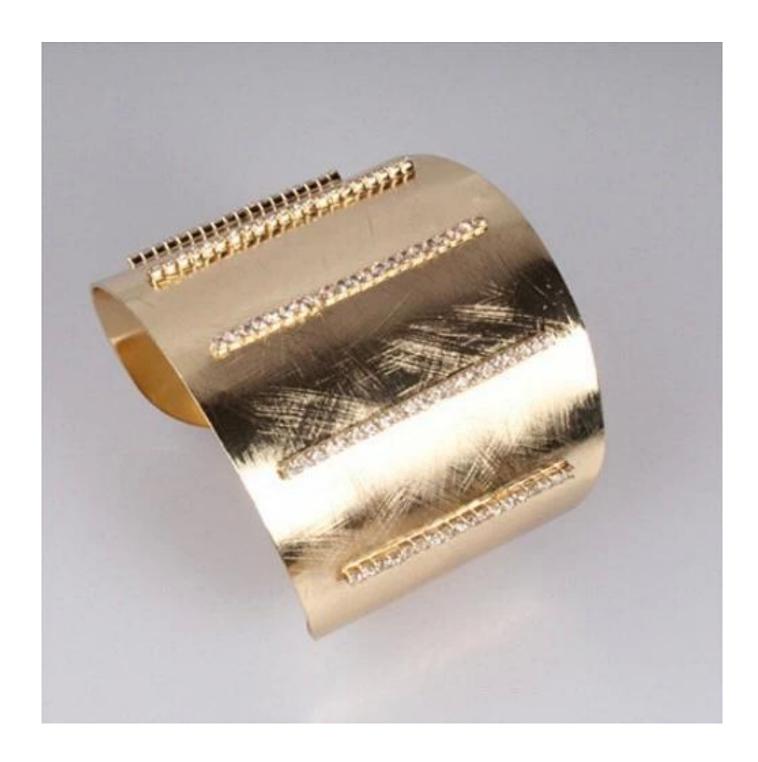

China high quality mens bracelet 316L Stainless Steel bracelets bangles, wholesale silicone bracelets <a href="Stainless Steel jewelry">Stainless Steel jewelry</a>

Weight:30g