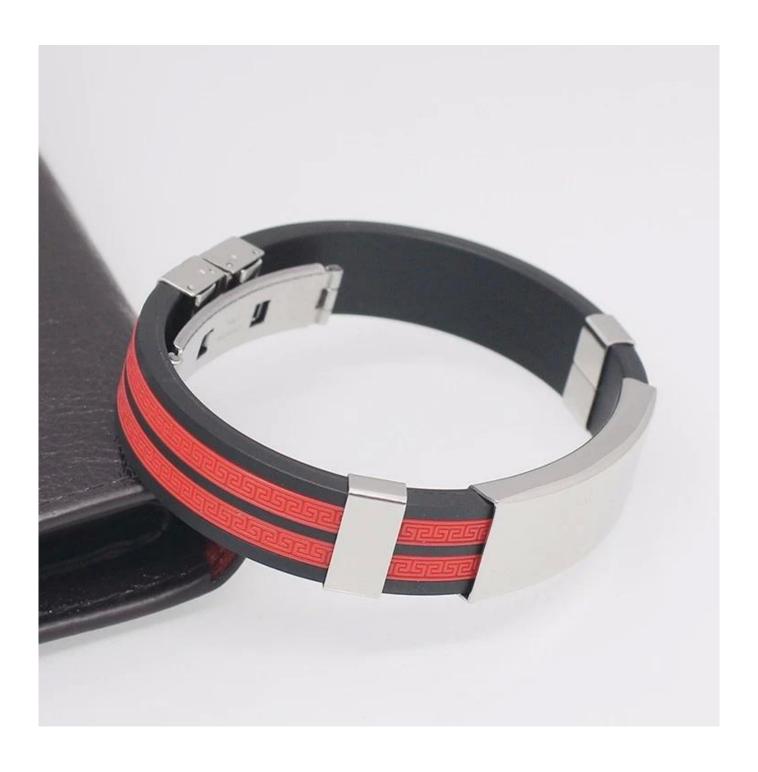

China high quality mens bracelet 316L Stainless Steel bracelets bangles, wholesale silicone bracelets <a href="Stainless Steel jewelry">Stainless Steel jewelry</a>

Weight:30g