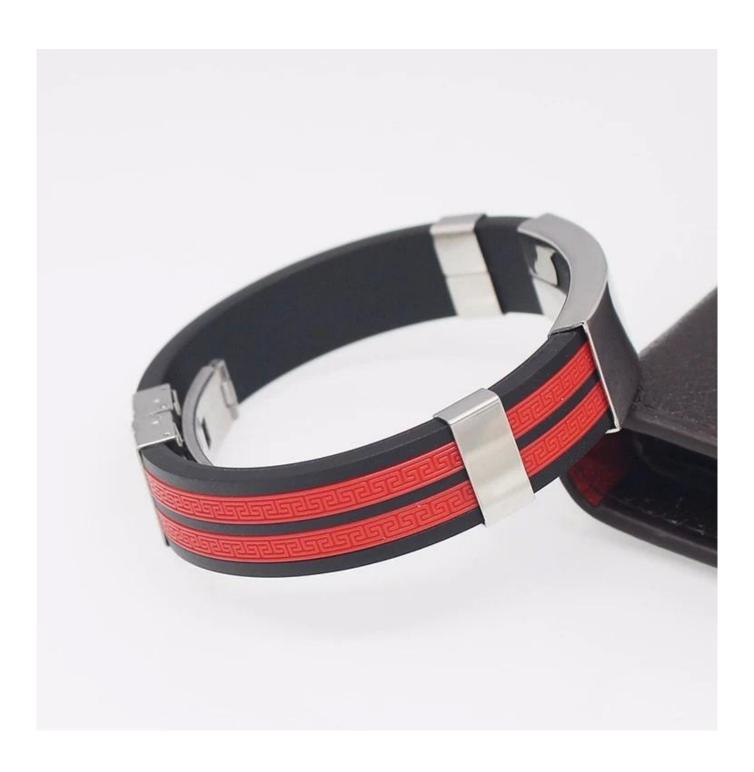

China high quality mens bracelet 316L Stainless Steel bracelets bangles, wholesale silicone bracelets <a href="Stainless Steel jewelry">Stainless Steel jewelry</a>

Weight:30g