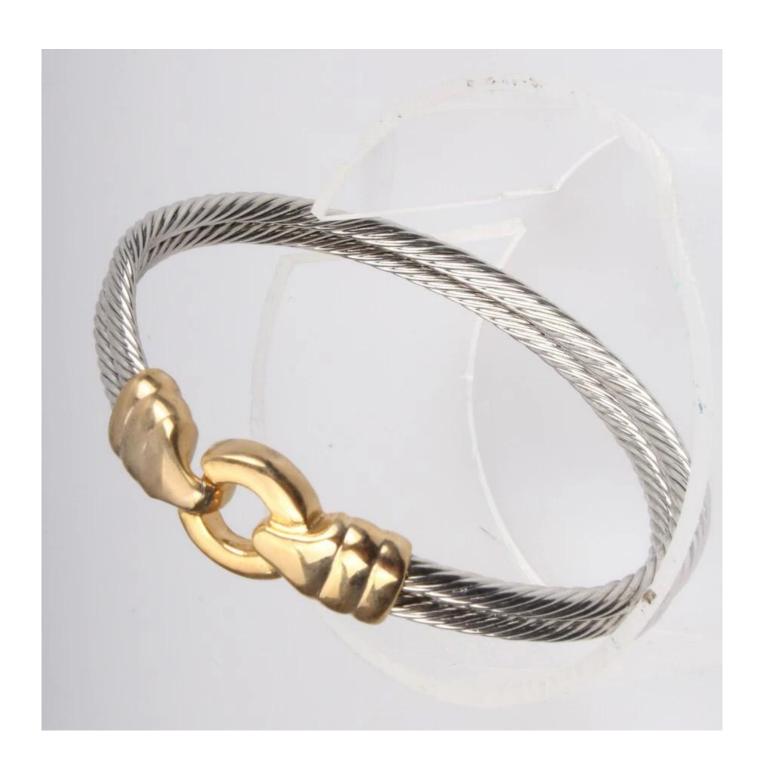

China high quality mens bracelet 316L Stainless Steel bracelets bangles, wholesale silicone bracelets <a href="Stainless Steel jewelry">Stainless Steel jewelry</a>

Weight:30g