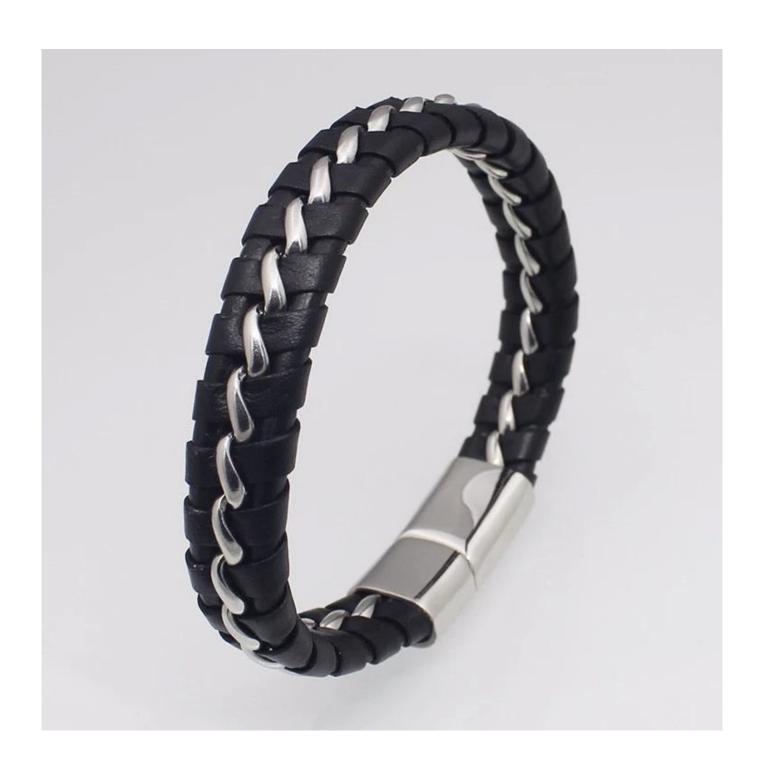

China high quality mens bracelet 316L Stainless Steel bracelets bangles, wholesale silicone bracelets <a href="Stainless Steel jewelry">Stainless Steel jewelry</a>

Weight:30g