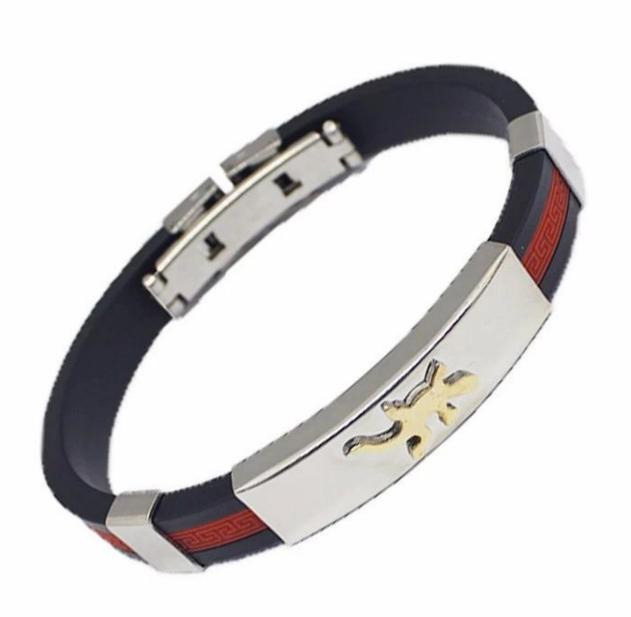

China high quality mens bracelet 316L Stainless Steel bracelets bangles, wholesale silicone bracelets <a href="Stainless Steel jewelry">Stainless Steel jewelry</a>

Weight:30g