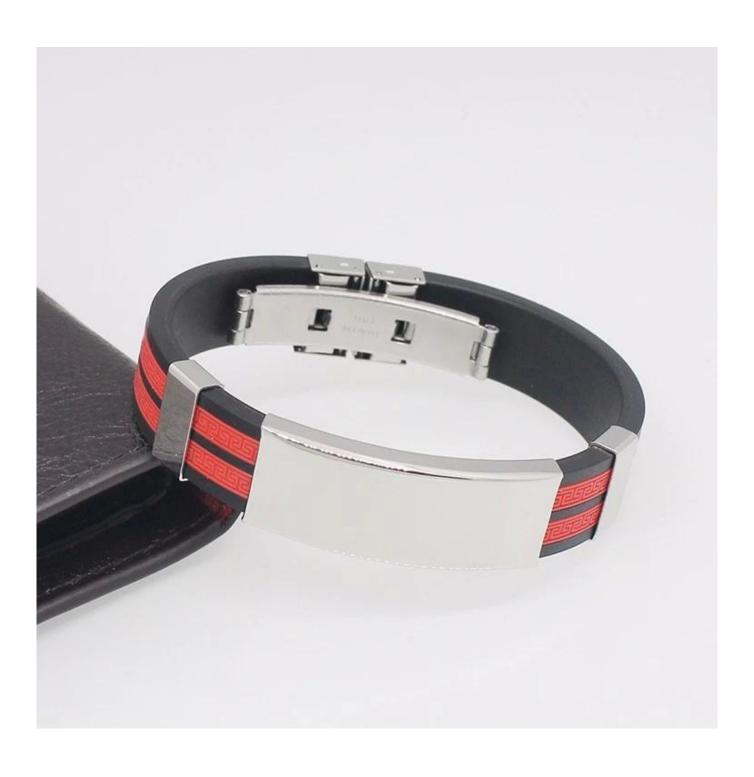

China high quality mens bracelet 316L Stainless Steel bracelets bangles, wholesale silicone bracelets <a href="Stainless Steel jewelry">Stainless Steel jewelry</a>

Weight:30g