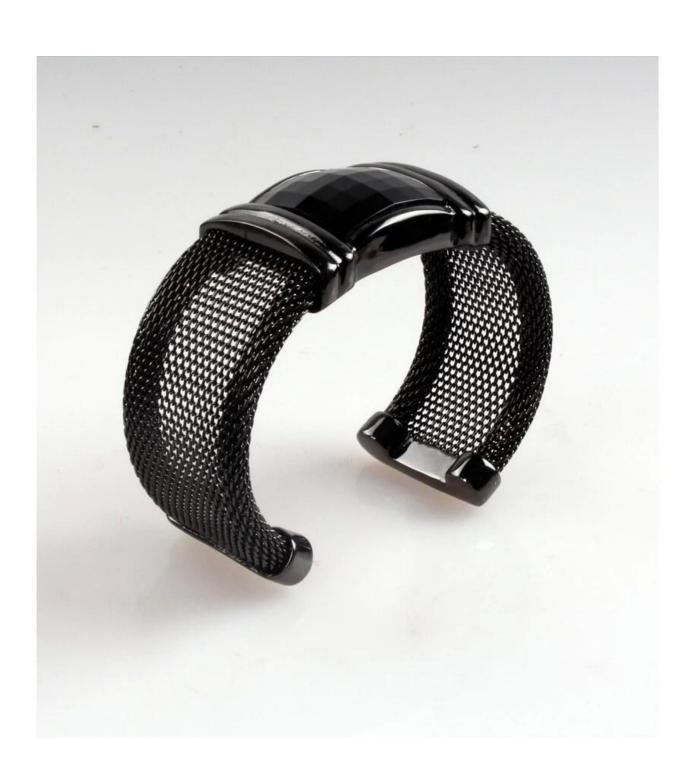

China high quality mens bracelet 316L Stainless Steel bracelets bangles, wholesale silicone bracelets <a href="Stainless Steel jewelry">Stainless Steel jewelry</a>

Weight:30g