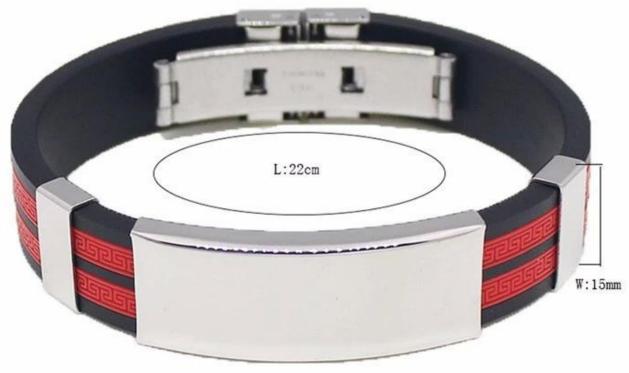

China high quality mens bracelet 316L Stainless Steel bracelets bangles, wholesale silicone bracelets <a href="Stainless Steel jewelry">Stainless Steel jewelry</a>

Weight:30g