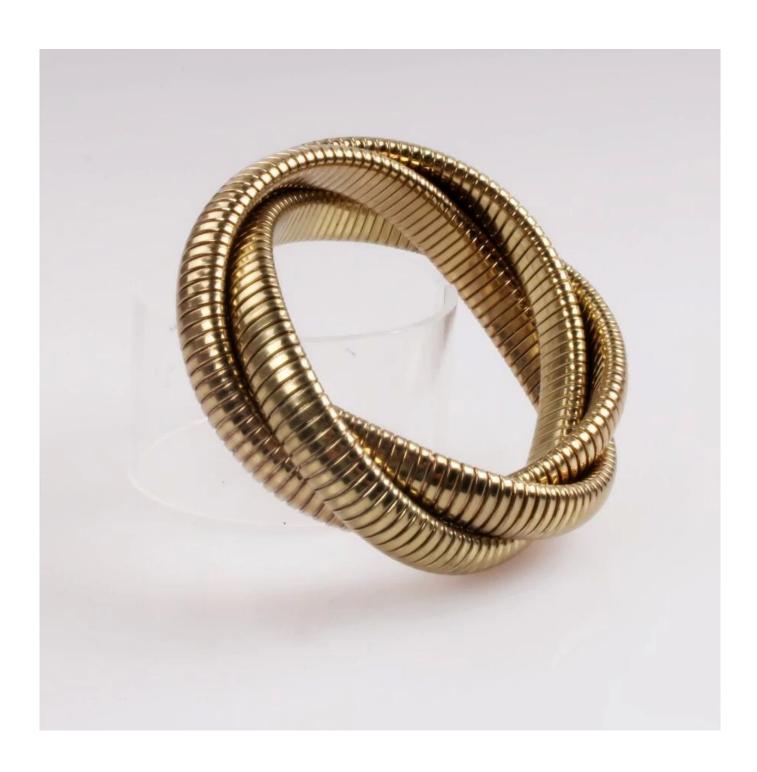

China high quality mens bracelet 316L Stainless Steel bracelets bangles, wholesale silicone bracelets <a href="Stainless Steel jewelry">Stainless Steel jewelry</a>

Weight:30g