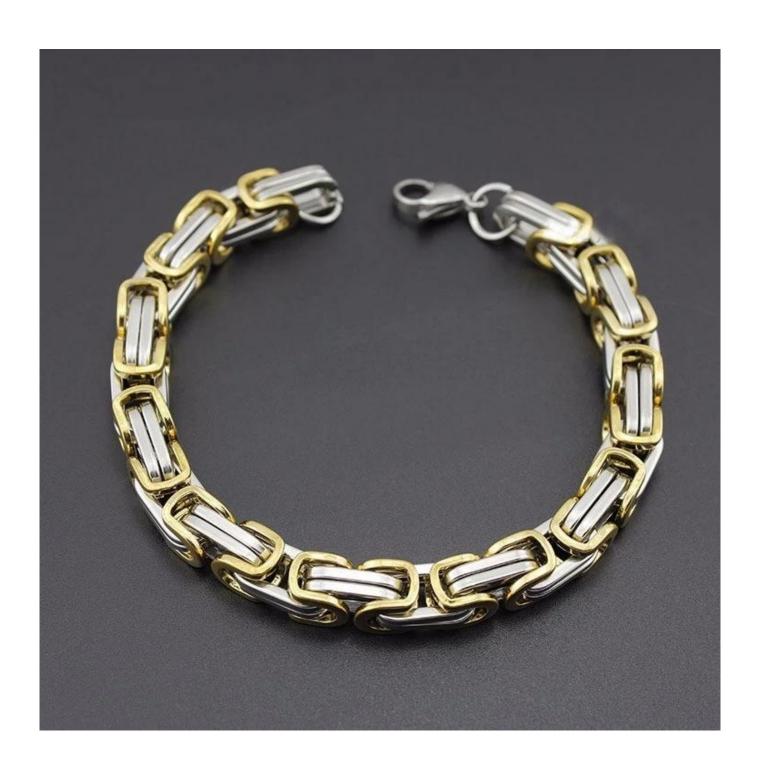

China high quality mens bracelet 316L Stainless Steel bracelets bangles, wholesale silicone bracelets <a href="Stainless Steel jewelry">Stainless Steel jewelry</a>

Weight:30g