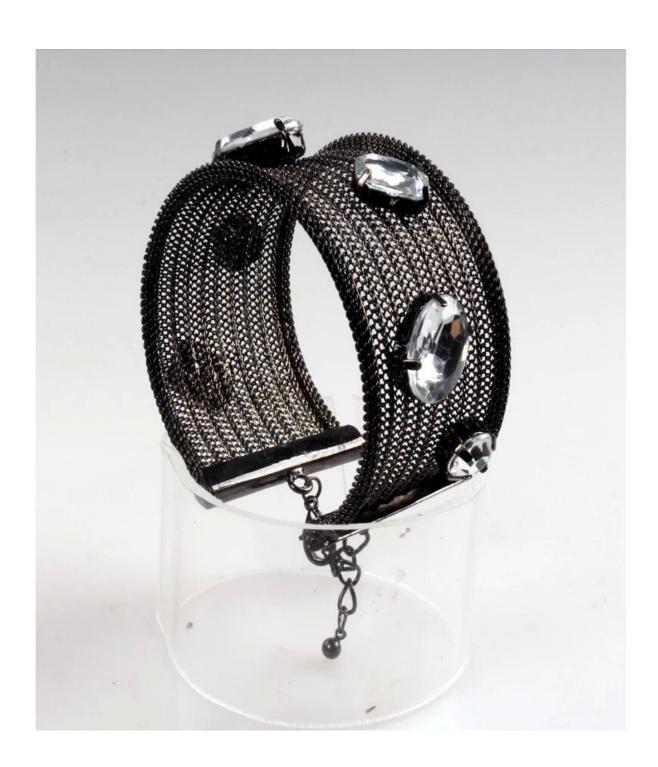

China high quality mens bracelet 316L Stainless Steel bracelets bangles, wholesale silicone bracelets <a href="Stainless Steel jewelry">Stainless Steel jewelry</a>

Weight:30g