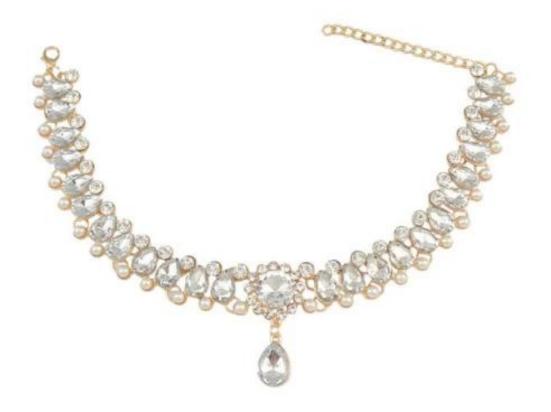

Pearl Jewelry Chain Flower Women Choker<u>Necklace</u> Accessory, Rhinestone Pendant Chain as Gift

Weight:75g