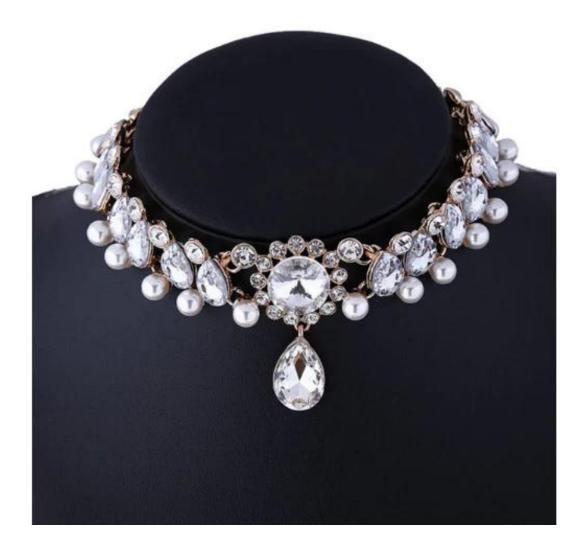

Pearl Jewelry Chain Flower Women Choker<u>Necklace</u> Accessory, Rhinestone Pendant Chain as Gift

Weight:75g