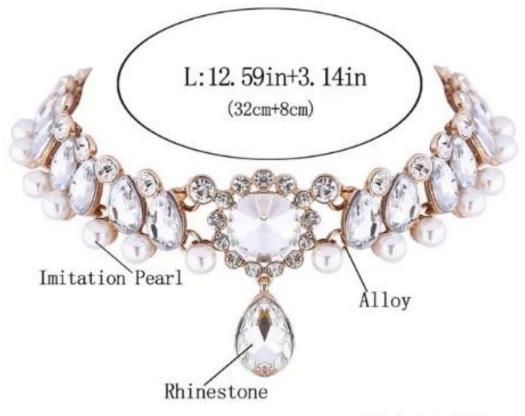

Pearl Jewelry Chain Flower Women Choker<u>Necklace</u> Accessory, Rhinestone Pendant Chain as Gift

Weight:75g