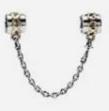

# Step 3 Chose your love charm beads

Step 4 Chose your love pendant charm beads

Step 5 Finally, add a safety chain to your bracelet