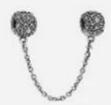

# Step 3 Chose your love charm beads

Step 4 Chose your love pendant charm beads

Step 5 Finally, add a safety chain to your bracelet