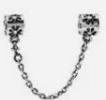

# Step 3 Chose your love charm beads

Step 4 Chose your love pendant charm beads

Step 5 Finally, add a safety chain to your bracelet