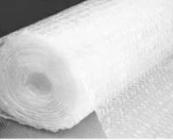

### PACKAGE

- 1.OPP bag for each piece
- 2.Final packing with steel box or hard carton
- 3. Other package requested is available

opp bags

Bubble bag

carton box