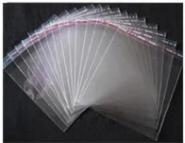

### PACKAGE

- 1.OPP bag for each piece
- 2.Final packing with steel box or hard carton
- 3. Other package requested is available

opp bags

Bubble bag

carton box