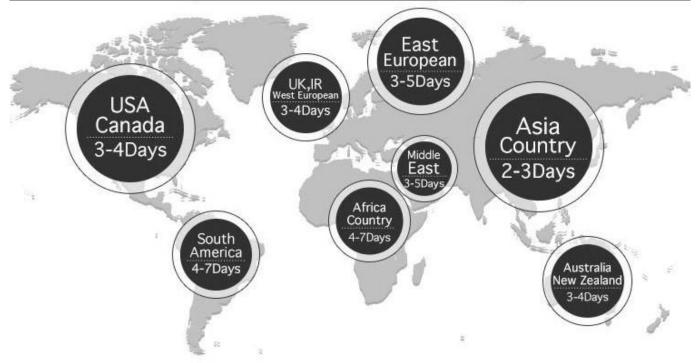

#### Order will be posted by DHL or UPS usually. Normally item will arrive within 3-7 working days after being posted.