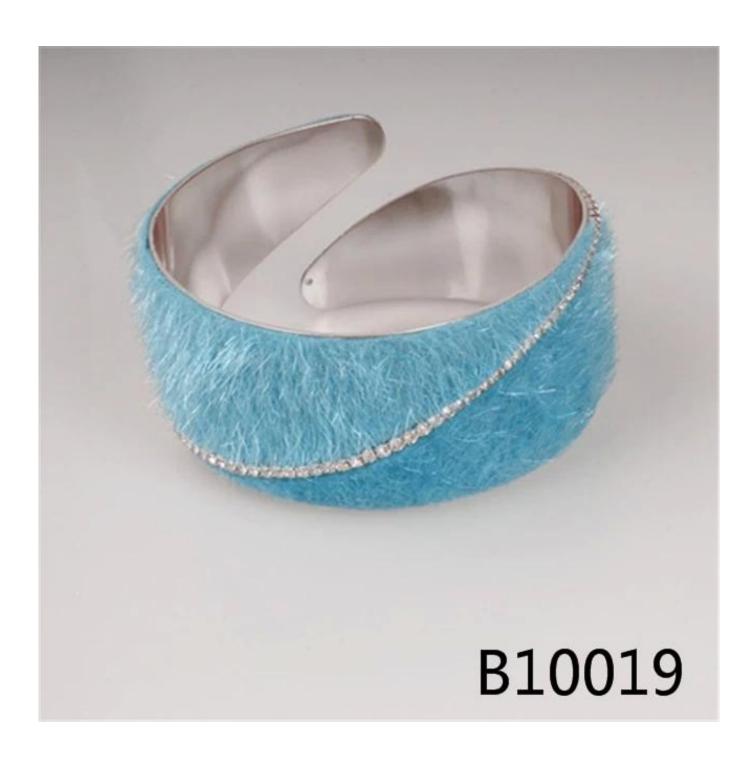

Custom design high quality die copper gold rhodium plated bangle womens bracelets

Products photos show:

weight:42.4g