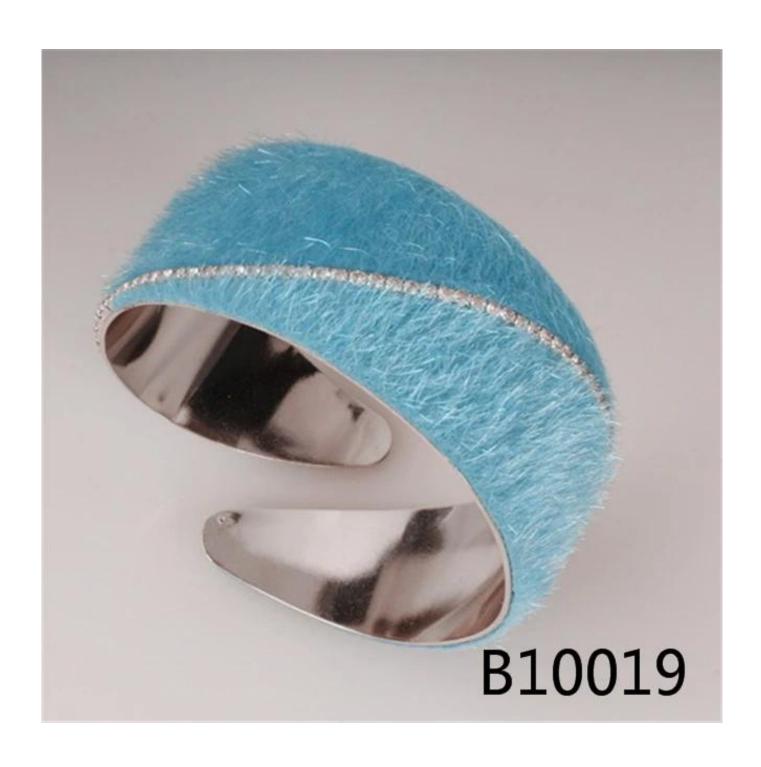

Custom design high quality die copper gold rhodium plated bangle womens bracelets

Products photos show:

weight:42.4g