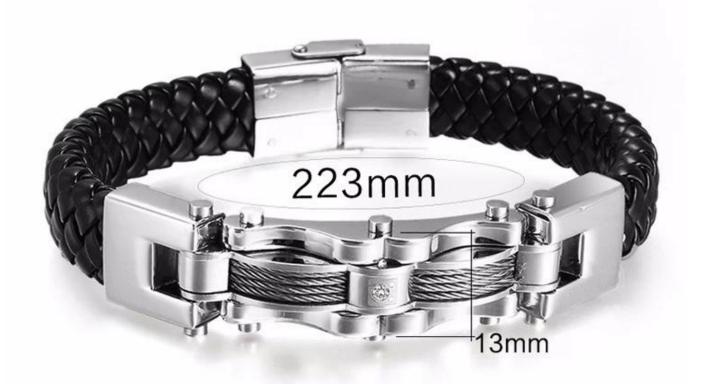

Custom design high quality die copper gold rhodium plated bangle womens bracelets

Products photos show:

weight:42.4g