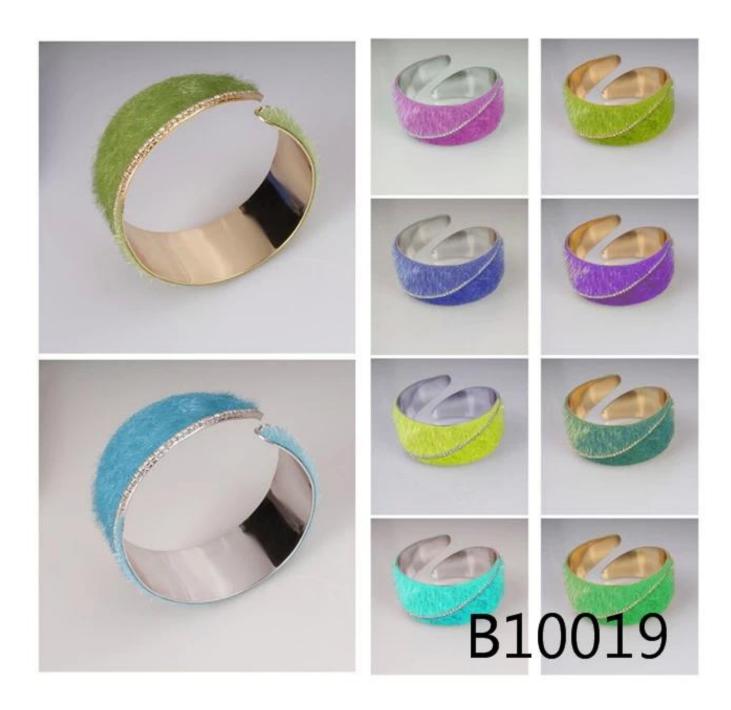

Custom design high quality die copper gold rhodium plated bangle womens bracelets

Products photos show:

weight:42.4g