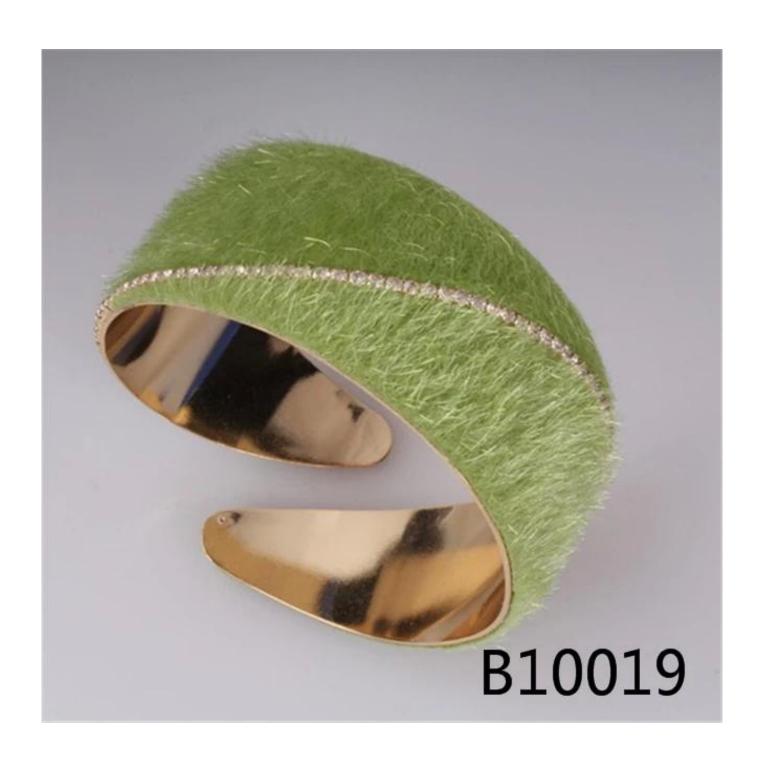

Custom design high quality die copper gold rhodium plated bangle womens bracelets

Products photos show:

weight:42.4g