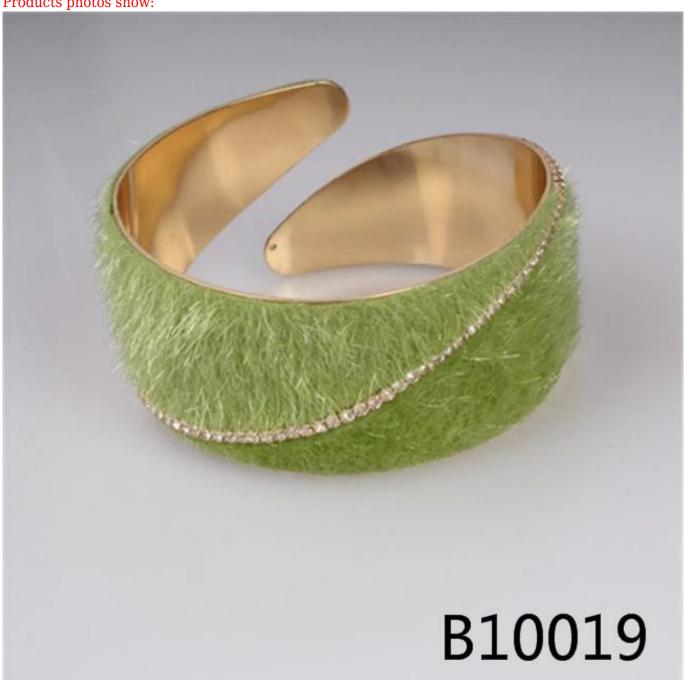

Custom design high quality die copper gold rhodium plated bangle womens bracelets

Products photos show:

weight:42.4g