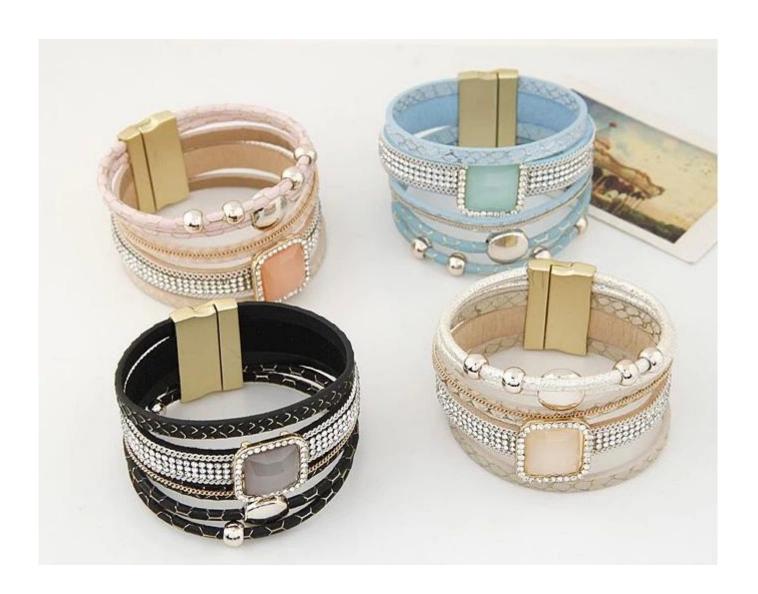

Custom design high quality die copper gold rhodium plated bangle womens bracelets

Products photos show:

weight:42.4g