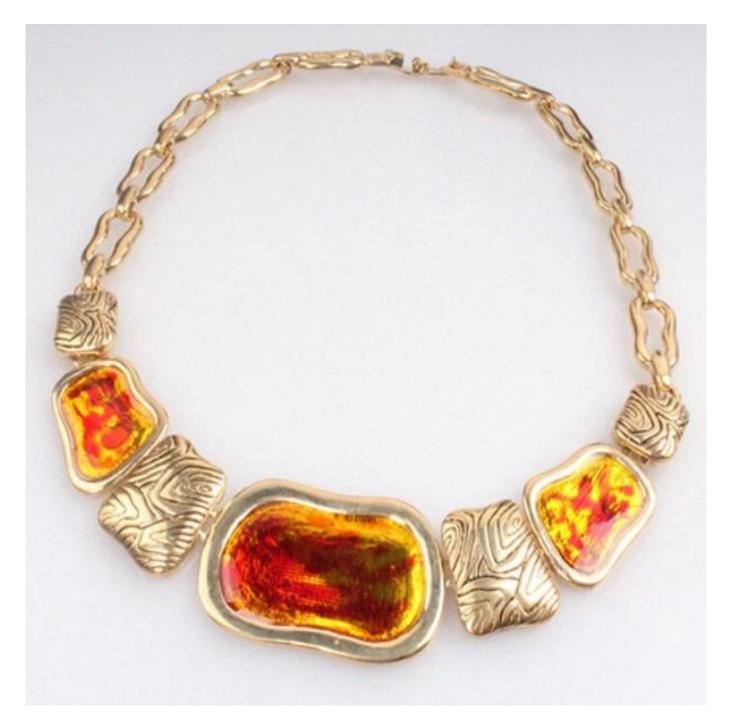

Fashion Costume Designs Mixed Color Gold Simple Necklace <u>Metal</u> <u>ChainNecklace, Fashion costume jewelry manufacturer</u>























Other product[]







#### FEATURES[]

Fine quality stainless steel jewelry , Copper with long lasting rhodium plating & K gold plating,Can meet different environmental standard, Nickel Free, Lead Free, Anti-allergic to the majority.

#### **QUALITY CONTROL:**

We have strict criterion on the quality of our products. All products pass four quality inspection, accord with the EU testing standard.

- 1. Preproduction samples will be a vailable before the production,
- 2. The poduction will be process by both machine and skilled handmade workers,
- 3. The extra pieces will be ready as backup products,
- 4. The prouducts will be double check before the final packing.

#### **Original Design:**

We have stong design team, cause we believe that the only thing can not be surpassed is the origi