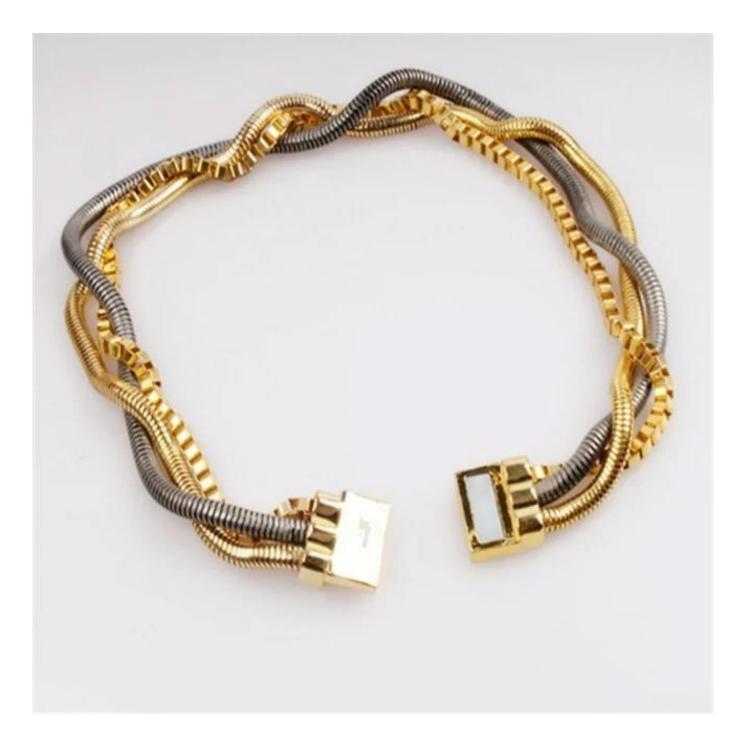

Fashion Costume Designs Mixed Color Gold Simple Necklace <u>Metal</u> <u>ChainNecklace, Fashion costume jewelry manufacturer</u>

Other product[]

#### FEATURES[]

Fine quality stainless steel jewelry , Copper with long lasting rhodium plating & K gold plating,Can meet different environmental standard, Nickel Free, Lead Free, Anti-allergic to the majority.