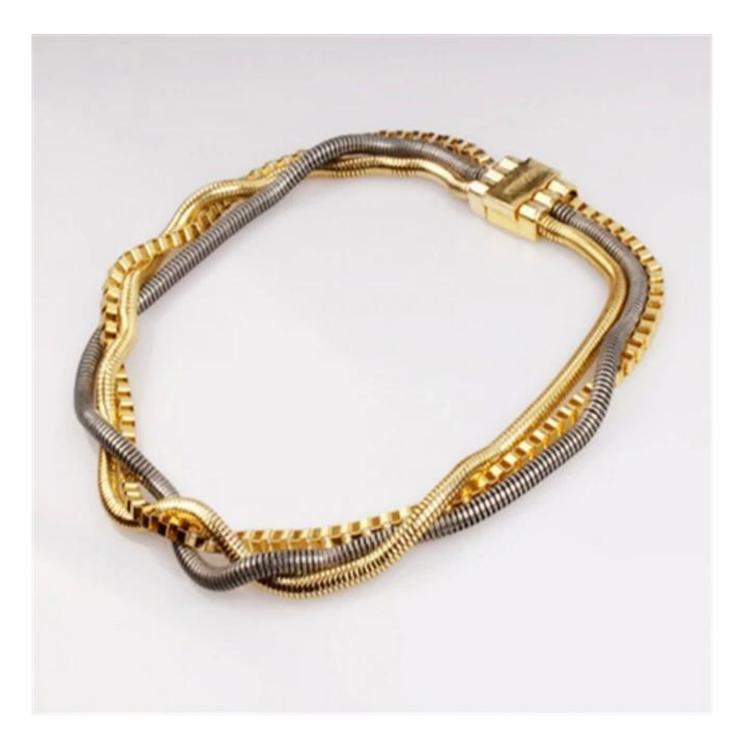

Fashion Costume Designs Mixed Color Gold Simple Necklace <u>Metal</u> <u>ChainNecklace, Fashion costume jewelry manufacturer</u>

Other product[]

#### FEATURES[]

Fine quality stainless steel jewelry , Copper with long lasting rhodium plating & K gold plating,Can meet different environmental standard, Nickel Free, Lead Free, Anti-allergic to the majority.