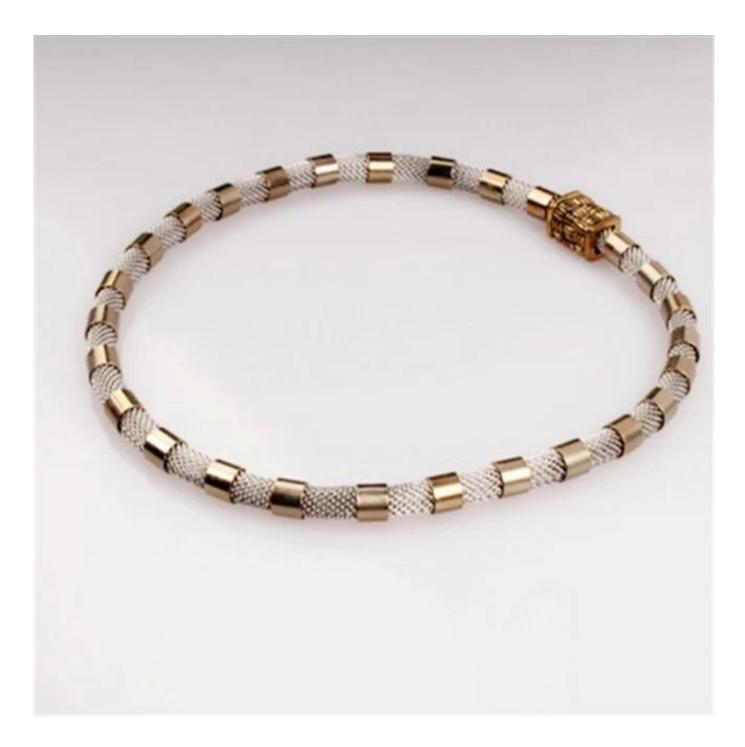

Fashion Costume Designs Mixed Color Gold Simple Necklace <u>Metal</u> <u>ChainNecklace, Fashion costume jewelry manufacturer</u>

Other product[]

#### FEATURES[]

Fine quality stainless steel jewelry , Copper with long lasting rhodium plating & K gold plating,Can meet different environmental standard, Nickel Free, Lead Free, Anti-allergic to the majority.