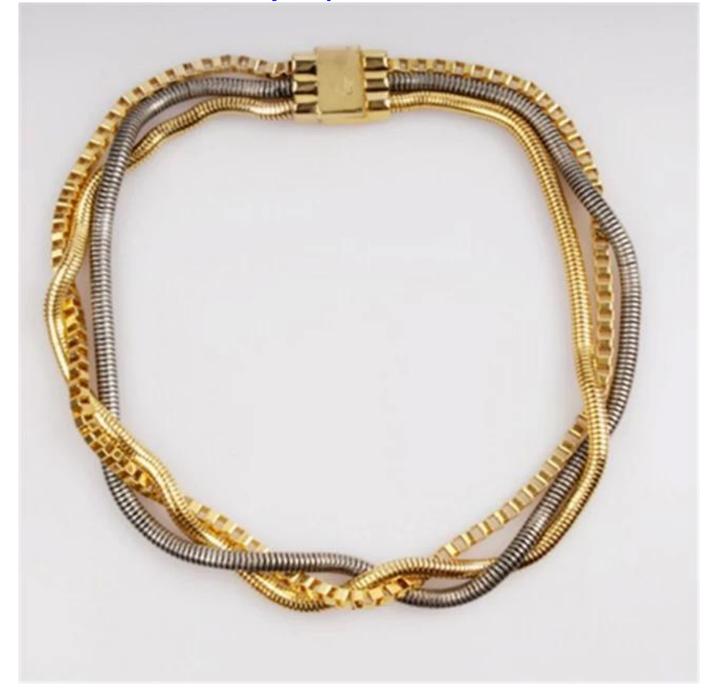

Fashion Costume Designs Mixed Color Gold Simple Necklace <u>Metal</u> <u>ChainNecklace, Fashion costume jewelry manufacturer</u>

Other product[]

#### FEATURES[]

Fine quality stainless steel jewelry , Copper with long lasting rhodium plating & K gold plating,Can meet different environmental standard, Nickel Free, Lead Free, Anti-allergic to the majority.