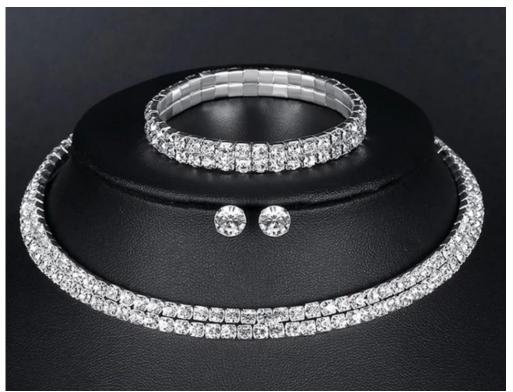

Silver Color Crystal Bridal Jewelry Sets African Beads Rhinestone Necklace Earrings Bracelet Sets

Chain Length: 33+10cm Длина цепи:33+10cm

888 Rhinestone/Crytal 888 горный хрусталь/ кристаллический

Related Product