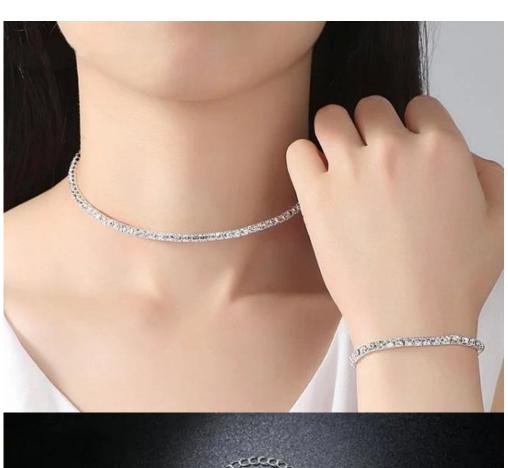

Silver Color Crystal Bridal Jewelry Sets African Beads Rhinestone Necklace Earrings Bracelet Sets

Chain Length: 33+10cm Длина цепи:33+10cm

888 Rhinestone/Crytal 888 горный хрусталь/ кристаллический

Related Product