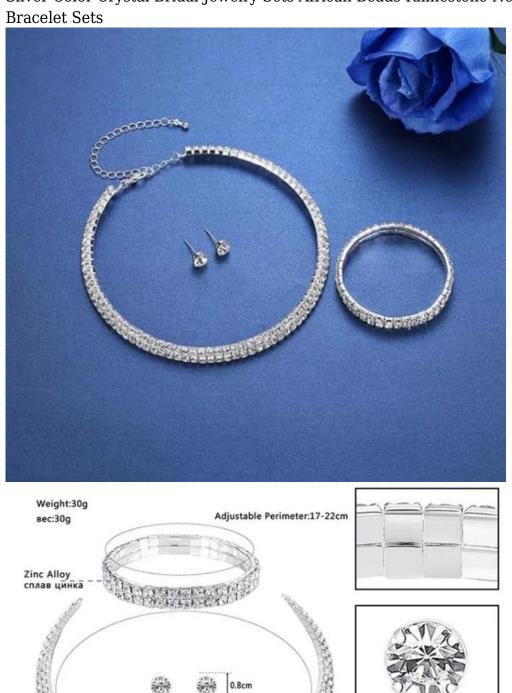

Silver Color Crystal Bridal Jewelry Sets African Beads Rhinestone Necklace Earrings Bracelet Sets

Chain Length: 33+10cm Длина цепи:33+10cm

888 Rhinestone/Crytal 888 горный хрусталь/ кристаллический

Related Product