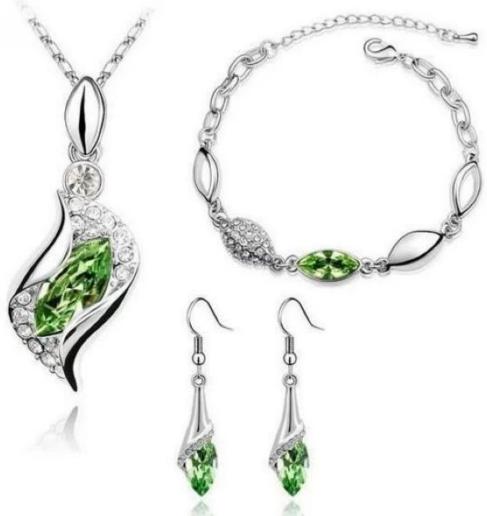

Silver Color Crystal Bridal Jewelry Sets African Beads Rhinestone Necklace Earrings Bracelet Sets

Chain Length: 33+10cm Длина цепи:33+10cm

888 Rhinestone/Crytal 888 горный хрусталь/ кристаллический

Related Product