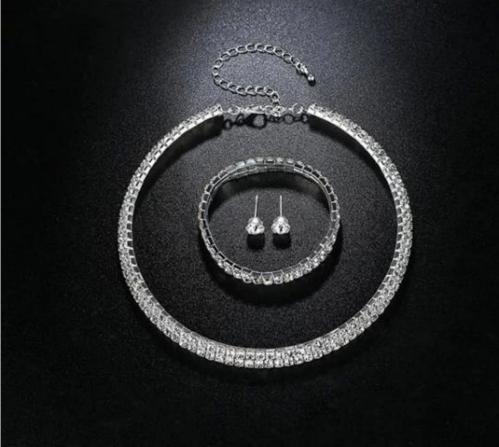

Silver Color Crystal Bridal Jewelry Sets African Beads Rhinestone Necklace Earrings Bracelet Sets

Chain Length: 33+10cm Длина цепи:33+10cm

888 Rhinestone/Crytal 888 горный хрусталь/ кристаллический

Related Product