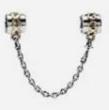

Silver Color Crystal Bridal Jewelry Sets African Beads Rhinestone Necklace Earrings Bracelet Sets

Chain Length: 33+10cm Длина цепи:33+10cm

888 Rhinestone/Crytal 888 горный хрусталь/ кристаллический

Related Product