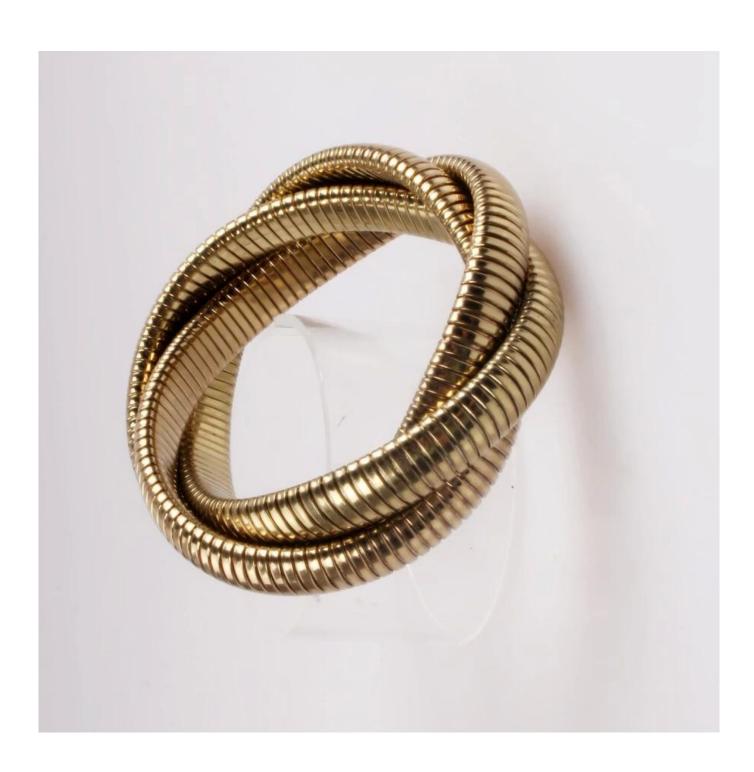

Goose roar chain elasticity weave bangle supplier china, Fashion bangle USA, 18k gold plated charm classic style bracelet manufacturer wholesale

Products photos show:

weight:42.4g