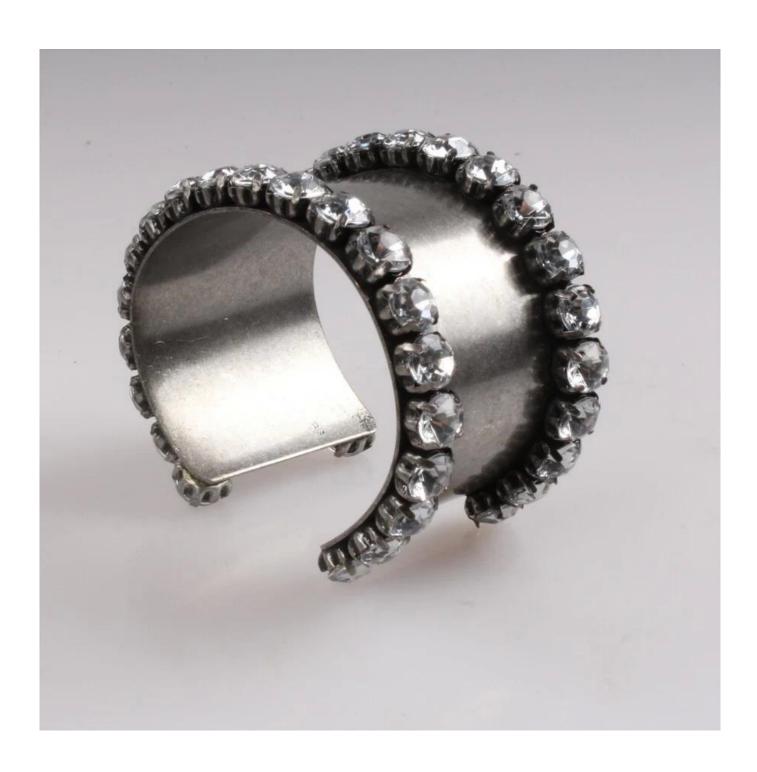

Goose roar chain elasticity weave bangle supplier china, Fashion bangle USA, 18k gold plated charm classic style bracelet manufacturer wholesale

Products photos show:

weight:42.4g