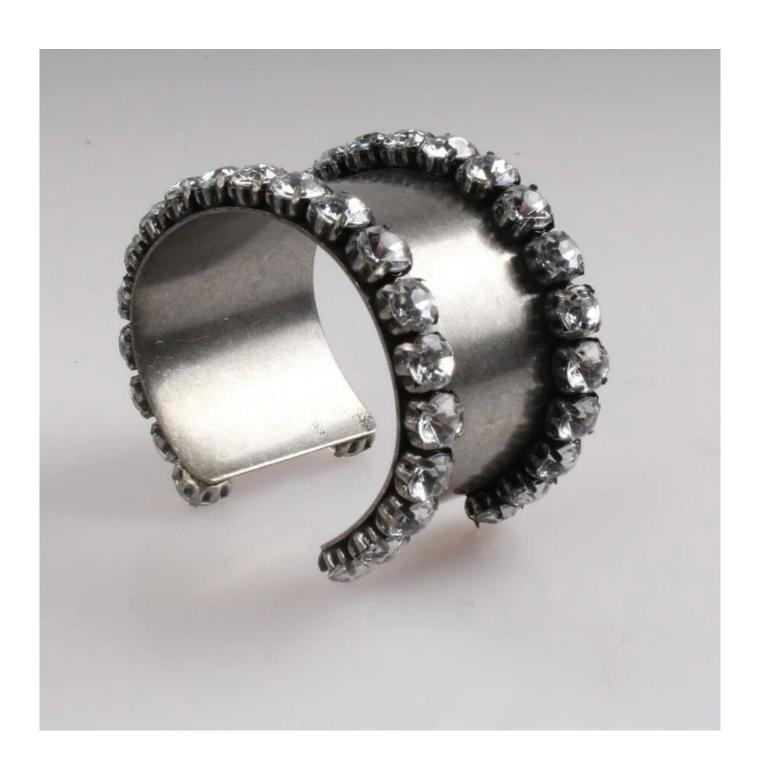

Goose roar chain elasticity weave bangle supplier china, Fashion bangle USA, 18k gold plated charm classic style bracelet manufacturer wholesale

Products photos show:

weight:42.4g