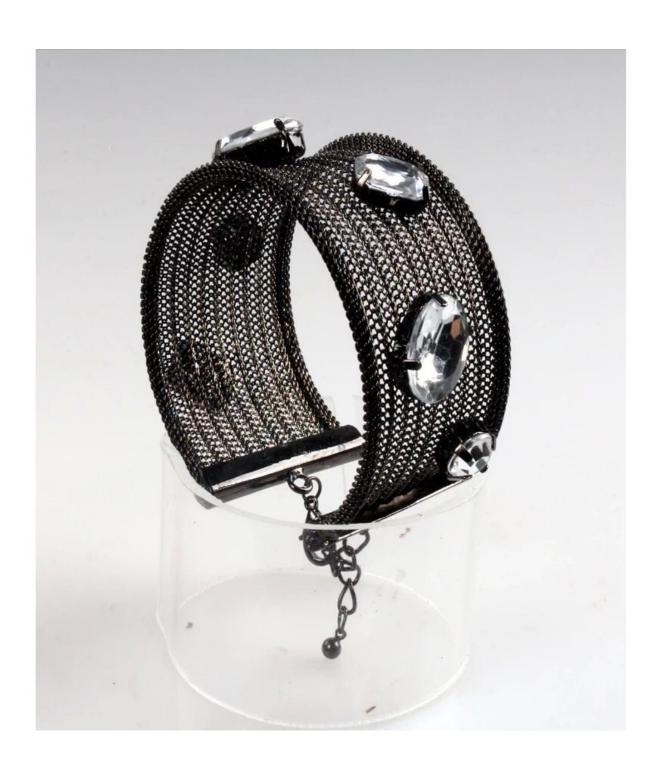

Goose roar chain elasticity weave bangle supplier china, Fashion bangle USA, 18k gold plated charm classic style bracelet manufacturer wholesale

Products photos show:

weight:42.4g