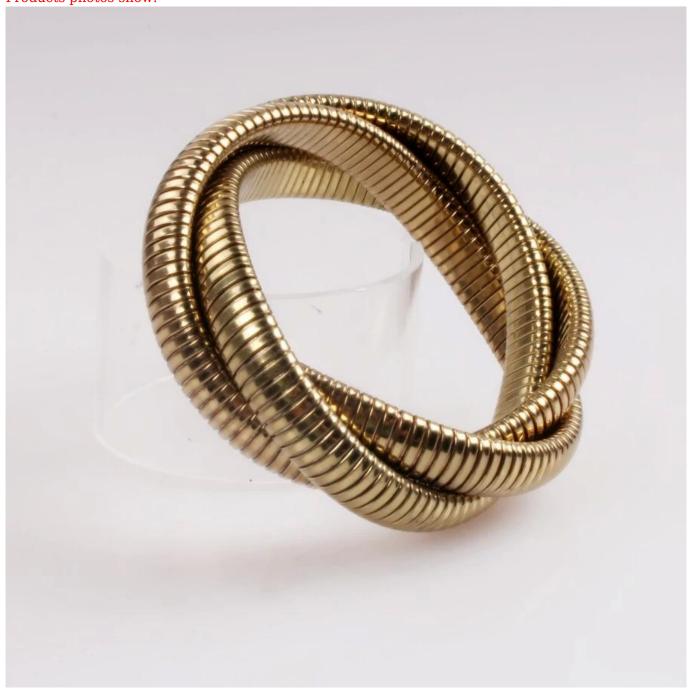

Goose roar chain elasticity weave bangle supplier china, Fashion bangle USA, 18k gold plated charm classic style bracelet manufacturer wholesale

Products photos show:

weight:42.4g