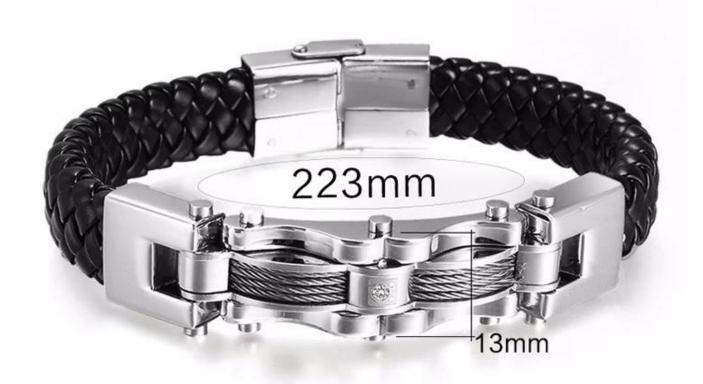

Goose roar chain elasticity weave bangle supplier china, Fashion bangle USA, 18k gold plated charm classic style bracelet manufacturer wholesale

Products photos show:

weight:42.4g