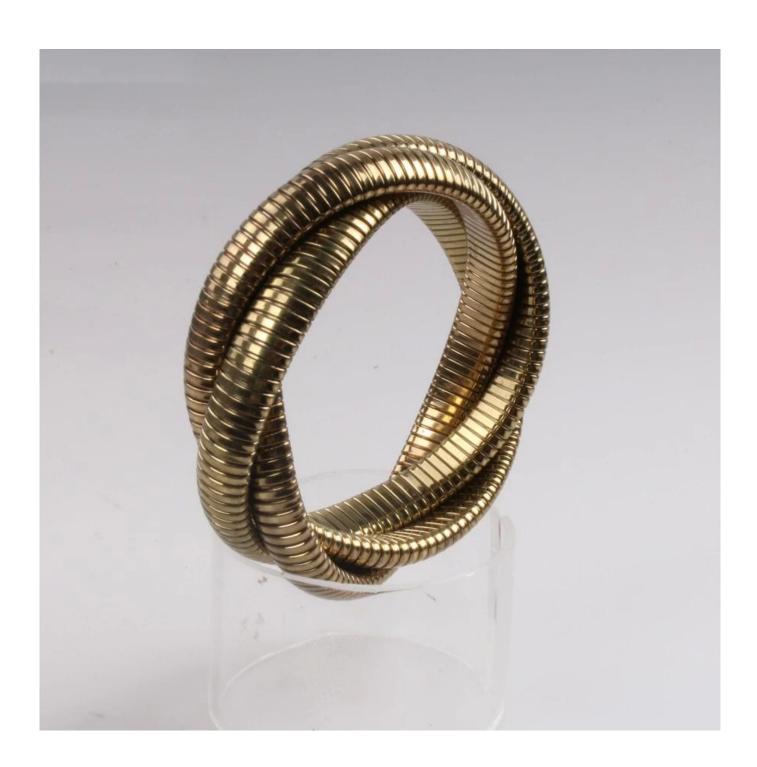

Goose roar chain elasticity weave bangle supplier china, Fashion bangle USA, 18k gold plated charm classic style bracelet manufacturer wholesale

Products photos show:

weight:42.4g