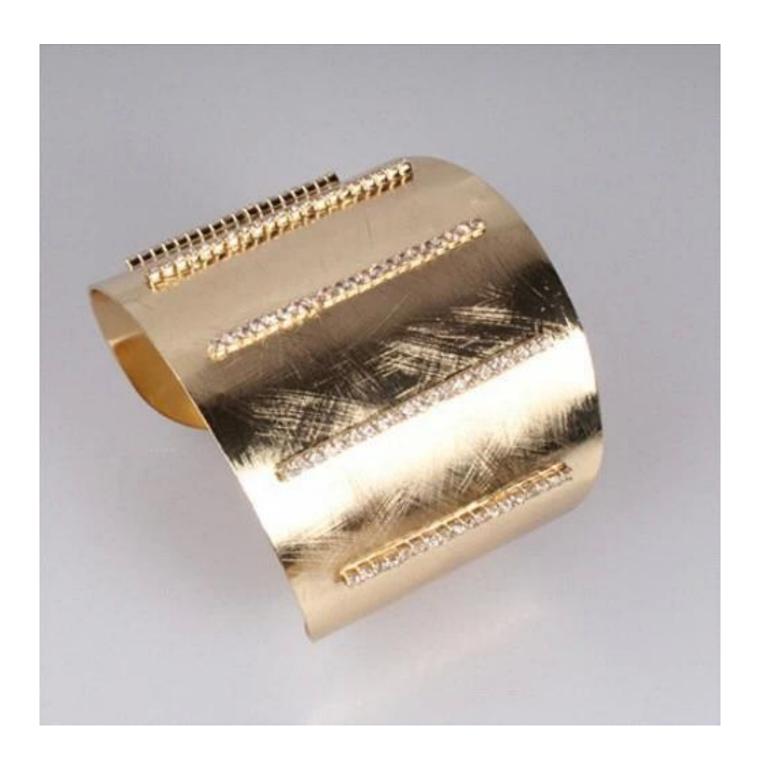

Goose roar chain elasticity weave bangle supplier china, Fashion bangle USA, 18k gold plated charm classic style bracelet manufacturer wholesale

Products photos show:

weight:42.4g