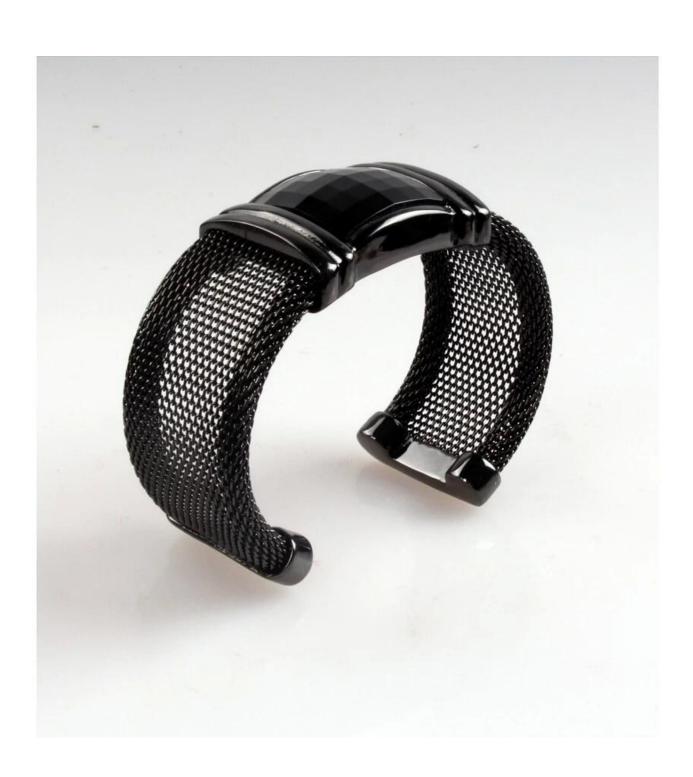

Goose roar chain elasticity weave bangle supplier china, Fashion bangle USA, 18k gold plated charm classic style bracelet manufacturer wholesale

Products photos show:

weight:42.4g