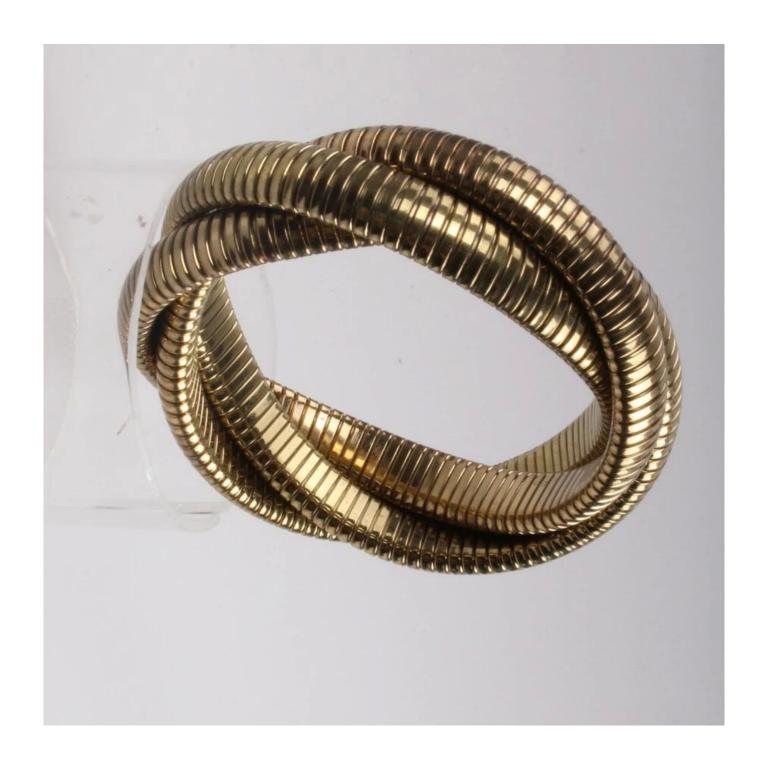

Goose roar chain elasticity weave bangle supplier china, Fashion bangle USA, 18k gold plated charm classic style bracelet manufacturer wholesale

Products photos show:

weight:42.4g