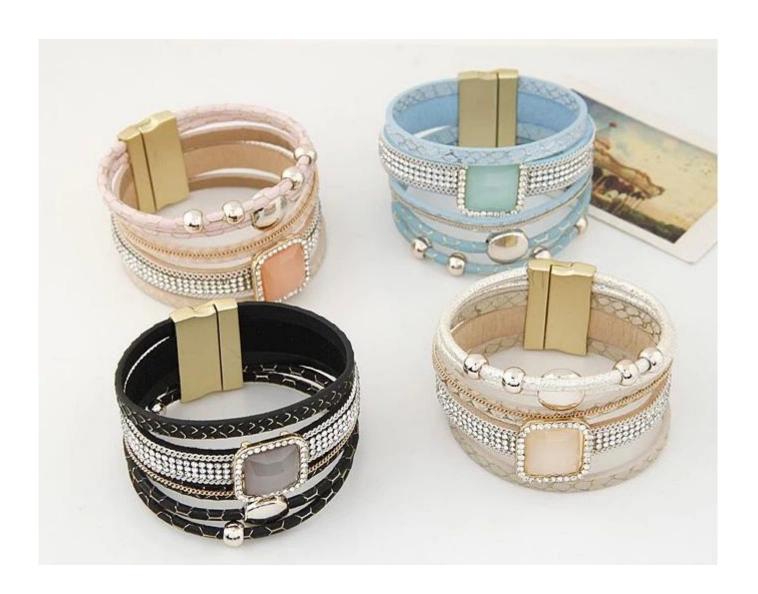

Goose roar chain elasticity weave bangle supplier china, Fashion bangle USA, 18k gold plated charm classic style bracelet manufacturer wholesale

Products photos show:

weight:42.4g