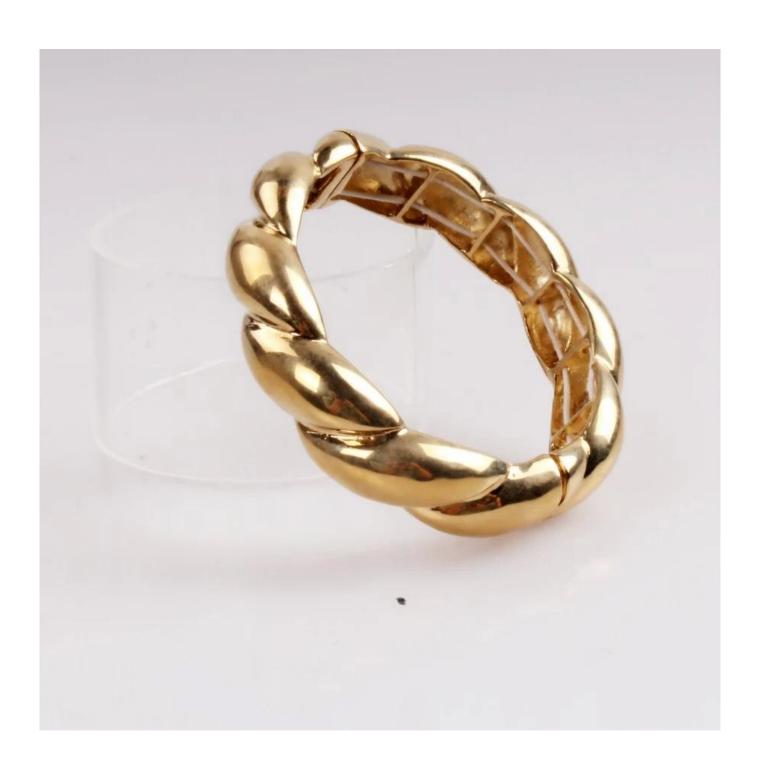

Goose roar chain elasticity weave bangle supplier china, Fashion bangle USA, 18k gold plated charm classic style bracelet manufacturer wholesale

Products photos show:

weight:42.4g